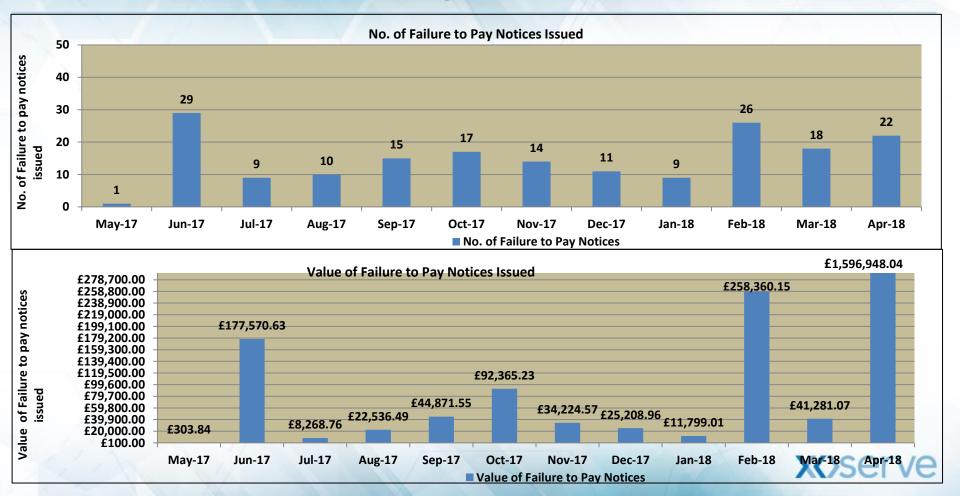

# **X** Serve

#### DSC Credit Committee Operational Stats April 2018

## **Monthly Breakdown of Invoices Due**

#### Monthly Breakdown of Invoices Due



The above graph is a monthly breakdown of the monthly figures that were due for collection in a month.



# **Monthly Breakdown of Cash Collected**

#### Monthly Breakdown of Cash Collected At Payment Due Date



The above graph is a monthly breakdown of the monthly figures that were collected on payment due date.



# **Monthly Breakdown of Cash Collected**



The above graph is a monthly breakdown of the monthly figures that were collected on payment due date + 3 days.



## **Failure to Pay Notices Issued**



### Exposure



**X** serve