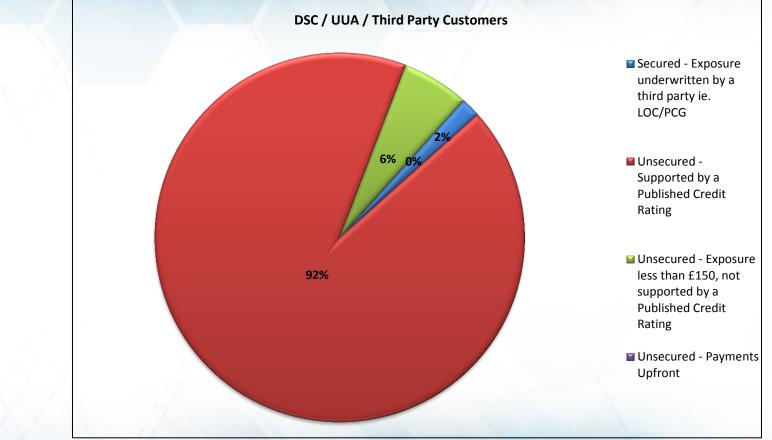

# **X** Serve

#### DSC Credit Committee Operational Stats April 2018

## **Monthly Breakdown of Invoices Due**

#### Monthly Breakdown of Invoices Due



The above graph is a monthly breakdown of the monthly figures that were due for collection in a month.



# **Monthly Breakdown of Cash Collected**

#### Monthly Breakdown of Cash Collected At Payment Due Date



The above graph is a monthly breakdown of the monthly figures that were collected on payment due date.



# **Monthly Breakdown of Cash Collected**



The above graph is a monthly breakdown of the monthly figures that were collected on payment due date + 3 days.



## **Failure to Pay Notices Issued**



### Exposure



**X** serve