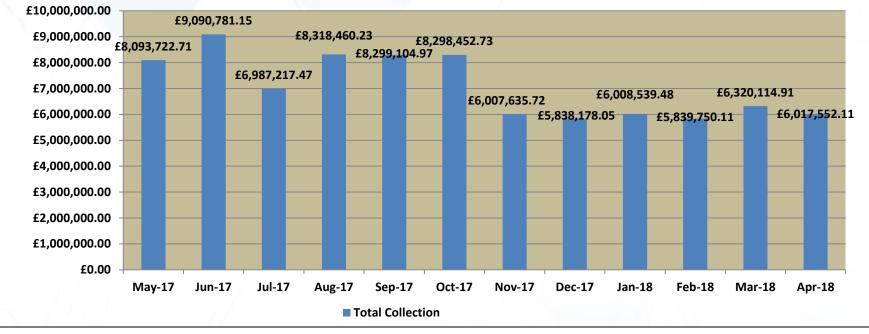

## **Monthly Breakdown of Invoices Due**

#### Monthly Breakdown of Invoices Due

The above graph is a monthly breakdown of the monthly figures that were due for collection in a month.