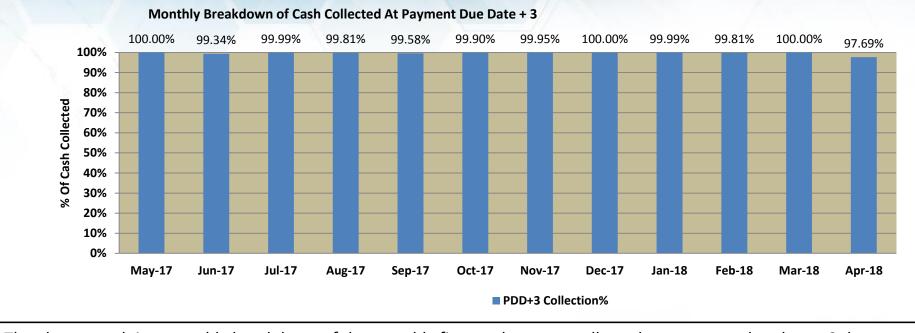

# **Monthly Breakdown of Cash Collected**

The above graph is a monthly breakdown of the monthly figures that were collected on payment due date + 3 days.