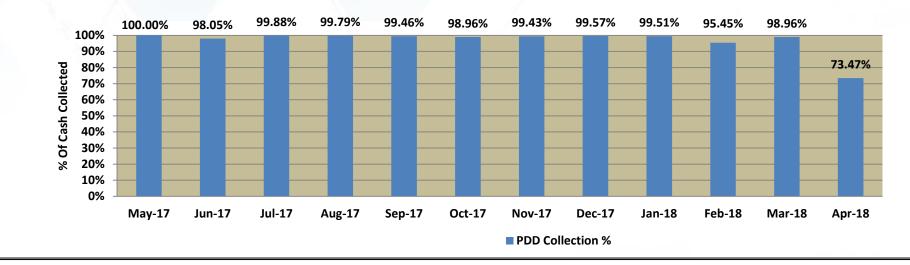

# **Monthly Breakdown of Cash Collected**

#### Monthly Breakdown of Cash Collected At Payment Due Date

The above graph is a monthly breakdown of the monthly figures that were collected on payment due date.