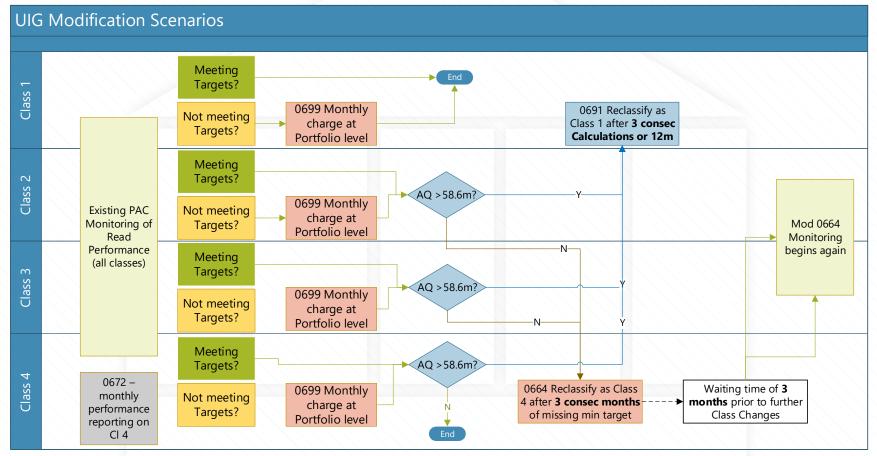

#### Scenario 1 – underperforming Class 2 or Class 3 site

| Class 2 or 3<br>site | Meeting<br>standards?                                                                                                                                                                                   | Monthly penalty                                         | Class change required?                                                                                                       | Can site be moved back?                                                                               |
|----------------------|---------------------------------------------------------------------------------------------------------------------------------------------------------------------------------------------------------|---------------------------------------------------------|------------------------------------------------------------------------------------------------------------------------------|-------------------------------------------------------------------------------------------------------|
|                      | Yes                                                                                                                                                                                                     | No                                                      | To Class 1 after 3<br>consecutive<br>calculations or 12m<br>(Mod 0691)<br>0664 does not apply if the<br>AQ is over 58.6m kWh | No – unless the<br>AQ reduces<br>below 58.6m                                                          |
| AQ >58.6m            | No                                                                                                                                                                                                      | At portfolio level –<br>fixed unit charge<br>(Mod 0699) |                                                                                                                              |                                                                                                       |
|                      | Yes                                                                                                                                                                                                     | No                                                      | No                                                                                                                           | No                                                                                                    |
| AQ <58.6m            | No                                                                                                                                                                                                      | At portfolio level –<br>fixed unit charge<br>(Mod 0699) | To Class 4 <b>after 3</b><br><b>consecutive months</b> of<br>missing the minimum<br>target (Mod 0664).                       | After a <b>waiting</b><br><b>time of 3 months</b><br>– clock starts<br>ticking again<br>under 0664 if |
|                      | Cycle time of at least 7 months between first entry into Class 2/3 and re-<br>entry being accepted after being forced to Class 4 for poor read<br>performance, assuming that min. standard is never met |                                                         |                                                                                                                              | moved back to<br>Class 2                                                                              |

# Scenario 2 – underperforming Class 4 site

|  | Class 4 site | Meeting<br>standards? | Monthly penalty                                         | Class change<br>required?                                                                  | Can site be moved back? |
|--|--------------|-----------------------|---------------------------------------------------------|--------------------------------------------------------------------------------------------|-------------------------|
|  | Yes          | No                    | To Class 1 after 3 consecutive                          | No – unless the AQ reduces                                                                 |                         |
|  | AQ >58.6m    | No                    | At portfolio level –<br>fixed unit charge (Mod<br>0699) | calculations or 12m<br>(Mod 0691)<br>0664 does not apply if<br>the AQ is over 58.6m<br>kWh | below 58.6m             |
|  |              | Yes                   | No                                                      | No                                                                                         | N/A                     |
|  | AQ <58.6m    | No                    | At portfolio level –<br>fixed unit charge (Mod<br>0699) | No                                                                                         | N/A                     |

# Scenario 3 – underperforming Class 1 site

| Class 1 site             | Meeting<br>standards? | Monthly penalty                                         | Class change<br>required? | Can site be moved back? |
|--------------------------|-----------------------|---------------------------------------------------------|---------------------------|-------------------------|
| AQ >58.6m (all<br>sites) | Yes                   | No                                                      | No – mandatory Class<br>1 | N/A                     |
|                          | No                    | At portfolio level –<br>fixed unit charge (Mod<br>0699) |                           |                         |