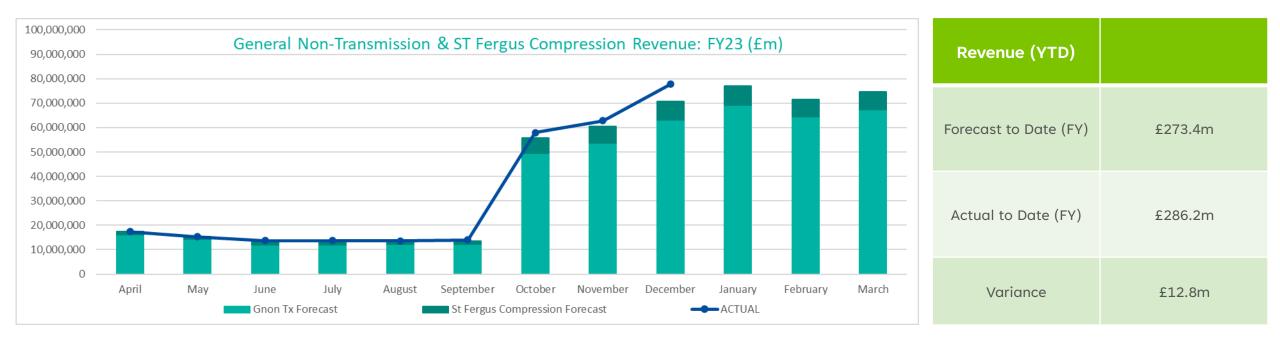

# General Non-Transmission & St Fergus Compression Revenue FY23 – at January 2023