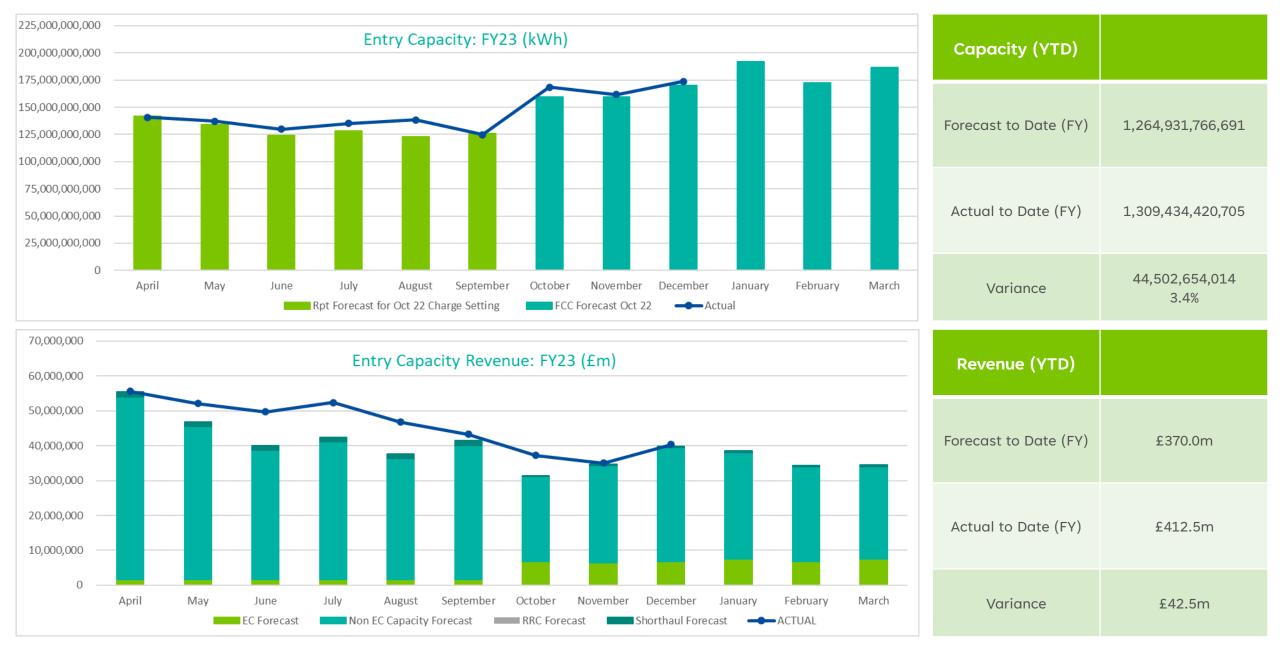

# Capacity and Revenue Monitoring – Monthly Update

February.2023



National Gas Transmission | Private & Confidential

## Entry Capacity & Revenue FY23 – at December 2022



## Exit Capacity & Revenue FY23 – at January 2023



# General Non-Transmission & St Fergus Compression Revenue FY23 – at January 2023



### Contacts

Colin Williams

Charging & Revenue Manager

colin.williams@nationalgrid.com

**Dave Bayliss** 

**Revenue Lead** 

dave.bayliss@nationalgrid.com

#### **Kieran McGoldrick**

Senior Charging Officer

kieran.mcgoldrick@nationalgrid.com

#### **General Questions**

General Regulatory Change Queries box.gsoconsultations@nationalgrid.com

### General Charging Queries

box.NTSGasCharges@nationalgrid.com

#### General Capacity Queries box.capacityauctions@nationalgrid.com

# Thank you