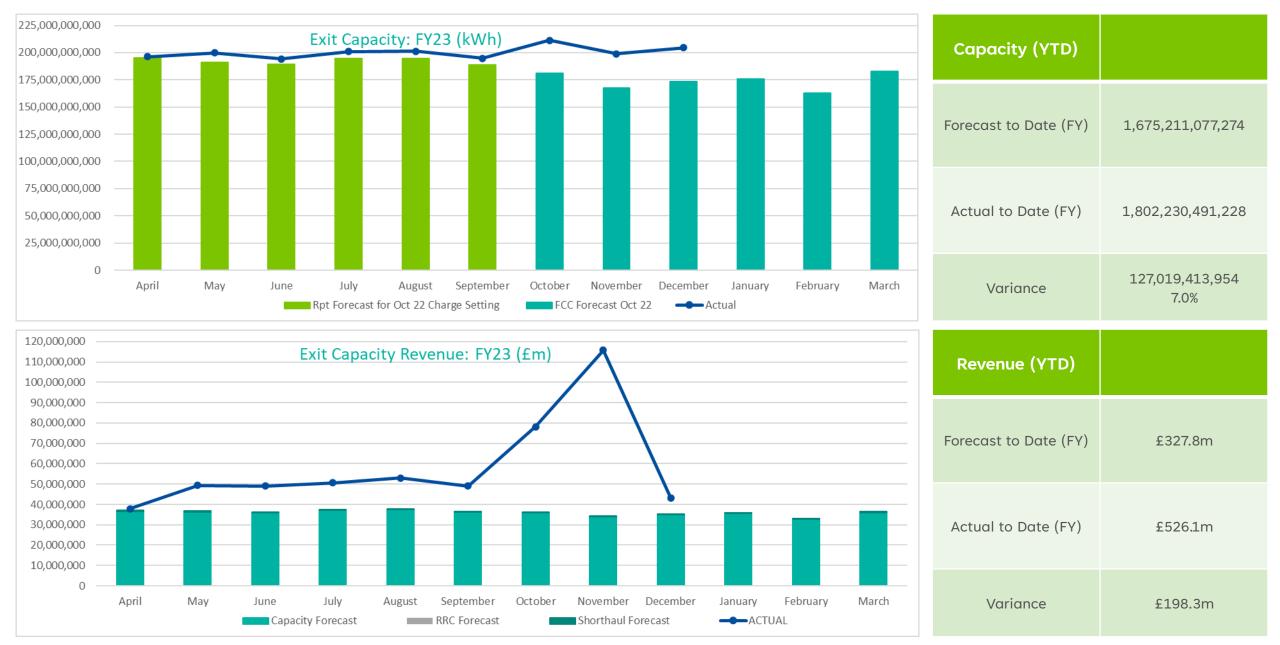

# Capacity and Revenue Monitoring – Monthly Update

February.2023



National Gas Transmission | Private & Confidential

## Entry Capacity & Revenue FY23 – at December 2022



## Exit Capacity & Revenue FY23 – at January 2023



# General Non-Transmission & St Fergus Compression Revenue FY23 – at January 2023



### Contacts

Colin Williams

Charging & Revenue Manager

colin.williams@nationalgrid.com

**Dave Bayliss** 

**Revenue Lead** 

dave.bayliss@nationalgrid.com

#### **Kieran McGoldrick**

Senior Charging Officer

kieran.mcgoldrick@nationalgrid.com

#### **General Questions**

General Regulatory Change Queries box.gsoconsultations@nationalgrid.com

### General Charging Queries

box.NTSGasCharges@nationalgrid.com

#### General Capacity Queries box.capacityauctions@nationalgrid.com

# Thank you