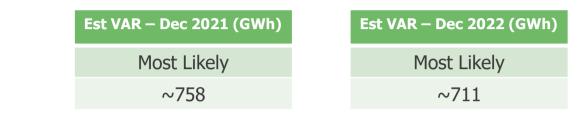

### LINE IN THE SAND

• 6% decrease in Value at Risk across 2021-22.

- This difference is primarily impacted by a 0.02% decrease in the volume of no reads submitted by 4 years across PC3 and PC4 markets in the past 12 months.
- The count of MPRNs in PC3 and PC4 with reads not submitted by year 4 has remained relatively static which is reflected in the decrease in energy impact of the risk.

- Risk rating in register remains 5 (Highest priority).
- **PAFA Recommendation**; PAFA is monitoring Line In the Sand performance on an ongoing basis. Performance Improvement Plans (PIPs) for 2 Shippers are currently being monitored against milestones provided by these parties