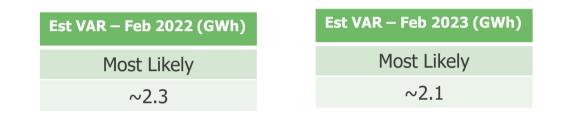

#### **REPLACED READS**

• **11% decrease** in Value at Risk across 2022-23.

 The average use of replacement readings has decreased by 4% from February 2022 to February 2023 which is reflected in the decrease in energy impact of the risk.

- Risk rating in register remains 1 (Lowest priority).
- **PAFA Recommendation**; No immediate actions required at this juncture due to the decrease in respect of the Value at Risk (VAR). Review at next refresh point (June 2023)