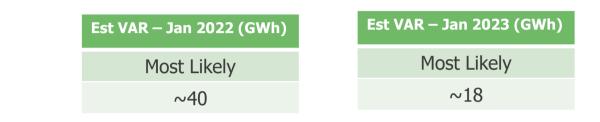

#### **TRANSFER READS**

• 56% decrease in Value at Risk across 2022-23.

- This difference is primarily impacted by the decrease in transfers occurring across the past 12 months by 47% and an increase in transfer reads submitted by 33%.
- This combined net effect is reflected in the decrease in energy impact of the risk.

Gemserv

- Risk rating in register remains 2 (Lower priority).
- **PAFA Recommendation**; No immediate actions required due to substantial reduction in Value at Risk (VAR) level. Review at next refresh point (June 2023)