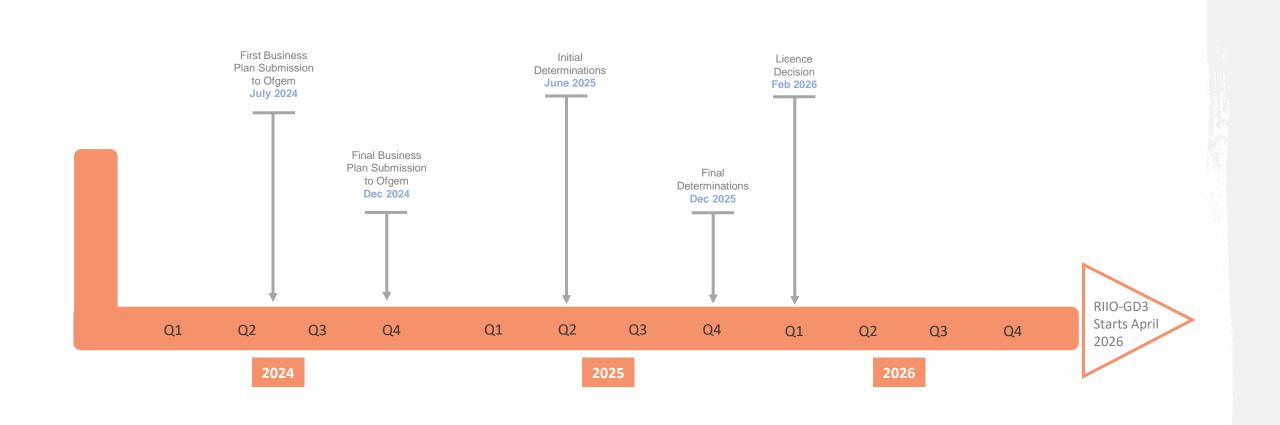

|
| Other                                     | (0.3)   | (0.6)   |
| MOD0186 - Dec '23                         | 2,099.9 | 2,356.6 |

### **Overview**

- Inflation: Latest release of November'23 OBR forecast has been updated (including real price effects).
- **Cost of capital:** Ofgem index the cost of capital annually. The increase reflects the higher rates environment in 2023. The cost of debt calculation include the latest iBoxx indices, and the cost of equity includes the latest view of yields from UK government securities.
- **Pass through costs:** Updates to Shrinkage, prescribed rates, Pension Scheme Established Deficit (PSED) and SOLR have been included.
- **Tax**: Updated tax position
- Adjustment term: Adjustments in relation to current year

## **High Level RIIO3 Timeline**





# Appendix



| TABLE 2: ALLOWED REVENUE COMPOSITION                 |                 |         |       |       |       |        |       |
|------------------------------------------------------|-----------------|---------|-------|-------|-------|--------|-------|
|                                                      |                 |         |       |       |       |        |       |
| BASE REVENUE (INCLUDING TAX ALLOWANCE)               | ļ               | 18/19   | 594.7 | 747.8 | 649.2 | 591.1  | 601.2 |
| TOTAL OUTPUT DELIVERY INCENTIVE                      | ODIt            | 18/19   | -     | 0.6   | 2.5   | 3.1    | 3.2   |
| BUSINESS PLAN INCENTIVE                              | BPIt            | 18/19   | 0.0   | 0.2   | 0.2   | 0.2    | 0.2   |
| OTHER REVENUE ALLOWANCES