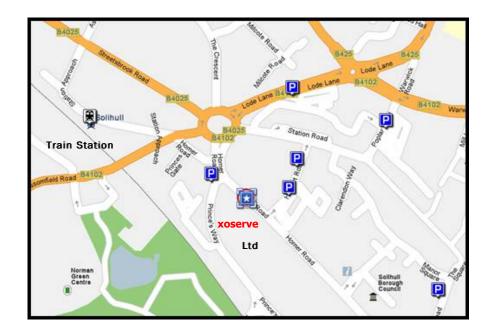

Please find attached the Agenda for the 26<sup>th</sup> July 2010 DM Elective Shipper Awareness Workshop

**NOTE:** We can now confirm that the workshop is likely to finish around 2:30pm.

Please find below directions to xoserve Ltd, 31 Homer Rd, Solihull, West Midlands, B91 3LT and the nearest travel facilities: