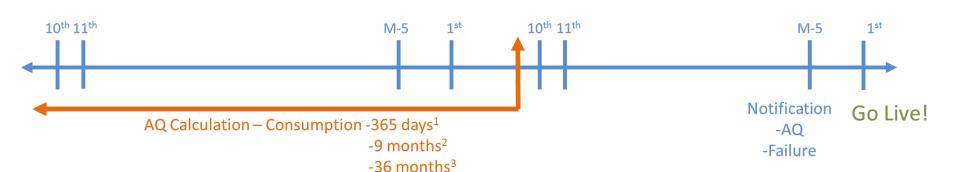

# **AQ Calculation Process**

AQ Calculation Input Process Output
-Read Received Calculate Notify & Assess
-Read impacts of AQ

- The AQ Calculation will be triggered by a valid read.
- If the AQ Value cannot be calculated the previous AQ value will apply and notification will be issued.
- Isolated SMP will not calculate
- New SMP are not eligible for an AQ Calculation for a period of 9 months
- All AQ Notifications will be issued at M-5