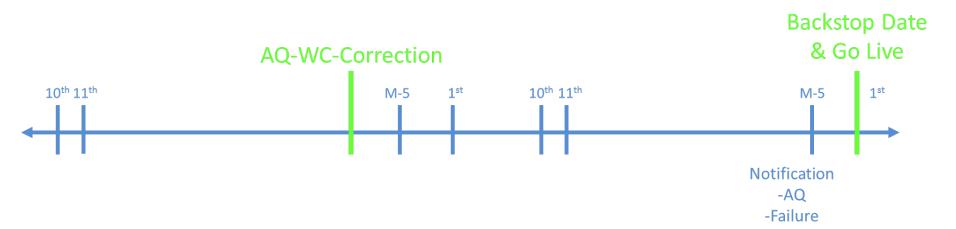

#### **AQ** Correction

- Confirmed theft
- Change in Consumer Plant
- Commencement of new business
- Tolerance change
- Winter Consumption correction

These will:

Trigger the offer addendum process

Update the formula year AQ

Create a backstop date