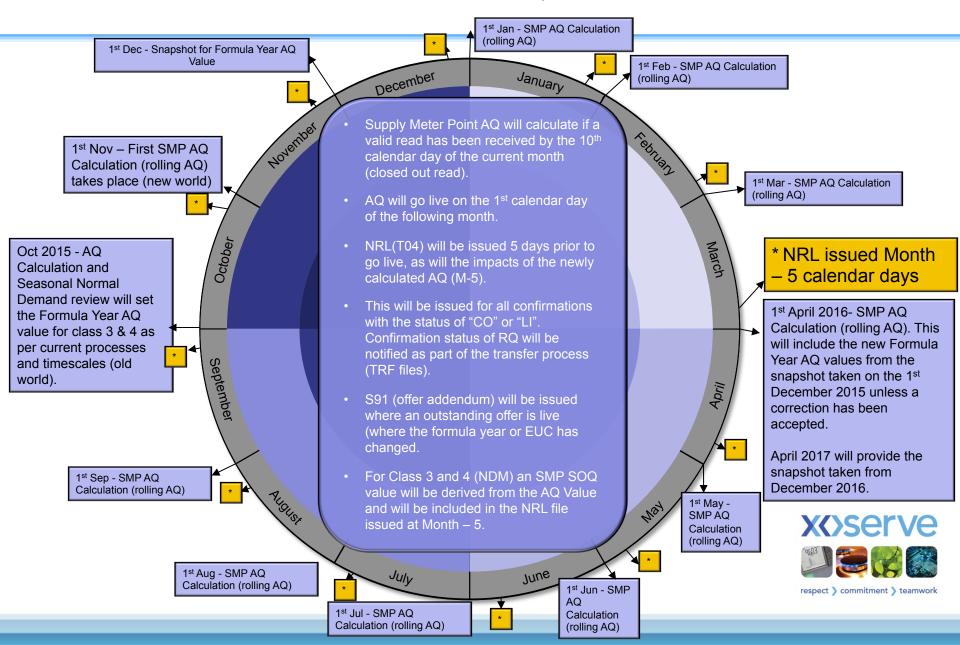

# Timeline for AQ Activities



#### AQ Corrections and Winter Consumption Timeline



# **AQ Calculation Process**

AQ Calculation Input Process Output
-Read Received Calculate Notify & Assess
-Read impacts of AQ



- The AQ Calculation will be triggered by a valid read.
- If the AQ Value cannot be calculated the previous AQ value will apply and notification will be issued.
- Isolated SMP will not calculate
- New SMP are not eligible for an AQ Calculation for a period of 9 months
- All AQ Notifications will be issued at M-5



### **AQ Correction Process**

#### **AQ Correction**



#### **AQ** Correction

- Confirmed theft
- Change in Consumer Plant
- Commencement of new business
- Tolerance change
- Winter Consumption correction

These will:

Trigger the offer addendum process

Update the formula year AQ

Create a b