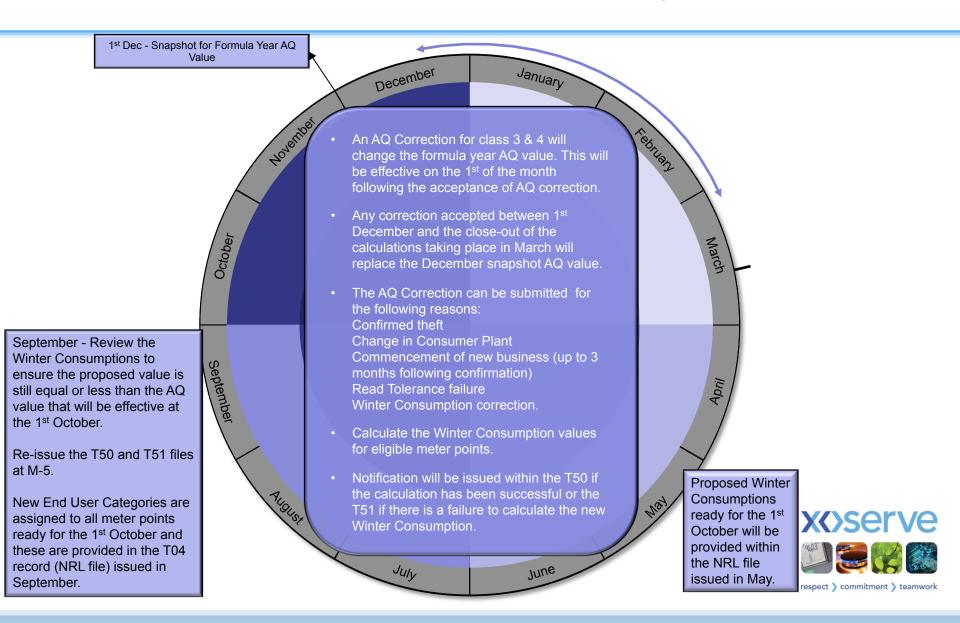

# Timeline for AQ Activities



#### AQ Corrections and Winter Consumption Timeline



# **AQ Calculation Process**

AQ Calculation Input Process Output
-Read Received Calculate Notify & Assess
-Read impacts of AQ



- The AQ Calculation will be triggered by a valid read.
- If the AQ Value cannot be calculated the previous AQ value will apply and notification will be issued.
- Isolated SMP will not calculate
- New SMP are not eligible for an AQ Calculation for a period of 9 months
- All AQ Notifications will be issued at M-5



### **AQ Correction Process**

#### **AQ Correction**



#### **AQ** Correction

- Confirmed theft
- Change in Consumer Plant
- Commencement of new business
- Tolerance change
- Winter Consumption correction

These will:

Trigger the offer addendum process

Update the formula year AQ

Create a backstop date