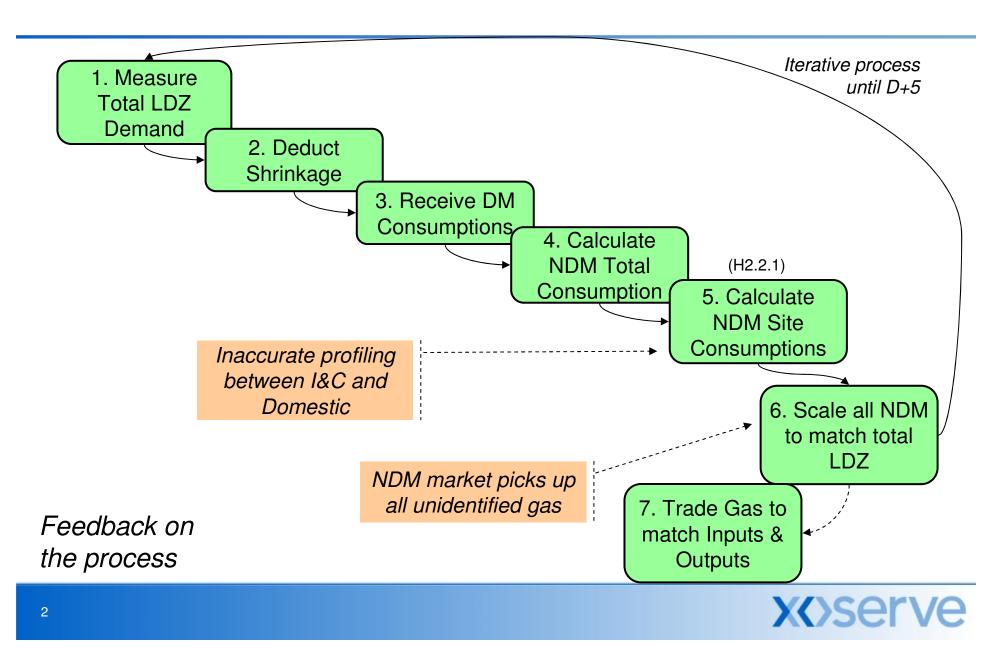

# **Project Nexus Principle Workshops**

## ALLOCATION – CURRENT PROCESSES



#### **Before the Day - Nominations**



#### **After the Day - Allocations**



### **Root cause analysis**

- Questions for consultation respondents
  - What issues with current principles prompted your requirement?
- Questions for all members
  - What issues do you experience with the current principles?
- What are the root causes of this?
  - Contractual?
  - Behavioural?
  - Incentives/lack of?
- What measures would remove those issues?
- How does your stated requirement address the root cause?
- What would address the root cause?