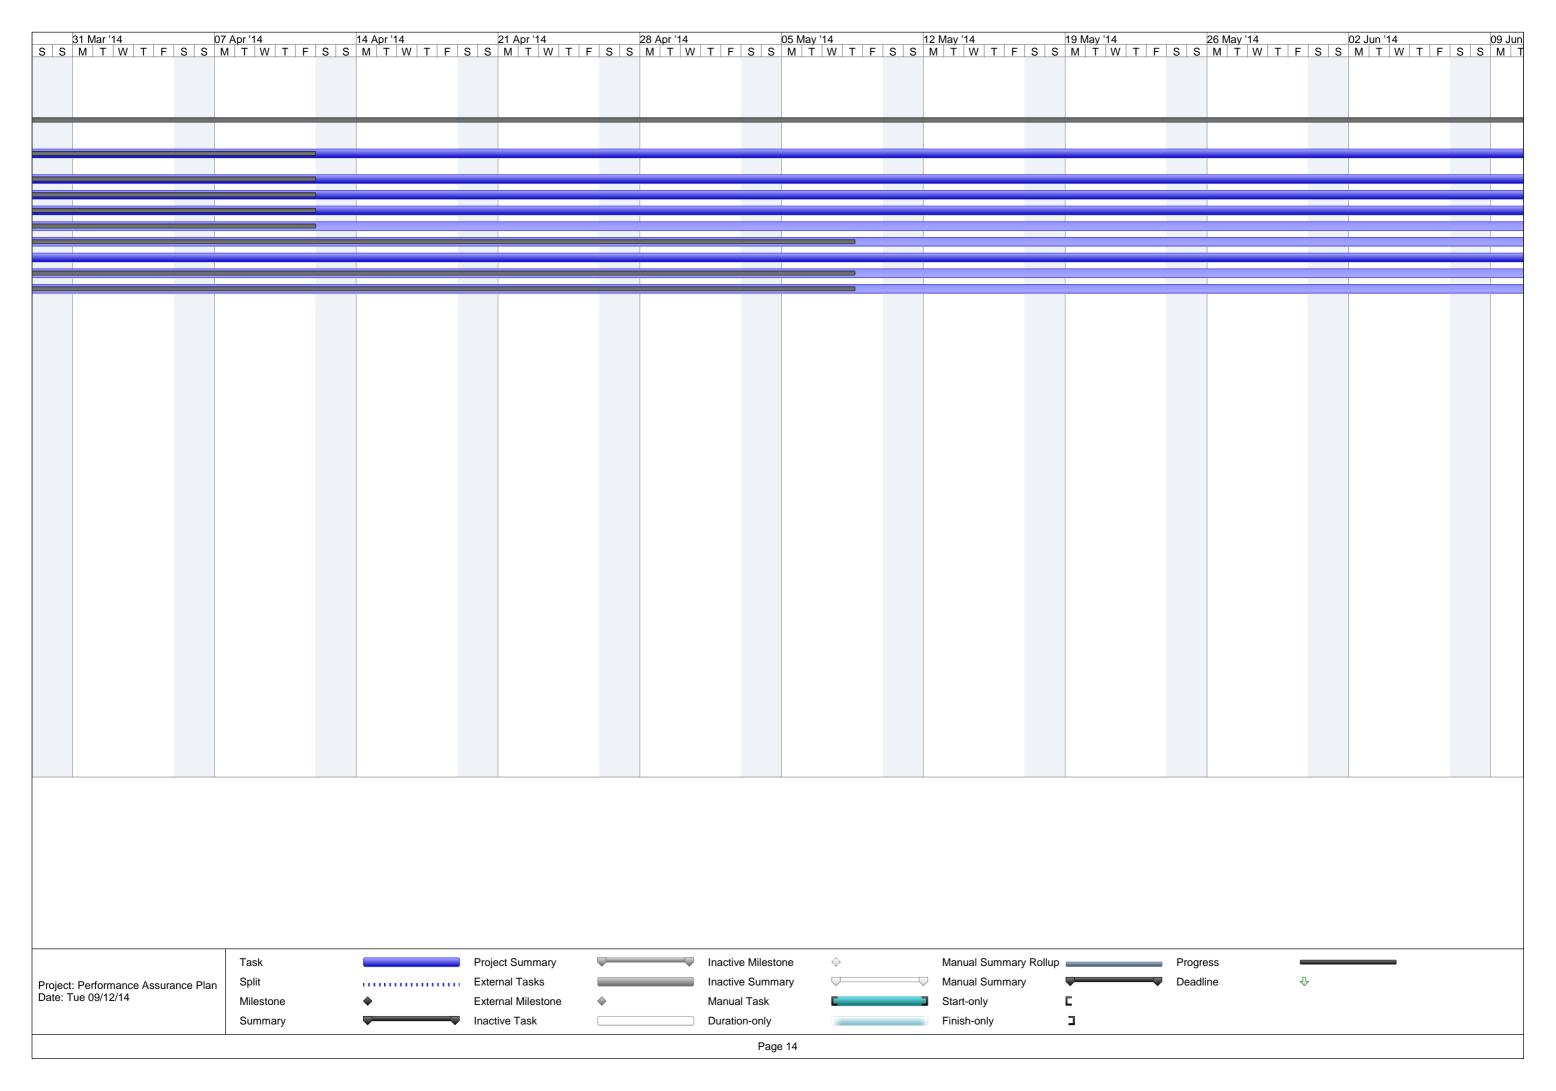

| D 👩                            | Task Name            |                                       |                                       |                            |                               | Duration          | Start                        | Baseline Finish | Finish 9                  | % Complete F | Predecessors | Resource Names | 18 Mar '13<br>  M   T   W   T   F | S S M T |
|--------------------------------|----------------------|---------------------------------------|---------------------------------------|----------------------------|-------------------------------|-------------------|------------------------------|-----------------|---------------------------|--------------|--------------|----------------|-----------------------------------|---------|
|                                | Overall Performance  | Assurance Plan                        |                                       |                            |                               | 727 days          | Wed 20/03/13                 | Wed 31/12/14    | Thu 31/12/15              | 27%          |              |                |                                   |         |
|                                | Independent Study    | of Performance Risk                   |                                       |                            |                               | 530 days          | Wed 20/03/13                 | Wed 31/12/14    | Tue 31/03/15              | 58%          |              |                |                                   |         |
| <b>✓</b>                       | Create scope for     | an independent study of               | the settlement process (in            | ncl consultation with Wo   | orkgroup)                     | 89 days           | Wed 20/03/13                 | Mon 22/07/13    | Mon 22/07/13              | 100%         |              | PAW            |                                   |         |
| <b>~</b>                       | Determine possi      | ble level of funding for the          | independent study                     |                            |                               | 29 days           | Wed 12/06/13                 | Mon 22/07/13    | Mon 22/07/13              | 100%         |              | PAW            |                                   |         |
| ~                              | Determine how t      | he independent study will             | be funded                             |                            |                               | 36 days           | Mon 16/09/13                 | Mon 04/11/13    | Mon 04/11/13              | 100%         |              | Ofgem          |                                   |         |
| <b>√</b> 🚳                     | Ofgem to write to    | EUK, ICOSS and ENA                    |                                       |                            |                               | 56 days           | Fri 04/10/13                 | Fri 04/10/13    | Fri 20/12/13              | 100%         |              | Ofgem          |                                   |         |
|                                | Responses from       | EUK, ICOSS and ENA                    |                                       |                            |                               | 55 days           | Mon 11/11/13                 | Mon 04/11/13    | Fri 24/01/14              | 100%         |              | EUK/ICOSS/ENA  |                                   |         |
|                                | Agree mechanis       | m for paying for independ             | ent study                             |                            |                               | -                 | Mon 11/11/13                 | Mon 04/11/13    | Fri 15/11/13              | 100%         |              | Ofgem          |                                   |         |
|                                | -                    | service providers for inde            |                                       |                            |                               | 76 davs           | Mon 22/07/13                 | Mon 04/11/13    | Mon 04/11/13              | 100%         |              | Ofgem          |                                   |         |
| ) 🗸 🚳                          | Tender for indep     | ·                                     | ,                                     |                            |                               | 201 days          | Fri 29/11/13                 | Fri 29/11/13    |                           | 100%         |              | Ofgem          |                                   |         |
| 1 🗸 🙆                          | · ·                  | r evaluation (including mt            | as with tenderers)                    |                            |                               | -                 | Mon 02/12/13                 | Mon 09/12/13    |                           | 100%         |              | Ofgem          |                                   |         |
| 2 🗸                            |                      | ndependent study                      | go mar toridororo,                    |                            |                               | ,                 | Wed 24/09/14                 | Mon 09/12/13    |                           | 100%         |              | Ofgem          |                                   |         |
| 3 🗸                            | • • • •              | ependent study party                  |                                       |                            |                               |                   | Tue 24/12/13                 | Tue 24/12/13    |                           | 100%         |              | Ofgem          | _                                 |         |
| 4 🗸                            | Commence inde        |                                       |                                       |                            |                               | 207 days          |                              | Wed 01/01/14    |                           | 100%         |              | Ofgem          |                                   |         |
|                                |                      |                                       | k register of "theoretical p          | rocece")                   |                               | 156 days          | Fri 16/05/14                 | Fri 13/06/14    |                           | 33%          |              | Ofgem          |                                   |         |
|                                |                      |                                       |                                       |                            |                               | -                 |                              |                 |                           |              |              | •              | _                                 |         |
| 6 111 6                        |                      |                                       | and any reporting require             | ed Horri Auserve/SPAA      |                               |                   | Thu 01/05/14                 | Fri 20/06/14    |                           | 0%           |              | Ofgem          | _                                 |         |
| 7                              |                      | provide reporting                     | a and a da Ph.                        |                            |                               | 242 days          |                              | Fri 27/06/14    |                           | 70%          |              | Xoserve/SPAA   |                                   |         |
| B <b>((%)</b>                  | PAF Group to co      | nsider reporting and agre             | · · · · · · · · · · · · · · · · · · · |                            |                               | 156 days          |                              | Fri 27/06/14    |                           | 0%           |              | PAW            |                                   |         |
| )                              | PAF Group to co      | nsider ongoing data elem              |                                       |                            |                               | 293 days          |                              | Fri 14/02/14    |                           | 0%           |              | PAW            |                                   |         |
| ) 🚟 🧆                          |                      | ·                                     | ormance monitoring to be              | reviewed by the PAF G      | iroup                         |                   | Mon 30/06/14                 | Mon 30/06/14    |                           | 0%           |              | PAW            |                                   |         |
| 1                              |                      | rance Framework Devel                 | opment                                |                            |                               | -                 | Wed 25/09/13                 | Wed 01/10/14    |                           | 31%          |              |                |                                   |         |
| 2                              | Reporting            |                                       |                                       |                            |                               | -                 | Wed 25/09/13                 | Mon 31/03/14    | Tue 31/03/15              | 55%          |              |                |                                   |         |
| 3 🗸                            | ·                    | orting that Xoserve curren            | ·                                     |                            |                               | -                 | Wed 25/09/13                 |                 | Wed 25/09/13              | 100%         |              | PAW            |                                   |         |
| 4                              | Determine ap         | propriateness of existing             | reporting                             |                            |                               | 1 day             | Wed 25/09/13                 | Wed 25/09/13    | Wed 25/09/13              | 100%         |              | PAW            |                                   |         |
| 25 🗸 🦠                         | Consider any         | additional reporting/contro           | ols necessary for post Nex            | xus functionality/marke    | t model                       | 105 days          | Wed 25/09/13                 | Fri 29/11/13    | Tue 18/02/14              | 100%         |              | PAW            |                                   |         |
| 26 🗸 🍥                         | Agree future         | eporting required, in line            | with Project Nexus Workg              | roup                       |                               | 148 days          | Wed 25/09/13                 | Fri 29/11/13    | Fri 18/04/14              | 100%         |              | PAW/PNUNC      |                                   |         |
| 27                             | Determine inc        | dividual elements and timi            | ings of reporting                     |                            |                               | 336 days          | Tue 17/12/13                 | Tue 31/12/13    | Tue 31/03/15              | 10%          |              | PAW            |                                   |         |
| 28                             |                      | dividual elements and timi            | ings of performance monit             | toring                     |                               | 75 days           | Tue 17/12/13                 | Mon 31/03/14    | Mon 31/03/14              | 100%         |              | PAW            |                                   |         |
| 29                             | Overall Governa      | ance Arrangements                     |                                       |                            |                               | 362 days          | Mon 11/11/13                 | Fri 13/06/14    | Tue 31/03/15              | 16%          |              |                |                                   |         |
| 30 🗸                           | Agree main p         | arties to the PAF - e.g. Tr           | ansporters, Shippers, Xos             | serve                      |                               | 1 day             | Mon 11/11/13                 | Fri 31/01/14    | Mon 11/11/13              | 100%         |              | PAW            |                                   |         |
| 31 1                           |                      |                                       | ements will be impacted b             |                            | na new will be required       | 294 days          | Tue 17/12/13                 | Thu 15/05/14    |                           | 0%           |              | PAW            |                                   |         |
|                                | <u>.</u> .           |                                       |                                       |                            | · ·                           | ,                 |                              |                 |                           |              |              |                |                                   |         |
| 32 🚃 🧆                         | Commence d           | iscussions with other gove            | ernance bodies (if required           | d)                         |                               | 336 days          | Tue 17/12/13                 | Fri 28/02/14    | Tue 31/03/15              | 0%           |              | PAW            |                                   |         |
| 33 🗸                           | Agree the fun        | ding parties for PAF                  |                                       |                            |                               | 75 days           | Tue 17/12/13                 | Mon 31/03/14    | Mon 31/03/14              | 100%         |              | PAW            |                                   |         |
| 34 🗸                           | Agree if an ar       | nnual budget is required              |                                       |                            |                               | 119 days          | Tue 17/12/13                 | Mon 31/03/14    | Fri 30/05/14              | 100%         |              | PAW            |                                   |         |
| 35 🚃 🇆                         | Determine ho         | w funding, budget and ap              | portionments are agreed               |                            |                               | 198 days          | Wed 30/04/14                 | Wed 30/04/14    | Fri 30/01/15              | 0%           |              | PAW            |                                   |         |
| 36 🏢 🕴                         | •                    | agree spilt of duties/respo           | nsibilities between SPAA              | and the UNC                |                               | 1 day             | Fri 30/01/15                 | Wed 30/04/14    | Fri 30/01/15              | 0%           |              | PAW            |                                   |         |
| 37 🚃 🧓                         | Agree how the        | e PAFA features in the PA             | AF and interfaces with the            | UNC and SPAA               |                               | 198 days          | Wed 30/04/14                 | Wed 30/04/14    | Fri 30/01/15              | 0%           |              | PAW            |                                   |         |
| 38                             |                      | em's involvement/oversigl             |                                       |                            |                               | 1 day             | Fri 30/05/14                 | Wed 30/04/14    | Fri 30/05/14              | 100%         |              | PAW            |                                   |         |
| 39 🗸                           |                      |                                       | ow to request new reports             | <u> </u>                   |                               | 1 day             | Fri 30/05/14                 | Wed 14/05/14    |                           | 100% 2       | 26           | PAW            |                                   |         |
| 10                             |                      |                                       | · · · · · · · · · · · · · · · · · · · |                            | on of a settlement risk penal | -                 | Mon 02/02/15                 |                 | Mon 02/02/15              | 0% 3         |              | PAW/Ofgem      |                                   |         |
|                                | Booldo II tiloi      | o to arry corroditation mood          | aca mari araco, organi ro             | nowing the determinant     | on or a controllenon police   | ty rady           | 111011 02/02/10              | W 00 1 1/00/11  | 111011 02/02/10           | 0,0          |              | , , , , o igom |                                   |         |
| 1                              | Determine inc        | dividual elements and timi            | ngs of incentive regime ar            | nd invoicing (if deemed    | required under action 1)      | 1 day             | Fri 27/02/15                 | Fri 13/06/14    | Fri 27/02/15              | 0% 4         | 10           | PAW            |                                   |         |
| 2 111 🚳                        | Determine inc        | dividual elements and timi            | ngs of assurance (if deem             | ned required under action  | nn 1)                         | 1 day             | Fri 27/02/15                 | Fri 13/06/14    | Fri 27/02/15              | 0% 2         | 28           | PAW            |                                   |         |
| 10 /                           |                      | ernance Arrangements                  | ingo or accuration (ii adell          | iou roquirou uriuer actio  | ··· ·/                        |                   | Mon 02/12/13                 |                 | Wed 30/04/14              | 100%         | -~           | 1 / 1 ¥ ¥      |                                   |         |
| 14 ./                          |                      |                                       | workgroup/comiittoo and :             | if nacassary ita romit f   | reguency of mostings and if   | -                 | Mon 02/12/13<br>Mon 02/12/13 |                 | Wed 30/04/14 Wed 30/04/14 | 100%         |              | PAW            |                                   |         |
| ¬   <b>√</b>                   | could make d         |                                       | workgroup/committee and, I            | ii necessary, its remit, i | requency of meetings and if   | it 100 days       | IVIUI I UZ/ IZ/ I3           | vveu 30/04/14   | vveu 30/04/14             | 100%         |              | FAVV           |                                   |         |
| 5 🗸                            |                      |                                       | , Ofgem and SPAA and in               | volvement in PAF           |                               | 108 days          | Mon 02/12/13                 | Wed 30/04/14    | Wed 30/04/14              | 100%         |              | PAW            |                                   |         |
| 6                              |                      | usion in UNC directly or vi           |                                       |                            |                               | ,                 | Mon 02/12/13                 |                 | Wed 30/04/14              | 100%         |              | PAW            |                                   |         |
| 7                              | Introducing the      | · · · · · · · · · · · · · · · · · · · | , ,                                   |                            |                               | ,                 | Mon 11/11/13                 |                 | Thu 16/04/15              | 11%          |              |                |                                   |         |
| 8                              |                      | ness rules for PAF MOD                |                                       |                            |                               | -                 | Mon 11/11/13                 |                 | Tue 31/03/15              | 20%          |              | PAW            |                                   |         |
| 9                              | •                    | BGT on idependent stud                | łv                                    |                            |                               | 1 day             |                              | Fri 07/02/14    |                           | 100%         |              | PAW            |                                   |         |
| -                              | ·                    | Mods for PAF and Policin              | •                                     |                            |                               | -                 | Wed 09/04/14                 | Wed 09/04/14    |                           | 100%         |              | PAW            | _                                 |         |
| 0                              |                      |                                       | <u>-</u>                              |                            |                               | ,                 |                              |                 |                           |              |              | PAW            |                                   |         |
|                                |                      | ds for PAF and Policing /             |                                       |                            |                               | ,                 | Wed 30/04/14                 |                 | Tue 31/03/15              | 9%           |              |                | _                                 |         |
| 2                              |                      | eeting to discuss two Mod             | 15                                    |                            |                               |                   | Thu 15/05/14                 |                 | Thu 16/04/15              | 0%           |              | PAW            | _                                 |         |
| 3                              | Development of       |                                       | ttlamant riak pramium                 |                            |                               | -                 | Tue 05/08/14                 |                 | Tue 31/03/15              | 80%          | 16           | DAW            | _                                 |         |
| 4                              | Agree, in prin       | ciple, the basis for the set          | шетені нак ріетішті                   |                            |                               | 1 day             | Mon 02/02/15                 | vveu 30/04/14   | Mon 02/02/15              | 0% 1         | 10           | PAW            |                                   |         |
|                                |                      | Task                                  |                                       | Project Summary            |                               | Inactive Mileston | e                            | M               | anual Summary R           | ollup        |              | Progress       |                                   |         |
| niect: Parfor                  | mance Assurance Plan | Split                                 |                                       | External Tasks             |                               | Inactive Summar   | y                            | M M             | anual Summary             |              |              | Deadline       | $\Phi$                            |         |
| oject: Perior<br>ate: Tue 09/1 |                      |                                       | <u> </u>                              |                            |                               |                   | , ·                          |                 |                           | F            | •            | <del>-</del>   | •                                 |         |
|                                |                      | Milestone                             | ▼                                     | External Milestone         | ₩                             | Manual Task       |                              | St              | tart-only                 | L            |              |                |                                   |         |
| ito. 1 do 00/                  |                      | Summary                               |                                       | Inactive Task              |                               | Duration-only     |                              |                 | nish-only                 |              |              |                |                                   |         |