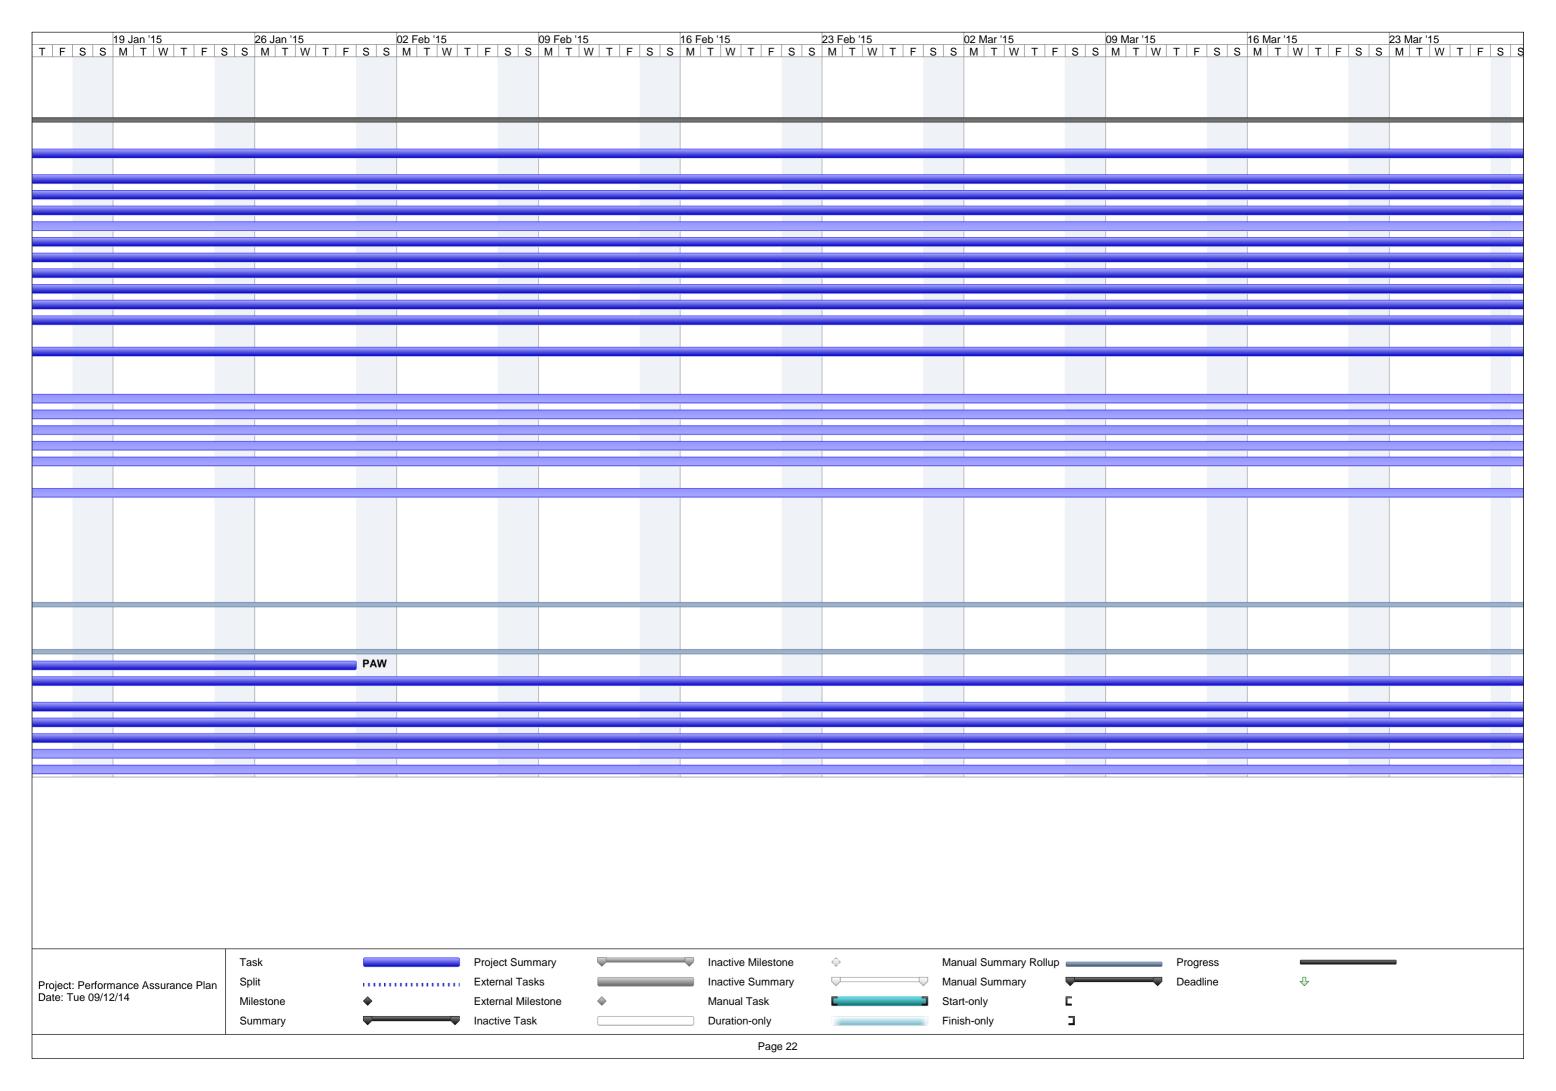

| D 👩                            | Task Name            |                                       |                                       |                            |                               | Duration          | Start                        | Baseline Finish | Finish 9                  | % Complete F | Predecessors | Resource Names | 18 Mar '13<br>  M   T   W   T   F | S S M T |
|--------------------------------|----------------------|---------------------------------------|---------------------------------------|----------------------------|-------------------------------|-------------------|------------------------------|-----------------|---------------------------|--------------|--------------|----------------|-----------------------------------|---------|
|                                | Overall Performance  | Assurance Plan                        |                                       |                            |                               | 727 days          | Wed 20/03/13                 | Wed 31/12/14    | Thu 31/12/15              | 27%          |              |                |                                   |         |
|                                | Independent Study    | of Performance Risk                   |                                       |                            |                               | 530 days          | Wed 20/03/13                 | Wed 31/12/14    | Tue 31/03/15              | 58%          |              |                |                                   |         |
| <b>✓</b>                       | Create scope for     | an independent study of               | the settlement process (in            | ncl consultation with Wo   | orkgroup)                     | 89 days           | Wed 20/03/13                 | Mon 22/07/13    | Mon 22/07/13              | 100%         |              | PAW            |                                   |         |
| <b>~</b>                       | Determine possi      | ble level of funding for the          | independent study                     |                            |                               | 29 days           | Wed 12/06/13                 | Mon 22/07/13    | Mon 22/07/13              | 100%         |              | PAW            |                                   |         |
| ~                              | Determine how t      | he independent study will             | be funded                             |                            |                               | 36 days           | Mon 16/09/13                 | Mon 04/11/13    | Mon 04/11/13              | 100%         |              | Ofgem          |                                   |         |
| <b>√</b> 🚳                     | Ofgem to write to    | EUK, ICOSS and ENA                    |                                       |                            |                               | 56 days           | Fri 04/10/13                 | Fri 04/10/13    | Fri 20/12/13              | 100%         |              | Ofgem          |                                   |         |
|                                | Responses from       | EUK, ICOSS and ENA                    |                                       |                            |                               | 55 days           | Mon 11/11/13                 | Mon 04/11/13    | Fri 24/01/14              | 100%         |              | EUK/ICOSS/ENA  |                                   |         |
|                                | Agree mechanis       | m for paying for independ             | ent study                             |                            |                               | -                 | Mon 11/11/13                 | Mon 04/11/13    | Fri 15/11/13              | 100%         |              | Ofgem          |                                   |         |
|                                | -                    | service providers for inde            |                                       |                            |                               | 76 davs           | Mon 22/07/13                 | Mon 04/11/13    | Mon 04/11/13              | 100%         |              | Ofgem          |                                   |         |
| ) 🗸 🚳                          | Tender for indep     | ·                                     | ,                                     |                            |                               | 201 days          | Fri 29/11/13                 | Fri 29/11/13    |                           | 100%         |              | Ofgem          |                                   |         |
| 1 🗸 🙆                          | · ·                  | r evaluation (including mt            | as with tenderers)                    |                            |                               | -                 | Mon 02/12/13                 | Mon 09/12/13    |                           | 100%         |              | Ofgem          |                                   |         |
| 2 🗸                            |                      | ndependent study                      | go mar toridororo,                    |                            |                               | ,                 | Wed 24/09/14                 | Mon 09/12/13    |                           | 100%         |              | Ofgem          |                                   |         |
| 3 🗸                            | • • • •              | ependent study party                  |                                       |                            |                               |                   | Tue 24/12/13                 | Tue 24/12/13    |                           | 100%         |              | Ofgem          | _                                 |         |
| 4 🗸                            | Commence inde        |                                       |                                       |                            |                               | 207 days          |                              | Wed 01/01/14    |                           | 100%         |              | Ofgem          |                                   |         |
|                                |                      |                                       | k register of "theoretical p          | rocece")                   |                               | 156 days          | Fri 16/05/14                 | Fri 13/06/14    |                           | 33%          |              | Ofgem          |                                   |         |
|                                |                      |                                       |                                       |                            |                               | -                 |                              |                 |                           |              |              | •              | _                                 |         |
| 6 111 6                        |                      |                                       | and any reporting require             | ed Horri Auserve/SPAA      |                               |                   | Thu 01/05/14                 | Fri 20/06/14    |                           | 0%           |              | Ofgem          | _                                 |         |
| 7                              |                      | provide reporting                     | a and a da Ph.                        |                            |                               | 242 days          |                              | Fri 27/06/14    |                           | 70%          |              | Xoserve/SPAA   |                                   |         |
| B <b>((%)</b>                  | PAF Group to co      | nsider reporting and agre             | · · · · · · · · · · · · · · · · · · · |                            |                               | 156 days          |                              | Fri 27/06/14    |                           | 0%           |              | PAW            |                                   |         |
| )                              | PAF Group to co      | nsider ongoing data elem              |                                       |                            |                               | 293 days          |                              | Fri 14/02/14    |                           | 0%           |              | PAW            |                                   |         |
| ) 🚟 🧆                          |                      | ·                                     | ormance monitoring to be              | reviewed by the PAF G      | iroup                         |                   | Mon 30/06/14                 | Mon 30/06/14    |                           | 0%           |              | PAW            |                                   |         |
| 1                              |                      | rance Framework Devel                 | opment                                |                            |                               | -                 | Wed 25/09/13                 | Wed 01/10/14    |                           | 31%          |              |                |                                   |         |
| 2                              | Reporting            |                                       |                                       |                            |                               | -                 | Wed 25/09/13                 | Mon 31/03/14    | Tue 31/03/15              | 55%          |              |                |                                   |         |
| 3 🗸                            | ·                    | orting that Xoserve curren            | ·                                     |                            |                               | -                 | Wed 25/09/13                 |                 | Wed 25/09/13              | 100%         |              | PAW            |                                   |         |
| 4                              | Determine ap         | propriateness of existing             | reporting                             |                            |                               | 1 day             | Wed 25/09/13                 | Wed 25/09/13    | Wed 25/09/13              | 100%         |              | PAW            |                                   |         |
| 25 🗸 🦠                         | Consider any         | additional reporting/contro           | ols necessary for post Nex            | xus functionality/marke    | t model                       | 105 days          | Wed 25/09/13                 | Fri 29/11/13    | Tue 18/02/14              | 100%         |              | PAW            |                                   |         |
| 26 🗸 🍥                         | Agree future         | eporting required, in line            | with Project Nexus Workg              | roup                       |                               | 148 days          | Wed 25/09/13                 | Fri 29/11/13    | Fri 18/04/14              | 100%         |              | PAW/PNUNC      |                                   |         |
| 27                             | Determine inc        | dividual elements and timi            | ings of reporting                     |                            |                               | 336 days          | Tue 17/12/13                 | Tue 31/12/13    | Tue 31/03/15              | 10%          |              | PAW            |                                   |         |
| 28                             |                      | dividual elements and timi            | ings of performance monit             | toring                     |                               | 75 days           | Tue 17/12/13                 | Mon 31/03/14    | Mon 31/03/14              | 100%         |              | PAW            |                                   |         |
| 29                             | Overall Governa      | ance Arrangements                     |                                       |                            |                               | 362 days          | Mon 11/11/13                 | Fri 13/06/14    | Tue 31/03/15              | 16%          |              |                |                                   |         |
| 30 🗸                           | Agree main p         | arties to the PAF - e.g. Tr           | ansporters, Shippers, Xos             | serve                      |                               | 1 day             | Mon 11/11/13                 | Fri 31/01/14    | Mon 11/11/13              | 100%         |              | PAW            |                                   |         |
| 31 1                           |                      |                                       | ements will be impacted b             |                            | na new will be required       | 294 days          | Tue 17/12/13                 | Thu 15/05/14    |                           | 0%           |              | PAW            |                                   |         |
|                                | <u>.</u> .           |                                       |                                       |                            | · ·                           | ,                 |                              |                 |                           |              |              |                |                                   |         |
| 32 🚃 🧆                         | Commence d           | iscussions with other gove            | ernance bodies (if required           | d)                         |                               | 336 days          | Tue 17/12/13                 | Fri 28/02/14    | Tue 31/03/15              | 0%           |              | PAW            |                                   |         |
| 33 🗸                           | Agree the fun        | ding parties for PAF                  |                                       |                            |                               | 75 days           | Tue 17/12/13                 | Mon 31/03/14    | Mon 31/03/14              | 100%         |              | PAW            |                                   |         |
| 34 🗸                           | Agree if an ar       | nnual budget is required              |                                       |                            |                               | 119 days          | Tue 17/12/13                 | Mon 31/03/14    | Fri 30/05/14              | 100%         |              | PAW            |                                   |         |
| 35 🚃 🇆                         | Determine ho         | w funding, budget and ap              | portionments are agreed               |                            |                               | 198 days          | Wed 30/04/14                 | Wed 30/04/14    | Fri 30/01/15              | 0%           |              | PAW            |                                   |         |
| 36 🏢 🕴                         | •                    | agree spilt of duties/respo           | nsibilities between SPAA              | and the UNC                |                               | 1 day             | Fri 30/01/15                 | Wed 30/04/14    | Fri 30/01/15              | 0%           |              | PAW            |                                   |         |
| 37 🚃 🧓                         | Agree how the        | e PAFA features in the PA             | AF and interfaces with the            | UNC and SPAA               |                               | 198 days          | Wed 30/04/14                 | Wed 30/04/14    | Fri 30/01/15              | 0%           |              | PAW            |                                   |         |
| 38                             |                      | em's involvement/oversigl             |                                       |                            |                               | 1 day             | Fri 30/05/14                 | Wed 30/04/14    | Fri 30/05/14              | 100%         |              | PAW            |                                   |         |
| 39 🗸                           |                      |                                       | ow to request new reports             | <u> </u>                   |                               | 1 day             | Fri 30/05/14                 | Wed 14/05/14    |                           | 100% 2       | 26           | PAW            |                                   |         |
| 10                             |                      |                                       | · · · · · · · · · · · · · · · · · · · |                            | on of a settlement risk penal | -                 | Mon 02/02/15                 |                 | Mon 02/02/15              | 0% 3         |              | PAW/Ofgem      |                                   |         |
|                                | Booldo II tiloi      | o to arry corroditation mood          | aca mari araco, organi ro             | nowing the determinant     | on or a controllenon police   | ty rady           | 111011 02/02/10              | W 00 1 1/00/11  | 111011 02/02/10           | 0,0          |              | , , , , o igom |                                   |         |
| 1                              | Determine inc        | dividual elements and timi            | ngs of incentive regime ar            | nd invoicing (if deemed    | required under action 1)      | 1 day             | Fri 27/02/15                 | Fri 13/06/14    | Fri 27/02/15              | 0% 4         | 10           | PAW            |                                   |         |
| 2 111 🚳                        | Determine inc        | dividual elements and timi            | ngs of assurance (if deem             | ned required under action  | nn 1)                         | 1 day             | Fri 27/02/15                 | Fri 13/06/14    | Fri 27/02/15              | 0% 2         | 28           | PAW            |                                   |         |
| 10 /                           |                      | ernance Arrangements                  | ingo or accuration (ii adell          | iou roquirou uriuer actio  | ··· ·/                        |                   | Mon 02/12/13                 |                 | Wed 30/04/14              | 100%         | -~           | 1 / 1 ¥ ¥      |                                   |         |
| 14 ./                          |                      |                                       | workgroup/comiittoo and :             | if nacassary ita romit f   | reguency of mostings and if   | -                 | Mon 02/12/13<br>Mon 02/12/13 |                 | Wed 30/04/14 Wed 30/04/14 | 100%         |              | PAW            |                                   |         |
| ¬   <b>√</b>                   | could make d         |                                       | workgroup/committee and, I            | ii necessary, its remit, i | requency of meetings and if   | it 100 days       | IVIUI I UZ/ IZ/ I3           | vveu 30/04/14   | vveu 30/04/14             | 100%         |              | FAVV           |                                   |         |
| 5 🗸                            |                      |                                       | , Ofgem and SPAA and in               | volvement in PAF           |                               | 108 days          | Mon 02/12/13                 | Wed 30/04/14    | Wed 30/04/14              | 100%         |              | PAW            |                                   |         |
| 6                              |                      | usion in UNC directly or vi           |                                       |                            |                               | ,                 | Mon 02/12/13                 |                 | Wed 30/04/14              | 100%         |              | PAW            |                                   |         |
| 7                              | Introducing the      | · · · · · · · · · · · · · · · · · · · | , ,                                   |                            |                               | ,                 | Mon 11/11/13                 |                 | Thu 16/04/15              | 11%          |              |                |                                   |         |
| 8                              |                      | ness rules for PAF MOD                |                                       |                            |                               | -                 | Mon 11/11/13                 |                 | Tue 31/03/15              | 20%          |              | PAW            |                                   |         |
| 9                              | •                    | BGT on idependent stud                | łv                                    |                            |                               | 1 day             |                              | Fri 07/02/14    |                           | 100%         |              | PAW            |                                   |         |
| -                              | ·                    | Mods for PAF and Policin              | •                                     |                            |                               | -                 | Wed 09/04/14                 | Wed 09/04/14    |                           | 100%         |              | PAW            | _                                 |         |
| 0                              |                      |                                       | <u>-</u>                              |                            |                               | ,                 |                              |                 |                           |              |              | PAW            |                                   |         |
|                                |                      | ds for PAF and Policing /             |                                       |                            |                               | ,                 | Wed 30/04/14                 |                 | Tue 31/03/15              | 9%           |              |                | _                                 |         |
| 2                              |                      | eeting to discuss two Mod             | 15                                    |                            |                               |                   | Thu 15/05/14                 |                 | Thu 16/04/15              | 0%           |              | PAW            | _                                 |         |
| 3                              | Development of       |                                       | ttlamant riak pramium                 |                            |                               | -                 | Tue 05/08/14                 |                 | Tue 31/03/15              | 80%          | 16           | DAW            | _                                 |         |
| 4                              | Agree, in prin       | ciple, the basis for the set          | шетені нак ріетішті                   |                            |                               | 1 day             | Mon 02/02/15                 | vveu 30/04/14   | Mon 02/02/15              | 0% 1         | 10           | PAW            |                                   |         |
|                                |                      | Task                                  |                                       | Project Summary            |                               | Inactive Mileston | e                            | M               | anual Summary R           | ollup        |              | Progress       |                                   |         |
| niect: Parfor                  | mance Assurance Plan | Split                                 |                                       | External Tasks             |                               | Inactive Summar   | y                            | M M             | anual Summary             |              |              | Deadline       | $\Phi$                            |         |
| oject: Perior<br>ate: Tue 09/1 |                      |                                       | <u> </u>                              |                            |                               |                   | , ·                          |                 |                           | F            | •            | <del>-</del>   | •                                 |         |
|                                |                      | Milestone                             | ▼                                     | External Milestone         | ₩                             | Manual Task       |                              | St              | tart-only                 | L            |              |                |                                   |         |
| ito. 1 do 00/                  |                      | Summary                               |                                       | Inactive Task              |                               | Duration-only     |                              |                 | nish-only                 |              |              |                |                                   |         |