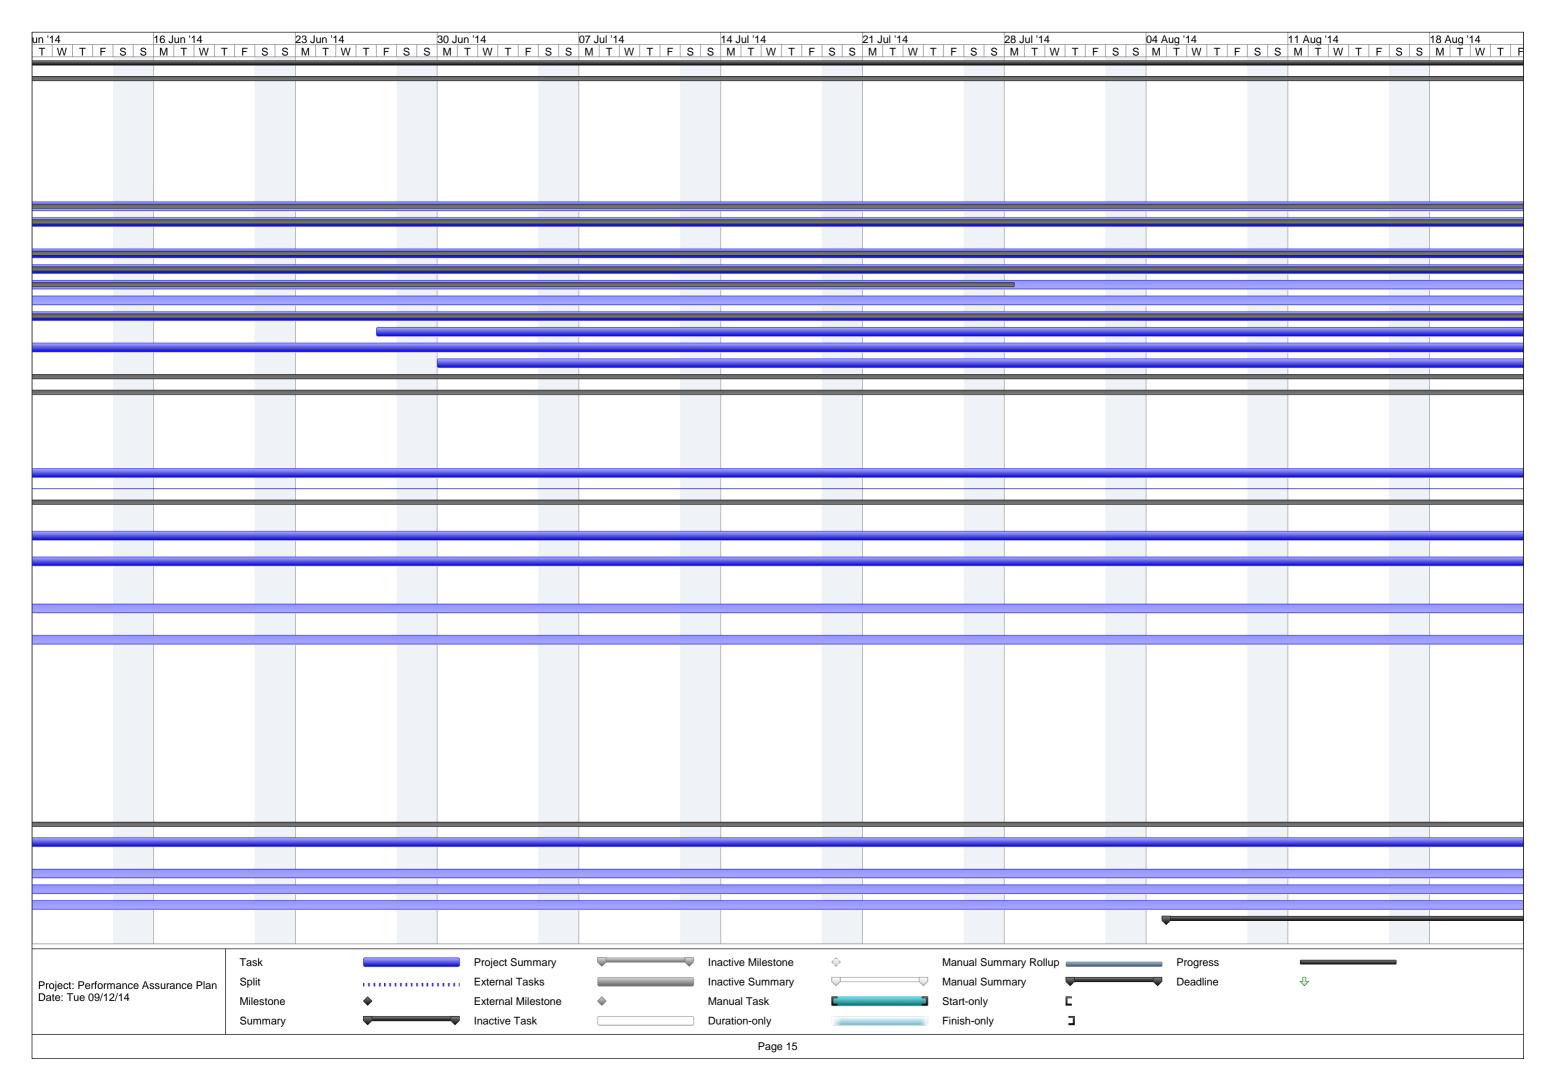

| D 👩                            | Task Name            |                                       |                                       |                            |                               | Duration          | Start                        | Baseline Finish | Finish 9                  | % Complete F | Predecessors | Resource Names | 18 Mar '13<br>  M   T   W   T   F | S S M T |
|--------------------------------|----------------------|---------------------------------------|---------------------------------------|----------------------------|-------------------------------|-------------------|------------------------------|-----------------|---------------------------|--------------|--------------|----------------|-----------------------------------|---------|
|                                | Overall Performance  | Assurance Plan                        |                                       |                            |                               | 727 days          | Wed 20/03/13                 | Wed 31/12/14    | Thu 31/12/15              | 27%          |              |                |                                   |         |
|                                | Independent Study    | of Performance Risk                   |                                       |                            |                               | 530 days          | Wed 20/03/13                 | Wed 31/12/14    | Tue 31/03/15              | 58%          |              |                |                                   |         |
| <b>✓</b>                       | Create scope for     | an independent study of               | the settlement process (in            | ncl consultation with Wo   | orkgroup)                     | 89 days           | Wed 20/03/13                 | Mon 22/07/13    | Mon 22/07/13              | 100%         |              | PAW            |                                   |         |
| <b>~</b>                       | Determine possi      | ble level of funding for the          | independent study                     |                            |                               | 29 days           | Wed 12/06/13                 | Mon 22/07/13    | Mon 22/07/13              | 100%         |              | PAW            |                                   |         |
| ~                              | Determine how t      | he independent study will             | be funded                             |                            |                               | 36 days           | Mon 16/09/13                 | Mon 04/11/13    | Mon 04/11/13              | 100%         |              | Ofgem          |                                   |         |
| <b>√</b> 🚳                     | Ofgem to write to    | EUK, ICOSS and ENA                    |                                       |                            |                               | 56 days           | Fri 04/10/13                 | Fri 04/10/13    | Fri 20/12/13              | 100%         |              | Ofgem          |                                   |         |
|                                | Responses from       | EUK, ICOSS and ENA                    |                                       |                            |                               | 55 days           | Mon 11/11/13                 | Mon 04/11/13    | Fri 24/01/14              | 100%         |              | EUK/ICOSS/ENA  |                                   |         |
|                                | Agree mechanis       | m for paying for independ             | ent study                             |                            |                               | -                 | Mon 11/11/13                 | Mon 04/11/13    | Fri 15/11/13              | 100%         |              | Ofgem          |                                   |         |
|                                | -                    | service providers for inde            |                                       |                            |                               | 76 davs           | Mon 22/07/13                 | Mon 04/11/13    | Mon 04/11/13              | 100%         |              | Ofgem          |                                   |         |
| ) 🗸 🚳                          | Tender for indep     | ·                                     | ,                                     |                            |                               | 201 days          | Fri 29/11/13                 | Fri 29/11/13    |                           | 100%         |              | Ofgem          |                                   |         |
| 1 🗸 🙆                          | · ·                  | r evaluation (including mt            | as with tenderers)                    |                            |                               | -                 | Mon 02/12/13                 | Mon 09/12/13    |                           | 100%         |              | Ofgem          |                                   |         |
| 2 🗸                            |                      | ndependent study                      | go mar toridororo,                    |                            |                               | ,                 | Wed 24/09/14                 | Mon 09/12/13    |                           | 100%         |              | Ofgem          |                                   |         |
| 3 🗸                            | • • • •              | ependent study party                  |                                       |                            |                               |                   | Tue 24/12/13                 | Tue 24/12/13    |                           | 100%         |              | Ofgem          | _                                 |         |
| 4 🗸                            | Commence inde        |                                       |                                       |                            |                               | 207 days          |                              | Wed 01/01/14    |                           | 100%         |              | Ofgem          |                                   |         |
|                                |                      |                                       | k register of "theoretical p          | rocece")                   |                               | 156 days          | Fri 16/05/14                 | Fri 13/06/14    |                           | 33%          |              | Ofgem          |                                   |         |
|                                |                      |                                       |                                       |                            |                               | -                 |                              |                 |                           |              |              | •              | _                                 |         |
| 6 111 6                        |                      |                                       | and any reporting require             | ed Horri Auserve/SPAA      |                               |                   | Thu 01/05/14                 | Fri 20/06/14    |                           | 0%           |              | Ofgem          | _                                 |         |
| 7                              |                      | provide reporting                     | a and a da Ph.                        |                            |                               | 242 days          |                              | Fri 27/06/14    |                           | 70%          |              | Xoserve/SPAA   |                                   |         |
| B <b>((%)</b>                  | PAF Group to co      | nsider reporting and agre             | · · · · · · · · · · · · · · · · · · · |                            |                               | 156 days          |                              | Fri 27/06/14    |                           | 0%           |              | PAW            |                                   |         |
| )                              | PAF Group to co      | nsider ongoing data elem              |                                       |                            |                               | 293 days          |                              | Fri 14/02/14    |                           | 0%           |              | PAW            |                                   |         |
| ) 🚟 🧆                          |                      | ·                                     | ormance monitoring to be              | reviewed by the PAF G      | iroup                         |                   | Mon 30/06/14                 | Mon 30/06/14    |                           | 0%           |              | PAW            |                                   |         |
| 1                              |                      | rance Framework Devel                 | opment                                |                            |                               | -                 | Wed 25/09/13                 | Wed 01/10/14    |                           | 31%          |              |                |                                   |         |
| 2                              | Reporting            |                                       |                                       |                            |                               | -                 | Wed 25/09/13                 | Mon 31/03/14    | Tue 31/03/15              | 55%          |              |                |                                   |         |
| 3 🗸                            | ·                    | orting that Xoserve curren            | ·                                     |                            |                               | -                 | Wed 25/09/13                 |                 | Wed 25/09/13              | 100%         |              | PAW            |                                   |         |
| 4                              | Determine ap         | propriateness of existing             | reporting                             |                            |                               | 1 day             | Wed 25/09/13                 | Wed 25/09/13    | Wed 25/09/13              | 100%         |              | PAW            |                                   |         |
| 25 🗸 🦠                         | Consider any         | additional reporting/contro           | ols necessary for post Nex            | xus functionality/marke    | t model                       | 105 days          | Wed 25/09/13                 | Fri 29/11/13    | Tue 18/02/14              | 100%         |              | PAW            |                                   |         |
| 26 🗸 🍥                         | Agree future         | eporting required, in line            | with Project Nexus Workg              | roup                       |                               | 148 days          | Wed 25/09/13                 | Fri 29/11/13    | Fri 18/04/14              | 100%         |              | PAW/PNUNC      |                                   |         |
| 27                             | Determine inc        | dividual elements and timi            | ings of reporting                     |                            |                               | 336 days          | Tue 17/12/13                 | Tue 31/12/13    | Tue 31/03/15              | 10%          |              | PAW            |                                   |         |
| 28                             |                      | dividual elements and timi            | ings of performance monit             | toring                     |                               | 75 days           | Tue 17/12/13                 | Mon 31/03/14    | Mon 31/03/14              | 100%         |              | PAW            |                                   |         |
| 29                             | Overall Governa      | ance Arrangements                     |                                       |                            |                               | 362 days          | Mon 11/11/13                 | Fri 13/06/14    | Tue 31/03/15              | 16%          |              |                |                                   |         |
| 30 🗸                           | Agree main p         | arties to the PAF - e.g. Tr           | ansporters, Shippers, Xos             | serve                      |                               | 1 day             | Mon 11/11/13                 | Fri 31/01/14    | Mon 11/11/13              | 100%         |              | PAW            |                                   |         |
| 31 1                           |                      |                                       | ements will be impacted b             |                            | na new will be required       | 294 days          | Tue 17/12/13                 | Thu 15/05/14    |                           | 0%           |              | PAW            |                                   |         |
|                                | <u>.</u> .           |                                       |                                       |                            | · ·                           | ,                 |                              |                 |                           |              |              |                |                                   |         |
| 32 🚃 🧆                         | Commence d           | iscussions with other gove            | ernance bodies (if required           | d)                         |                               | 336 days          | Tue 17/12/13                 | Fri 28/02/14    | Tue 31/03/15              | 0%           |              | PAW            |                                   |         |
| 33 🗸                           | Agree the fun        | ding parties for PAF                  |                                       |                            |                               | 75 days           | Tue 17/12/13                 | Mon 31/03/14    | Mon 31/03/14              | 100%         |              | PAW            |                                   |         |
| 34 🗸                           | Agree if an ar       | nnual budget is required              |                                       |                            |                               | 119 days          | Tue 17/12/13                 | Mon 31/03/14    | Fri 30/05/14              | 100%         |              | PAW            |                                   |         |
| 35 🚃 🇆                         | Determine ho         | w funding, budget and ap              | portionments are agreed               |                            |                               | 198 days          | Wed 30/04/14                 | Wed 30/04/14    | Fri 30/01/15              | 0%           |              | PAW            |                                   |         |
| 36 🏢 🕴                         | •                    | agree spilt of duties/respo           | nsibilities between SPAA              | and the UNC                |                               | 1 day             | Fri 30/01/15                 | Wed 30/04/14    | Fri 30/01/15              | 0%           |              | PAW            |                                   |         |
| 37 🚃 🧓                         | Agree how the        | e PAFA features in the PA             | AF and interfaces with the            | UNC and SPAA               |                               | 198 days          | Wed 30/04/14                 | Wed 30/04/14    | Fri 30/01/15              | 0%           |              | PAW            |                                   |         |
| 38                             |                      | em's involvement/oversigl             |                                       |                            |                               | 1 day             | Fri 30/05/14                 | Wed 30/04/14    | Fri 30/05/14              | 100%         |              | PAW            |                                   |         |
| 39 🗸                           |                      |                                       | ow to request new reports             | <u> </u>                   |                               | 1 day             | Fri 30/05/14                 | Wed 14/05/14    |                           | 100% 2       | 26           | PAW            |                                   |         |
| 10                             |                      |                                       | · · · · · · · · · · · · · · · · · · · |                            | on of a settlement risk penal | -                 | Mon 02/02/15                 |                 | Mon 02/02/15              | 0% 3         |              | PAW/Ofgem      |                                   |         |
|                                | Booldo II tiloi      | o to arry corroditation mood          | aca mari araco, organi ro             | nowing the determinant     | on or a controllenon police   | ty rady           | 111011 02/02/10              | W 00 1 1/00/11  | 111011 02/02/10           | 0,0          |              | , , , , o igom |                                   |         |
| 1                              | Determine inc        | dividual elements and timi            | ngs of incentive regime ar            | nd invoicing (if deemed    | required under action 1)      | 1 day             | Fri 27/02/15                 | Fri 13/06/14    | Fri 27/02/15              | 0% 4         | 10           | PAW            |                                   |         |
| 2 111 🚳                        | Determine inc        | dividual elements and timi            | ngs of assurance (if deem             | ned required under action  | nn 1)                         | 1 day             | Fri 27/02/15                 | Fri 13/06/14    | Fri 27/02/15              | 0% 2         | 28           | PAW            |                                   |         |
| 10 /                           |                      | ernance Arrangements                  | ingo or accuration (ii adell          | iou roquirou uriuer actio  | ··· ·/                        |                   | Mon 02/12/13                 |                 | Wed 30/04/14              | 100%         | -~           | 1 / 1 ¥ ¥      |                                   |         |
| 14 ./                          |                      |                                       | workgroup/comiittoo and :             | if nacassary ita romit f   | reguency of mostings and if   | -                 | Mon 02/12/13<br>Mon 02/12/13 |                 | Wed 30/04/14 Wed 30/04/14 | 100%         |              | PAW            |                                   |         |
| ¬   <b>√</b>                   | could make d         |                                       | workgroup/committee and, I            | ii necessary, its remit, i | requency of meetings and if   | it 100 days       | IVIUI I UZ/ IZ/ I3           | vveu 30/04/14   | vveu 30/04/14             | 100%         |              | FAVV           |                                   |         |
| 5 🗸                            |                      |                                       | , Ofgem and SPAA and in               | volvement in PAF           |                               | 108 days          | Mon 02/12/13                 | Wed 30/04/14    | Wed 30/04/14              | 100%         |              | PAW            |                                   |         |
| 6                              |                      | usion in UNC directly or vi           |                                       |                            |                               | ,                 | Mon 02/12/13                 |                 | Wed 30/04/14              | 100%         |              | PAW            |                                   |         |
| 7                              | Introducing the      | · · · · · · · · · · · · · · · · · · · | , ,                                   |                            |                               | ,                 | Mon 11/11/13                 |                 | Thu 16/04/15              | 11%          |              |                |                                   |         |
| 8                              |                      | ness rules for PAF MOD                |                                       |                            |                               | -                 | Mon 11/11/13                 |                 | Tue 31/03/15              | 20%          |              | PAW            |                                   |         |
| 9                              | •                    | BGT on idependent stud                | łv                                    |                            |                               | 1 day             |                              | Fri 07/02/14    |                           | 100%         |              | PAW            |                                   |         |
| -                              | ·                    | Mods for PAF and Policin              | •                                     |                            |                               | -                 | Wed 09/04/14                 | Wed 09/04/14    |                           | 100%         |              | PAW            | _                                 |         |
| 0                              |                      |                                       | <u>-</u>                              |                            |                               | ,                 |                              |                 |                           |              |              | PAW            |                                   |         |
|                                |                      | ds for PAF and Policing /             |                                       |                            |                               | ,                 | Wed 30/04/14                 |                 | Tue 31/03/15              | 9%           |              |                | _                                 |         |
| 2                              |                      | eeting to discuss two Mod             | 15                                    |                            |                               |                   | Thu 15/05/14                 |                 | Thu 16/04/15              | 0%           |              | PAW            | _                                 |         |
| 3                              | Development of       |                                       | ttlamant riak pramium                 |                            |                               | -                 | Tue 05/08/14                 |                 | Tue 31/03/15              | 80%          | 16           | DAW            | _                                 |         |
| 4                              | Agree, in prin       | ciple, the basis for the set          | шетені нак ріетішті                   |                            |                               | 1 day             | Mon 02/02/15                 | vveu 30/04/14   | Mon 02/02/15              | 0% 1         | 10           | PAW            |                                   |         |
|                                |                      | Task                                  |                                       | Project Summary            |                               | Inactive Mileston | e                            | M               | anual Summary R           | ollup        |              | Progress       |                                   |         |
| niect: Parfor                  | mance Assurance Plan | Split                                 |                                       | External Tasks             |                               | Inactive Summar   | y                            | M M             | anual Summary             |              |              | Deadline       | $\Phi$                            |         |
| oject: Perior<br>ate: Tue 09/1 |                      |                                       | <u> </u>                              |                            |                               |                   | , ·                          |                 |                           | F            | •            | <del>-</del>   | •                                 |         |
|                                |                      | Milestone                             | ▼                                     | External Milestone         | ₩                             | Manual Task       |                              | St              | tart-only                 | L            |              |                |                                   |         |
| ito. 1 do 00/                  |                      | Summary                               |                                       | Inactive Task              |                               | Duration-only     |                              |                 | nish-only                 |              |              |                |                                   |         |

| 0            | Task Name                                                                                                                                 | Duration | Start        | Baseline Finish | Finish       | % Complete Predecessors | Resource Names | 18 Mar '13<br>M T W T F | 25 Mar '13<br>S S M T W |
|--------------|-------------------------------------------------------------------------------------------------------------------------------------------|----------|--------------|-----------------|--------------|-------------------------|----------------|-------------------------|-------------------------|
| <b>⊞</b>     | Agree frequency (at least initial frequency) of the analysis of settlement risk and how often methodology needs to be updated (if at all) | 1 day    | Tue 31/03/15 | Wed 30/04/14    | Tue 31/03/15 | 0% 16                   | PAW            |                         |                         |
| ~            | Discuss at PAW Meeting                                                                                                                    | 1 day    | Tue 05/08/14 | Tue 05/08/14    | Tue 05/08/14 | 100%                    | PAW            |                         |                         |
| /            | Discuss at PAW Meeting                                                                                                                    | 7 days   | Tue 23/09/14 | Tue 23/09/14    | Wed 01/10/14 | 100%                    | PAW            |                         |                         |
| T            | Performance Assurance Framework Administrator (PAFA)                                                                                      | 563 days |              |                 | Thu 31/12/15 | 16%                     |                |                         |                         |
| ./           | Consider Elexon Tools                                                                                                                     | -        | Tue 21/01/14 |                 |              | 100%                    | PAW            |                         |                         |
| <b>i</b>     | Determine scope for the work on the PAF Administrator, based on model of assurance and performance requirements                           | 336 days |              |                 |              |                         | PAW            |                         |                         |
| <b>III</b> • | Determine the scope of the PAFA performance reporting and analysis role                                                                   | 336 days | Tue 17/12/13 | Thu 31/07/14    | Tue 31/03/15 | 25%                     | PAW            |                         |                         |
| <b>III</b>   | Consider if the PAFA will have an assurance role, as well as performance monitoring                                                       | 336 days | Tue 17/12/13 | Thu 31/07/14    | Tue 31/03/15 | 25%                     | PAW            |                         |                         |
| <b>■</b> i   | Agree if the PAFA will provide "training services" for new entrants                                                                       | 336 days | Tue 17/12/13 | Thu 31/07/14    | Tue 31/03/15 | 25%                     | PAW            |                         |                         |
| <b>—</b>     | Agree if the PAFA will provide "education" to parties performing poorly                                                                   | 336 days | Tue 17/12/13 | Thu 31/07/14    | Tue 31/03/15 | 25%                     | PAW            |                         |                         |
| <b>III</b>   | Consider options for the contracting of the PAF administrator                                                                             | -        | Tue 21/01/14 |                 | Tue 31/03/15 |                         | PAW            |                         |                         |
| <b></b>      | Should the PAFA have a statutory role?                                                                                                    | 366 days |              |                 | Tue 31/03/15 |                         | PAW            |                         |                         |
|              | Who should contract the PAFA (a) initially and (b) ongoing?                                                                               | -        | Tue 21/01/14 |                 | Tue 31/03/15 |                         | PAW            |                         |                         |
| <b>■ T</b>   | Determine route to agree appointment, tender and award of PAFA                                                                            | -        | Tue 21/01/14 |                 | Tue 31/03/15 |                         | PAW            |                         |                         |
|              | Identify possible service providers for PAFA                                                                                              | 195 days |              |                 | Thu 30/04/15 |                         | PAW            |                         |                         |
| =:           | Prepare tender for PAFA appointment                                                                                                       | ,        | Mon 01/09/14 |                 | Thu 30/04/15 |                         | PAW            |                         |                         |
|              | Issue tender for the provision of PAFA                                                                                                    | ,        | Thu 30/04/15 |                 | Thu 30/04/15 |                         | TBC            |                         |                         |
|              | <u>'</u>                                                                                                                                  | ,        | Wed 01/10/14 |                 |              |                         | TBC            |                         |                         |
| <b>III</b>   | Undertake tender evaluation (including mtgs with tenderers)                                                                               | ,        |              |                 |              |                         |                |                         |                         |
| <b>III</b>   | Agree successful party who will do the PAFA work                                                                                          | -        | Mon 15/06/15 |                 | Mon 15/06/15 |                         | PAW            |                         |                         |
| <b>■</b>     | Contract party for PAFA work                                                                                                              | •        | Tue 16/06/15 |                 | Tue 30/06/15 |                         | TBC            |                         |                         |
| <u> </u>     | PAFA commences work - preparation (including meeting industry parties)                                                                    | ,        | Mon 01/12/14 |                 | Wed 15/07/15 |                         | TBC            |                         |                         |
| <u> </u>     | PAFA takes model from the independent study and supporting documentation and becomes familiar with it                                     | -        | Mon 01/12/14 |                 |              |                         | TBC            |                         |                         |
| <b>III</b>   | PAFA establishes links with Xoserve (and possibily SPAA) to gain data necessary to run risk model                                         | -        | Mon 01/12/14 |                 | Mon 17/08/15 |                         | TBC            |                         |                         |
| <b>III</b>   | PAFA creates reporting on the agreed parameters deemed most material for settlement accuracy                                              | 196 days | Mon 01/12/14 |                 | Mon 31/08/15 |                         | TBC            |                         |                         |
| <b>III</b>   | PAFA issues reports to industry and Ofgem on a monthly basis to update on progress                                                        | 218 days | Mon 01/12/14 | Wed 31/12/14    | Wed 30/09/15 | 0%                      | TBC            |                         |                         |
|              | PAFA liaises with Xoserve on monthly charges and re-distribution to be applied                                                            | 66 days  | Thu 01/10/15 | Wed 31/12/14    | Thu 31/12/15 | 0%                      | TBC            |                         |                         |
| <b>III</b>   | PAFA issues first performance reports against Risk Register                                                                               | 218 days | Mon 01/12/14 | Wed 31/12/14    | Wed 30/09/15 | 0%                      | TBC            |                         |                         |
|              | MOD483 - Performance Assurance Incentive Regime                                                                                           | 114 days | Fri 25/07/14 | Wed 31/12/14    | Wed 31/12/14 | 6%                      |                |                         |                         |
| <b>III</b>   | Agree governance around reporting - how to request new reports                                                                            | 114 days | Fri 25/07/14 | Wed 31/12/14    | Wed 31/12/14 | 0%                      | PAW            |                         |                         |
| -            | Decide if there is any consultation needed with Parties/Ofgem following the determination of a settlement risk penalty                    | 114 days | Fri 25/07/14 | Wed 31/12/14    | Wed 31/12/14 | 0%                      | PAW/Ofgem      |                         |                         |
| <b>III</b>   | Determine individual elements and timings of assurance (if deemed required under action 1)                                                | 114 days | Fri 25/07/14 | Wed 31/12/14    | Wed 31/12/14 | 0%                      | PAW            |                         |                         |
| <u> </u>     | Day to Day Governance Arrangements                                                                                                        | 114 days | Fri 25/07/14 | Wed 31/12/14    | Wed 31/12/14 | 25%                     |                |                         |                         |
| <b>Ⅲ</b> •   | Determine the need for an "oversight" workgroup/comiittee and, if necessary, its remit, frequency of meetings and if it                   | 114 days | Fri 25/07/14 | Wed 31/12/14    | Wed 31/12/14 | 25%                     | PAW            |                         |                         |
| <u> </u>     | MOD506 - gas Performance Assurance and Governance                                                                                         | 26 days  | Fri 25/07/14 | Fri 29/08/14    | Fri 29/08/14 |                         |                |                         |                         |
| <b>✓</b>     | Discuss at PAW Meeting                                                                                                                    | 26 days  |              |                 | Fri 29/08/14 |                         | PAW            |                         |                         |
|              | Discuss at PAW Meeting                                                                                                                    | -        | Wed 01/10/14 |                 | Wed 01/10/14 | 100%                    | PAW            |                         |                         |
| *            | Performance Assurance Framework Administrator (PAFA)                                                                                      | 81 days  |              | Fri 29/08/14    |              |                         |                |                         |                         |
| <b>III</b> • | Consider Elexon Tools                                                                                                                     | 136 days |              |                 |              |                         | PAW            |                         |                         |
|              | Determine scope for the work on the PAF Administrator, based on model of assurance and performance requirements                           | 178 days | Fri 25/07/14 |                 | Tue 31/03/15 |                         | PAW            |                         |                         |
| <b>i</b>     | Determine the scope of the PAFA performance reporting and analysis role                                                                   | 178 days | Fri 25/07/14 | Fri 29/08/14    | Tue 31/03/15 | 0%                      | PAW            |                         |                         |
| <b>III</b>   | Consider if the PAFA will have an assurance role, as well as performance monitoring                                                       | 178 days |              |                 | Tue 31/03/15 |                         | PAW            |                         |                         |
|              | Agree if the PAFA will provide "training services" for new entrants                                                                       | 178 days |              |                 | Tue 31/03/15 |                         | PAW            |                         |                         |
|              | Agree if the PAFA will provide "education" to parties performing poorly                                                                   | 178 days |              |                 | Tue 31/03/15 |                         | PAW            |                         |                         |
|              | Consider options for the contracting of the PAF administrator                                                                             | 178 days |              |                 | Tue 31/03/15 |                         | PAW            |                         |                         |