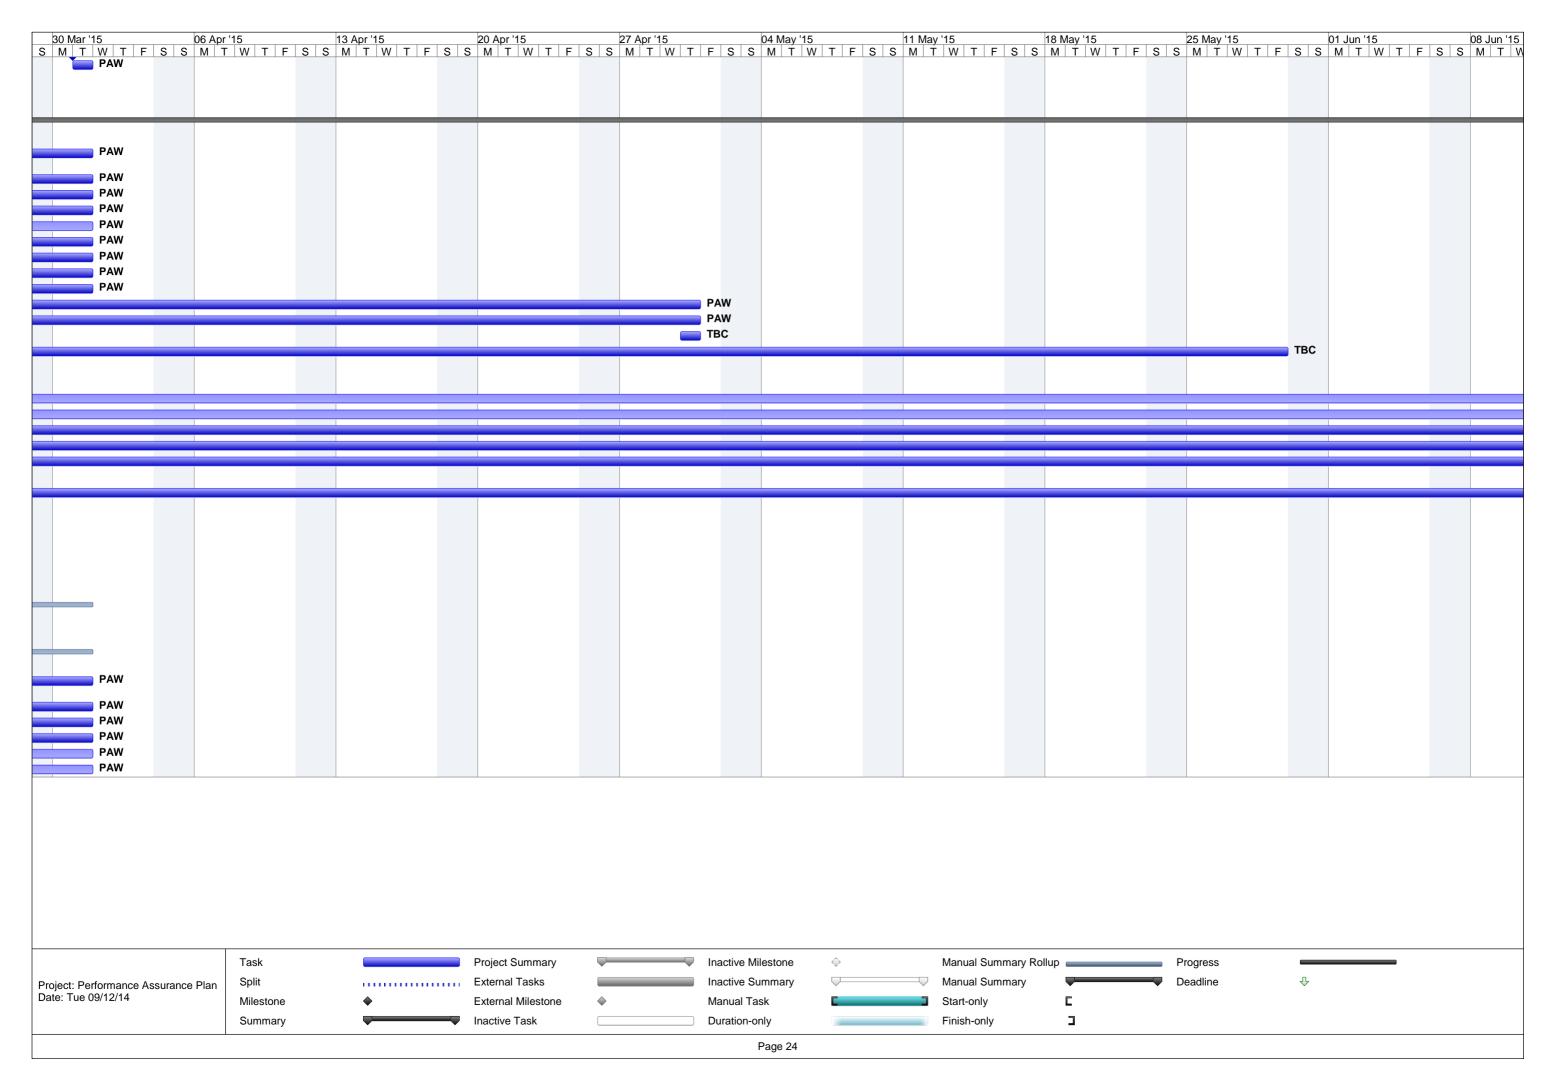

| 0            | Task Name                                                                                                                                 | Duration | Start        | Baseline Finish | Finish       | % Complete Predecessors | Resource Names | 18 Mar '13<br>M T W T F | 25 Mar '13<br>S S M T W |
|--------------|-------------------------------------------------------------------------------------------------------------------------------------------|----------|--------------|-----------------|--------------|-------------------------|----------------|-------------------------|-------------------------|
| <b>⊞</b>     | Agree frequency (at least initial frequency) of the analysis of settlement risk and how often methodology needs to be updated (if at all) | 1 day    | Tue 31/03/15 | Wed 30/04/14    | Tue 31/03/15 | 0% 16                   | PAW            |                         |                         |
| ~            | Discuss at PAW Meeting                                                                                                                    | 1 day    | Tue 05/08/14 | Tue 05/08/14    | Tue 05/08/14 | 100%                    | PAW            |                         |                         |
| /            | Discuss at PAW Meeting                                                                                                                    | 7 days   | Tue 23/09/14 | Tue 23/09/14    | Wed 01/10/14 | 100%                    | PAW            |                         |                         |
| T            | Performance Assurance Framework Administrator (PAFA)                                                                                      | 563 days |              |                 | Thu 31/12/15 | 16%                     |                |                         |                         |
| ./           | Consider Elexon Tools                                                                                                                     | -        | Tue 21/01/14 |                 |              | 100%                    | PAW            |                         |                         |
| <b>i</b>     | Determine scope for the work on the PAF Administrator, based on model of assurance and performance requirements                           | 336 days |              |                 |              |                         | PAW            |                         |                         |
| <b>III</b> • | Determine the scope of the PAFA performance reporting and analysis role                                                                   | 336 days | Tue 17/12/13 | Thu 31/07/14    | Tue 31/03/15 | 25%                     | PAW            |                         |                         |
| <b>III</b>   | Consider if the PAFA will have an assurance role, as well as performance monitoring                                                       | 336 days | Tue 17/12/13 | Thu 31/07/14    | Tue 31/03/15 | 25%                     | PAW            |                         |                         |
| <b>■</b> i   | Agree if the PAFA will provide "training services" for new entrants                                                                       | 336 days | Tue 17/12/13 | Thu 31/07/14    | Tue 31/03/15 | 25%                     | PAW            |                         |                         |
| <b>—</b>     | Agree if the PAFA will provide "education" to parties performing poorly                                                                   | 336 days | Tue 17/12/13 | Thu 31/07/14    | Tue 31/03/15 | 25%                     | PAW            |                         |                         |
| <b>III</b>   | Consider options for the contracting of the PAF administrator                                                                             | -        | Tue 21/01/14 |                 | Tue 31/03/15 |                         | PAW            |                         |                         |
| <b></b>      | Should the PAFA have a statutory role?                                                                                                    | 366 days |              |                 | Tue 31/03/15 |                         | PAW            |                         |                         |
|              | Who should contract the PAFA (a) initially and (b) ongoing?                                                                               | -        | Tue 21/01/14 |                 | Tue 31/03/15 |                         | PAW            |                         |                         |
| <b>■ T</b>   | Determine route to agree appointment, tender and award of PAFA                                                                            | -        | Tue 21/01/14 |                 | Tue 31/03/15 |                         | PAW            |                         |                         |
|              | Identify possible service providers for PAFA                                                                                              | 195 days |              |                 | Thu 30/04/15 |                         | PAW            |                         |                         |
| =:           | Prepare tender for PAFA appointment                                                                                                       | ,        | Mon 01/09/14 |                 | Thu 30/04/15 |                         | PAW            |                         |                         |
|              | Issue tender for the provision of PAFA                                                                                                    | ,        | Thu 30/04/15 |                 | Thu 30/04/15 |                         | TBC            |                         |                         |
|              | <u>'</u>                                                                                                                                  | ,        | Wed 01/10/14 |                 |              |                         | TBC            |                         |                         |
| <b>III</b>   | Undertake tender evaluation (including mtgs with tenderers)                                                                               | ,        |              |                 |              |                         |                |                         |                         |
| <b>III</b>   | Agree successful party who will do the PAFA work                                                                                          | -        | Mon 15/06/15 |                 | Mon 15/06/15 |                         | PAW            |                         |                         |
| <b>■</b>     | Contract party for PAFA work                                                                                                              | •        | Tue 16/06/15 |                 | Tue 30/06/15 |                         | TBC            |                         |                         |
| <u> </u>     | PAFA commences work - preparation (including meeting industry parties)                                                                    | ,        | Mon 01/12/14 |                 | Wed 15/07/15 |                         | TBC            |                         |                         |
| <u> </u>     | PAFA takes model from the independent study and supporting documentation and becomes familiar with it                                     | -        | Mon 01/12/14 |                 |              |                         | TBC            |                         |                         |
| <b>III</b>   | PAFA establishes links with Xoserve (and possibily SPAA) to gain data necessary to run risk model                                         | -        | Mon 01/12/14 |                 | Mon 17/08/15 |                         | TBC            |                         |                         |
| <b>III</b>   | PAFA creates reporting on the agreed parameters deemed most material for settlement accuracy                                              | 196 days | Mon 01/12/14 |                 | Mon 31/08/15 |                         | TBC            |                         |                         |
| <b>III</b>   | PAFA issues reports to industry and Ofgem on a monthly basis to update on progress                                                        | 218 days | Mon 01/12/14 | Wed 31/12/14    | Wed 30/09/15 | 0%                      | TBC            |                         |                         |
|              | PAFA liaises with Xoserve on monthly charges and re-distribution to be applied                                                            | 66 days  | Thu 01/10/15 | Wed 31/12/14    | Thu 31/12/15 | 0%                      | TBC            |                         |                         |
| <b>III</b>   | PAFA issues first performance reports against Risk Register                                                                               | 218 days | Mon 01/12/14 | Wed 31/12/14    | Wed 30/09/15 | 0%                      | TBC            |                         |                         |
|              | MOD483 - Performance Assurance Incentive Regime                                                                                           | 114 days | Fri 25/07/14 | Wed 31/12/14    | Wed 31/12/14 | 6%                      |                |                         |                         |
| <b>III</b>   | Agree governance around reporting - how to request new reports                                                                            | 114 days | Fri 25/07/14 | Wed 31/12/14    | Wed 31/12/14 | 0%                      | PAW            |                         |                         |
| -            | Decide if there is any consultation needed with Parties/Ofgem following the determination of a settlement risk penalty                    | 114 days | Fri 25/07/14 | Wed 31/12/14    | Wed 31/12/14 | 0%                      | PAW/Ofgem      |                         |                         |
| <b>III</b>   | Determine individual elements and timings of assurance (if deemed required under action 1)                                                | 114 days | Fri 25/07/14 | Wed 31/12/14    | Wed 31/12/14 | 0%                      | PAW            |                         |                         |
| <u> </u>     | Day to Day Governance Arrangements                                                                                                        | 114 days | Fri 25/07/14 | Wed 31/12/14    | Wed 31/12/14 | 25%                     |                |                         |                         |
| <b>Ⅲ</b> •   | Determine the need for an "oversight" workgroup/comiittee and, if necessary, its remit, frequency of meetings and if it                   | 114 days | Fri 25/07/14 | Wed 31/12/14    | Wed 31/12/14 | 25%                     | PAW            |                         |                         |
| <u> </u>     | MOD506 - gas Performance Assurance and Governance                                                                                         | 26 days  | Fri 25/07/14 | Fri 29/08/14    | Fri 29/08/14 |                         |                |                         |                         |
| <b>✓</b>     | Discuss at PAW Meeting                                                                                                                    | 26 days  |              |                 | Fri 29/08/14 |                         | PAW            |                         |                         |
|              | Discuss at PAW Meeting                                                                                                                    | -        | Wed 01/10/14 |                 | Wed 01/10/14 | 100%                    | PAW            |                         |                         |
| *            | Performance Assurance Framework Administrator (PAFA)                                                                                      | 81 days  |              | Fri 29/08/14    |              |                         |                |                         |                         |
| <b>III</b> • | Consider Elexon Tools                                                                                                                     | 136 days |              |                 |              |                         | PAW            |                         |                         |
|              | Determine scope for the work on the PAF Administrator, based on model of assurance and performance requirements                           | 178 days | Fri 25/07/14 |                 | Tue 31/03/15 |                         | PAW            |                         |                         |
| <b>i</b>     | Determine the scope of the PAFA performance reporting and analysis role                                                                   | 178 days | Fri 25/07/14 | Fri 29/08/14    | Tue 31/03/15 | 0%                      | PAW            |                         |                         |
| <b>III</b>   | Consider if the PAFA will have an assurance role, as well as performance monitoring                                                       | 178 days |              |                 | Tue 31/03/15 |                         | PAW            |                         |                         |
|              | Agree if the PAFA will provide "training services" for new entrants                                                                       | 178 days |              |                 | Tue 31/03/15 |                         | PAW            |                         |                         |
|              | Agree if the PAFA will provide "education" to parties performing poorly                                                                   | 178 days |              |                 | Tue 31/03/15 |                         | PAW            |                         |                         |
|              | Consider options for the contracting of the PAF administrator                                                                             | 178 days |              |                 | Tue 31/03/15 |                         | PAW            |                         |                         |