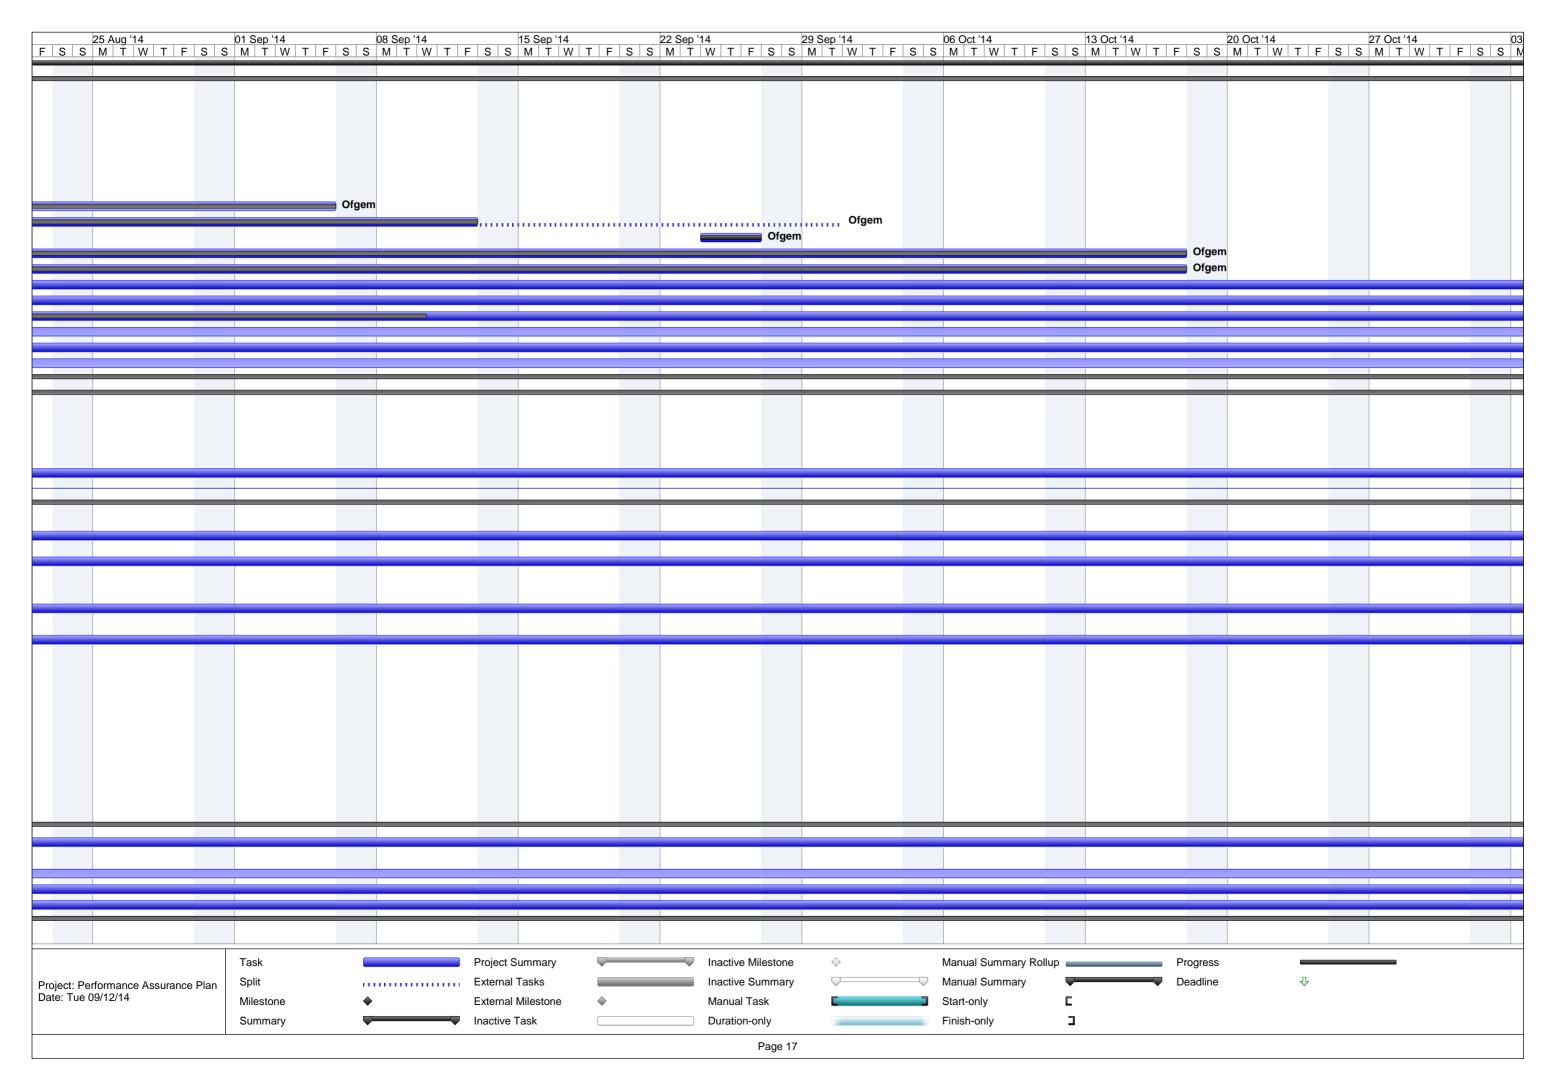

| 0            | Task Name                                                                                                                                 | Duration | Start        | Baseline Finish | Finish       | % Complete Predecessors | Resource Names | 18 Mar '13<br>M T W T F | 25 Mar '13<br>S S M T W |
|--------------|-------------------------------------------------------------------------------------------------------------------------------------------|----------|--------------|-----------------|--------------|-------------------------|----------------|-------------------------|-------------------------|
| <b>⊞</b>     | Agree frequency (at least initial frequency) of the analysis of settlement risk and how often methodology needs to be updated (if at all) | 1 day    | Tue 31/03/15 | Wed 30/04/14    | Tue 31/03/15 | 0% 16                   | PAW            |                         |                         |
| ~            | Discuss at PAW Meeting                                                                                                                    | 1 day    | Tue 05/08/14 | Tue 05/08/14    | Tue 05/08/14 | 100%                    | PAW            |                         |                         |
| /            | Discuss at PAW Meeting                                                                                                                    | 7 days   | Tue 23/09/14 | Tue 23/09/14    | Wed 01/10/14 | 100%                    | PAW            |                         |                         |
| T            | Performance Assurance Framework Administrator (PAFA)                                                                                      | 563 days |              |                 | Thu 31/12/15 | 16%                     |                |                         |                         |
| ./           | Consider Elexon Tools                                                                                                                     | -        | Tue 21/01/14 |                 |              | 100%                    | PAW            |                         |                         |
| <b>i</b>     | Determine scope for the work on the PAF Administrator, based on model of assurance and performance requirements                           | 336 days |              |                 |              |                         | PAW            |                         |                         |
| <b>III</b> • | Determine the scope of the PAFA performance reporting and analysis role                                                                   | 336 days | Tue 17/12/13 | Thu 31/07/14    | Tue 31/03/15 | 25%                     | PAW            |                         |                         |
| <b>III</b>   | Consider if the PAFA will have an assurance role, as well as performance monitoring                                                       | 336 days | Tue 17/12/13 | Thu 31/07/14    | Tue 31/03/15 | 25%                     | PAW            |                         |                         |
| <b>■</b> i   | Agree if the PAFA will provide "training services" for new entrants                                                                       | 336 days | Tue 17/12/13 | Thu 31/07/14    | Tue 31/03/15 | 25%                     | PAW            |                         |                         |
| <b>—</b>     | Agree if the PAFA will provide "education" to parties performing poorly                                                                   | 336 days | Tue 17/12/13 | Thu 31/07/14    | Tue 31/03/15 | 25%                     | PAW            |                         |                         |
| <b>III</b>   | Consider options for the contracting of the PAF administrator                                                                             | -        | Tue 21/01/14 |                 | Tue 31/03/15 |                         | PAW            |                         |                         |
| <b></b>      | Should the PAFA have a statutory role?                                                                                                    | 366 days |              |                 | Tue 31/03/15 |                         | PAW            |                         |                         |
|              | Who should contract the PAFA (a) initially and (b) ongoing?                                                                               | -        | Tue 21/01/14 |                 | Tue 31/03/15 |                         | PAW            |                         |                         |
| <b>■ T</b>   | Determine route to agree appointment, tender and award of PAFA                                                                            | -        | Tue 21/01/14 |                 | Tue 31/03/15 |                         | PAW            |                         |                         |
|              | Identify possible service providers for PAFA                                                                                              | 195 days |              |                 | Thu 30/04/15 |                         | PAW            |                         |                         |
| =:           | Prepare tender for PAFA appointment                                                                                                       | ,        | Mon 01/09/14 |                 | Thu 30/04/15 |                         | PAW            |                         |                         |
|              | Issue tender for the provision of PAFA                                                                                                    | ,        | Thu 30/04/15 |                 | Thu 30/04/15 |                         | TBC            |                         |                         |
|              | <u>'</u>                                                                                                                                  | ,        | Wed 01/10/14 |                 |              |                         | TBC            |                         |                         |
| <b>III</b>   | Undertake tender evaluation (including mtgs with tenderers)                                                                               | ,        |              |                 |              |                         |                |                         |                         |
| <b>III</b>   | Agree successful party who will do the PAFA work                                                                                          | -        | Mon 15/06/15 |                 | Mon 15/06/15 |                         | PAW            |                         |                         |
| <b>■</b>     | Contract party for PAFA work                                                                                                              | •        | Tue 16/06/15 |                 | Tue 30/06/15 |                         | TBC            |                         |                         |
| <u> </u>     | PAFA commences work - preparation (including meeting industry parties)                                                                    | ,        | Mon 01/12/14 |                 | Wed 15/07/15 |                         | TBC            |                         |                         |
| <u> </u>     | PAFA takes model from the independent study and supporting documentation and becomes familiar with it                                     | -        | Mon 01/12/14 |                 |              |                         | TBC            |                         |                         |
| <b>III</b>   | PAFA establishes links with Xoserve (and possibily SPAA) to gain data necessary to run risk model                                         | -        | Mon 01/12/14 |                 | Mon 17/08/15 |                         | TBC            |                         |                         |
| <b>III</b>   | PAFA creates reporting on the agreed parameters deemed most material for settlement accuracy                                              | 196 days | Mon 01/12/14 |                 | Mon 31/08/15 |                         | TBC            |                         |                         |
| <b>III</b>   | PAFA issues reports to industry and Ofgem on a monthly basis to update on progress                                                        | 218 days | Mon 01/12/14 | Wed 31/12/14    | Wed 30/09/15 | 0%                      | TBC            |                         |                         |
|              | PAFA liaises with Xoserve on monthly charges and re-distribution to be applied                                                            | 66 days  | Thu 01/10/15 | Wed 31/12/14    | Thu 31/12/15 | 0%                      | TBC            |                         |                         |
| <b>III</b>   | PAFA issues first performance reports against Risk Register                                                                               | 218 days | Mon 01/12/14 | Wed 31/12/14    | Wed 30/09/15 | 0%                      | TBC            |                         |                         |
|              | MOD483 - Performance Assurance Incentive Regime                                                                                           | 114 days | Fri 25/07/14 | Wed 31/12/14    | Wed 31/12/14 | 6%                      |                |                         |                         |
| <b>III</b>   | Agree governance around reporting - how to request new reports                                                                            | 114 days | Fri 25/07/14 | Wed 31/12/14    | Wed 31/12/14 | 0%                      | PAW            |                         |                         |
| -            | Decide if there is any consultation needed with Parties/Ofgem following the determination of a settlement risk penalty                    | 114 days | Fri 25/07/14 | Wed 31/12/14    | Wed 31/12/14 | 0%                      | PAW/Ofgem      |                         |                         |
| <b>III</b>   | Determine individual elements and timings of assurance (if deemed required under action 1)                                                | 114 days | Fri 25/07/14 | Wed 31/12/14    | Wed 31/12/14 | 0%                      | PAW            |                         |                         |
| <u> </u>     | Day to Day Governance Arrangements                                                                                                        | 114 days | Fri 25/07/14 | Wed 31/12/14    | Wed 31/12/14 | 25%                     |                |                         |                         |
| <b>Ⅲ</b> •   | Determine the need for an "oversight" workgroup/comiittee and, if necessary, its remit, frequency of meetings and if it                   | 114 days | Fri 25/07/14 | Wed 31/12/14    | Wed 31/12/14 | 25%                     | PAW            |                         |                         |
| <u> </u>     | MOD506 - gas Performance Assurance and Governance                                                                                         | 26 days  | Fri 25/07/14 | Fri 29/08/14    | Fri 29/08/14 |                         |                |                         |                         |
| <b>✓</b>     | Discuss at PAW Meeting                                                                                                                    | 26 days  |              |                 | Fri 29/08/14 |                         | PAW            |                         |                         |
|              | Discuss at PAW Meeting                                                                                                                    | -        | Wed 01/10/14 |                 | Wed 01/10/14 | 100%                    | PAW            |                         |                         |
| *            | Performance Assurance Framework Administrator (PAFA)                                                                                      | 81 days  |              | Fri 29/08/14    |              |                         |                |                         |                         |
| <b>III</b> • | Consider Elexon Tools                                                                                                                     | 136 days |              |                 |              |                         | PAW            |                         |                         |
|              | Determine scope for the work on the PAF Administrator, based on model of assurance and performance requirements                           | 178 days | Fri 25/07/14 |                 | Tue 31/03/15 |                         | PAW            |                         |                         |
| <b>i</b>     | Determine the scope of the PAFA performance reporting and analysis role                                                                   | 178 days | Fri 25/07/14 | Fri 29/08/14    | Tue 31/03/15 | 0%                      | PAW            |                         |                         |
| <b>III</b>   | Consider if the PAFA will have an assurance role, as well as performance monitoring                                                       | 178 days |              |                 | Tue 31/03/15 |                         | PAW            |                         |                         |
|              | Agree if the PAFA will provide "training services" for new entrants                                                                       | 178 days |              |                 | Tue 31/03/15 |                         | PAW            |                         |                         |
|              | Agree if the PAFA will provide "education" to parties performing poorly                                                                   | 178 days |              |                 | Tue 31/03/15 |                         | PAW            |                         |                         |
|              | Consider options for the contracting of the PAF administrator                                                                             | 178 days |              |                 | Tue 31/03/15 |                         | PAW            |                         |                         |