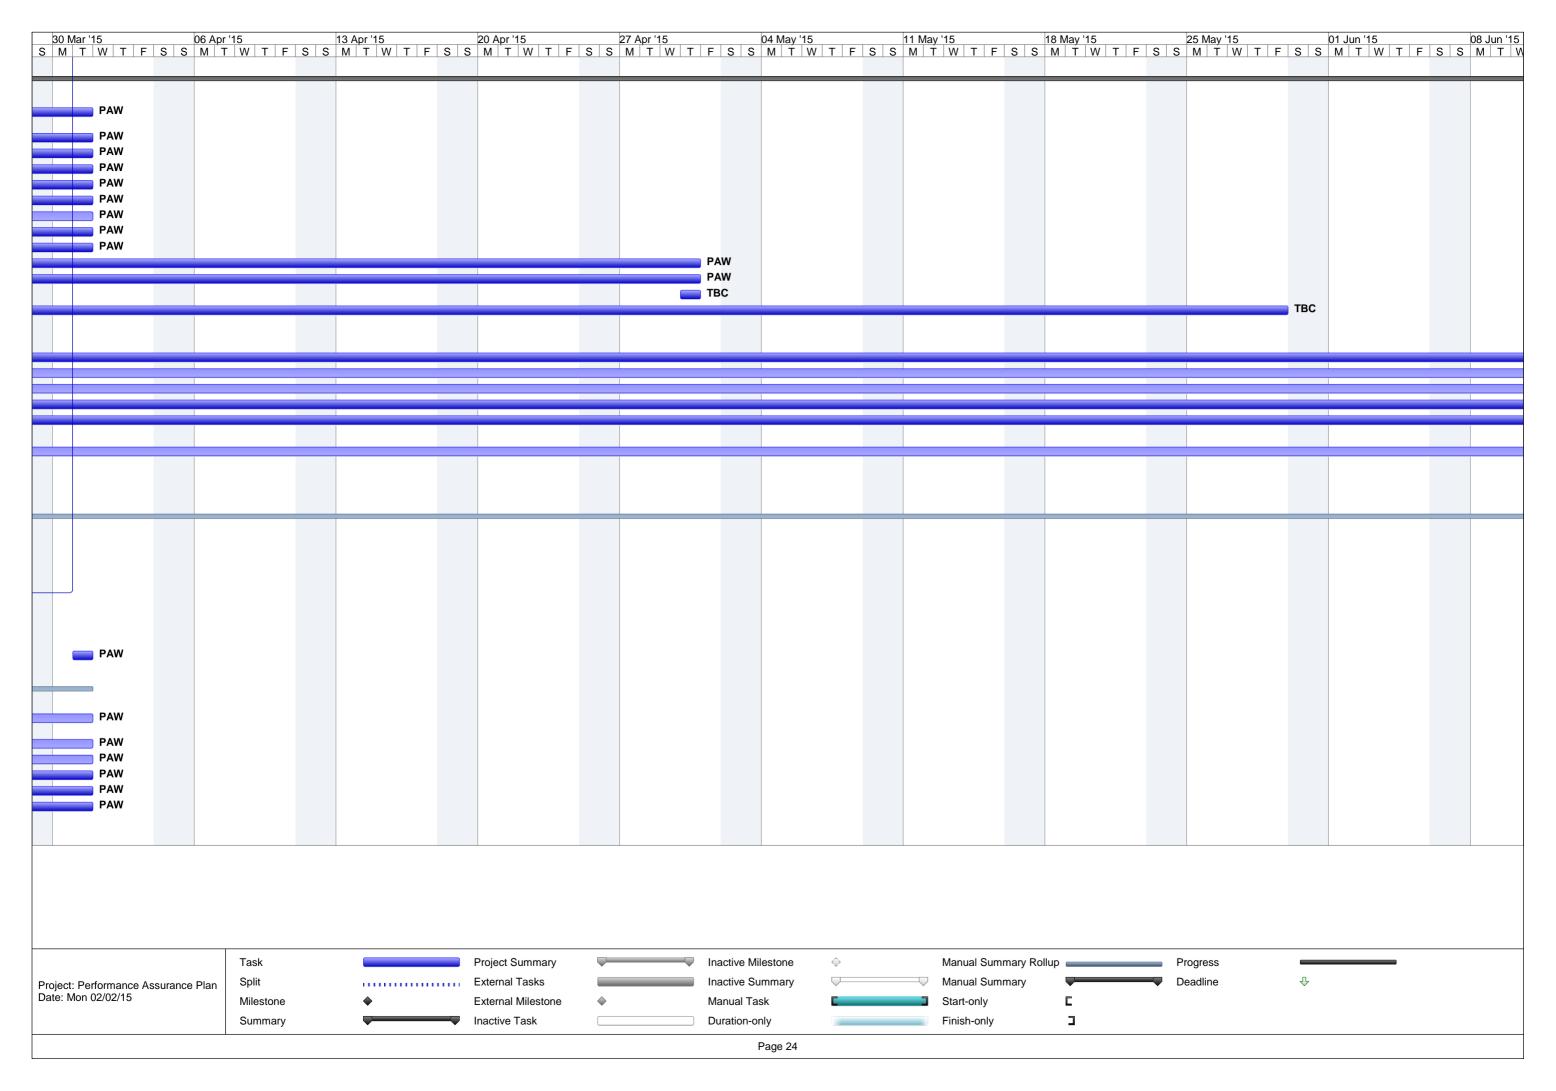

| o Ta              | ask Name                          |                               |                                         |                            |                              | Duration          | Start        | Baseline Finish | Finish          | % Complete Predecessors | Resource Names | 18 Mar '13 25 Mar '<br>M T W T F S S M T |
|-------------------|-----------------------------------|-------------------------------|-----------------------------------------|----------------------------|------------------------------|-------------------|--------------|-----------------|-----------------|-------------------------|----------------|------------------------------------------|
| 0                 | verall Performance A              | ssurance Plan                 |                                         |                            |                              | 727 days          | Wed 20/03/13 | Wed 31/12/14    | Thu 31/12/15    | 29%                     |                | W 1 1 2 2 W 1                            |
|                   | Independent Study                 | of Performance Risk           |                                         |                            |                              | 530 days          | Wed 20/03/13 | Wed 31/12/14    | Tue 31/03/15    | 65%                     |                | <b>—</b>                                 |
| ✓                 | Create scope for                  | an independent study of th    | he settlement process (in               | ncl consultation with Wo   | rkgroup)                     | 89 days           | Wed 20/03/13 | Mon 22/07/13    | Mon 22/07/13    | 100%                    | PAW            |                                          |
| ✓                 | Determine possib                  | le level of funding for the i | independent study                       |                            |                              | 29 days           | Wed 12/06/13 | Mon 22/07/13    | Mon 22/07/13    | 100%                    | PAW            |                                          |
| ✓                 | Determine how th                  | e independent study will b    | oe funded                               |                            |                              | 36 days           | Mon 16/09/13 | Mon 04/11/13    | Mon 04/11/13    | 100%                    | Ofgem          |                                          |
| <b>√</b> <a>∅</a> | Ofgem to write to                 | EUK, ICOSS and ENA            |                                         |                            |                              | 56 days           | Fri 04/10/13 | Fri 04/10/13    | Fri 20/12/13    | 100%                    | Ofgem          |                                          |
| <b>√</b>          | Responses from I                  | EUK, ICOSS and ENA            |                                         |                            |                              | 55 days           | Mon 11/11/13 | Mon 04/11/13    | Fri 24/01/14    | 100%                    | EUK/ICOSS/ENA  |                                          |
| <b>√</b>          | Agree mechanism                   | for paying for independe      | nt study                                |                            |                              | 5 days            | Mon 11/11/13 | Mon 04/11/13    | Fri 15/11/13    | 100%                    | Ofgem          |                                          |
| <b>√</b>          | Identify possible s               | ervice providers for indep    | endent study                            |                            |                              | 76 days           | Mon 22/07/13 | Mon 04/11/13    | Mon 04/11/13    | 100%                    | Ofgem          |                                          |
| <b>√</b> <a>∅</a> | Tender for indepe                 | ndent study                   |                                         |                            |                              | 201 days          | Fri 29/11/13 | Fri 29/11/13    | Fri 05/09/14    | 100%                    | Ofgem          |                                          |
| <b>√</b> Ø        | Undertake tender                  | evaluation (including mtg     | s with tenderers)                       |                            |                              | 205 days          | Mon 02/12/13 | Mon 09/12/13    | Tue 30/09/14    | 100%                    | Ofgem          |                                          |
| <b>√</b> Ø        | Agree party for in-               | dependent study               |                                         |                            |                              | 3 days            | Wed 24/09/14 | Mon 09/12/13    | Fri 26/09/14    | 100%                    | Ofgem          |                                          |
| <b>√</b> Ø        | Contract with inde                | pendent study party           |                                         |                            |                              | 214 days          | Tue 24/12/13 | Tue 24/12/13    | Fri 17/10/14    | 100%                    | Ofgem          |                                          |
| <b>√</b> Ø        | Commence indep                    | endent study                  |                                         |                            |                              | 207 days          | Thu 02/01/14 | Wed 01/01/14    | Fri 17/10/14    | 100%                    | Ofgem          |                                          |
| <b>√</b> Ø        | Conclude indeper                  | dent study (including risk    | register of "theoretical p              | rocess")                   |                              | 176 days          | Fri 16/05/14 | Fri 13/06/14    | Fri 16/01/15    | 100%                    | Ofgem          |                                          |
| <b>III</b> 🚳      | PAF Group to cor                  | sider independent study a     | and any reporting require               | d from Xoserve/SPAA        |                              | 217 days          | Thu 01/05/14 | Fri 20/06/14    | Fri 27/02/15    | 0%                      | Ofgem          |                                          |
| <b>√</b> Ø        | Xoserve to provid                 | e reporting and conclude      |                                         |                            |                              | 253 days          | Thu 16/01/14 | Fri 27/06/14    | Mon 05/01/15    | 100%                    | Xoserve/SPAA   |                                          |
| <b>         </b>  |                                   | sider reporting and agree     | materiality                             |                            |                              | 176 days          | Fri 27/06/14 | Fri 27/06/14    | Fri 27/02/15    | 0%                      | PAW            |                                          |
| <b>⊞</b> ∅        | PAF Group to cor                  | sider ongoing data eleme      | ents for PAF                            |                            |                              | 293 days          | Fri 14/02/14 | Fri 14/02/14    | Tue 31/03/15    | 0%                      | PAW            |                                          |
| <b></b>           | 1st cut of data ele               | ments for PAF and perfor      | mance monitoring to be                  | reviewed by the PAF G      | roup                         | 197 days          | Mon 30/06/14 | Mon 30/06/14    | Tue 31/03/15    | 0%                      | PAW            |                                          |
|                   |                                   | ance Framework Develo         |                                         | -                          |                              | -                 | Wed 25/09/13 | Wed 01/10/14    | Thu 16/04/15    | 35%                     |                |                                          |
|                   | Reporting                         |                               |                                         |                            |                              | -                 | Wed 25/09/13 | Mon 31/03/14    | Tue 31/03/15    | 55%                     |                |                                          |
| <b>✓</b>          | Consider repo                     | ting that Xoserve currentl    | y does                                  |                            |                              | 1 day             | Wed 25/09/13 | Wed 25/09/13    | Wed 25/09/13    | 100%                    | PAW            |                                          |
| <i>-</i>          | Determine app                     | ropriateness of existing re   | eporting                                |                            |                              | 1 day             | Wed 25/09/13 | Wed 25/09/13    | Wed 25/09/13    | 100%                    | PAW            |                                          |
| <b>V</b>          | Consider any a                    | additional reporting/contro   | Is necessary for post Ne                | xus functionality/market   | model                        | 105 days          | Wed 25/09/13 | Fri 29/11/13    | Tue 18/02/14    | 100%                    | PAW            |                                          |
| <b>√</b> Ø        | Agree future re                   | eporting required, in line w  | vith Project Nexus Work                 | roup                       |                              | 148 days          | Wed 25/09/13 | Fri 29/11/13    | Fri 18/04/14    | 100%                    | PAW/PNUNC      |                                          |
| <u>.</u>          |                                   | vidual elements and timin     |                                         | •                          |                              | -                 | Tue 17/12/13 | Tue 31/12/13    | Tue 31/03/15    | 10%                     | PAW            |                                          |
|                   |                                   | vidual elements and timin     |                                         | oring                      |                              |                   | Tue 17/12/13 |                 | Mon 31/03/14    | 100%                    | PAW            |                                          |
| •                 |                                   | nce Arrangements              |                                         |                            |                              | 363 days          | Mon 11/11/13 | Fri 13/06/14    | Wed 01/04/15    | 23%                     |                |                                          |
| ✓                 | Agree main pa                     | rties to the PAF - e.g. Tra   | insporters, Shippers, Xo                | serve                      |                              | 1 day             |              | Fri 31/01/14    | Mon 11/11/13    | 100%                    | PAW            |                                          |
| <b>**</b>         |                                   | rrent governance arrange      |                                         |                            | ng new will be required      | 314 days          |              | Thu 15/05/14    |                 | 0%                      | PAW            |                                          |
|                   |                                   |                               |                                         |                            |                              | ,                 |              |                 |                 |                         |                |                                          |
| <b>        </b>   |                                   | scussions with other gove     | rnance bodies (if require               | d)                         |                              | 336 days          | Tue 17/12/13 | Fri 28/02/14    | Tue 31/03/15    | 0%                      | PAW            |                                          |
| <b>✓</b>          | Agree the fund                    | ling parties for PAF          |                                         |                            |                              | 75 days           | Tue 17/12/13 | Mon 31/03/14    | Mon 31/03/14    | 100%                    | PAW            |                                          |
| ✓                 | Agree if an an                    | nual budget is required       |                                         |                            |                              | 119 days          | Tue 17/12/13 | Mon 31/03/14    | Fri 30/05/14    | 100%                    | PAW            |                                          |
| <b>√</b>          | Consider Ofge                     | m's involvement/oversigh      | t                                       |                            |                              | 1 day             | Fri 30/05/14 | Wed 30/04/14    |                 | 100%                    | PAW            |                                          |
| <b>✓</b>          | Agree governa                     | nce around reporting - ho     | w to request new reports                |                            |                              | 1 day             | Fri 30/05/14 | Wed 14/05/14    | Fri 30/05/14    | 100% 26                 | PAW            |                                          |
| -                 | Decide if there                   | is any consultation needs     | ed with Parties/Ofgem for               | llowing the determinatio   | n of a settlement risk penal | ty 1 day          | Tue 31/03/15 | Wed 14/05/14    | Tue 31/03/15    | 0% 87                   | PAW/Ofgem      |                                          |
|                   | Dotormina indi                    | vidual alamanta and timin     | an of innontive regime o                | ad invaising (if doomad    | required under estion 1\     | 1 dov             | Wod 01/04/15 | Fr: 12/06/14    | Wod 01/04/15    | 00/ 27                  | DAW            |                                          |
| <b>****</b>       | Determine indi                    | vidual elements and timin     | igs of incentive regime a               | na invoicing (ir deemed    | required under action 1)     | 1 day             | Wed 01/04/15 | FII 13/06/14    | Wed 01/04/15    | 0% 37                   | PAW            |                                          |
| <b>        </b>   | Determine indi                    | vidual elements and timin     | gs of assurance (if deen                | ned required under action  | on 1)                        | 1 day             | Fri 27/02/15 | Fri 13/06/14    | Fri 27/02/15    | 0% 28                   | PAW            |                                          |
|                   |                                   | rnance Arrangements           | <u> </u>                                | ,                          | ,                            | ,                 | Mon 02/12/13 |                 | Wed 30/04/14    | 100%                    |                |                                          |
| ./                |                                   | •                             | orkgroup/comiittee and.                 | f necessary, its remit. fr | requency of meetings and if  | -                 | Mon 02/12/13 |                 | Wed 30/04/14    | 100%                    | PAW            |                                          |
| ~                 | could make de                     | •                             | 3 - 1 - 1 - 1 - 1 - 1 - 1 - 1 - 1 - 1 - |                            | , ,                          |                   |              |                 |                 | /-                      |                |                                          |
| <b>√</b>          | Determine role                    | of Joint Office, Xoserve,     | Ofgem and SPAA and in                   | volvement in PAF           |                              | 108 days          | Mon 02/12/13 | Wed 30/04/14    | Wed 30/04/14    | 100%                    | PAW            |                                          |
| <b>√</b>          | Consider inclu                    | sion in UNC directly or via   | ancillary document                      |                            |                              | 108 days          | Mon 02/12/13 | Wed 30/04/14    | Wed 30/04/14    | 100%                    | PAW            |                                          |
|                   | Introducing the I                 | PAF                           |                                         |                            |                              | 374 days          | Mon 11/11/13 | Wed 01/10/14    | Thu 16/04/15    | 11%                     |                |                                          |
| <b>     (%)</b>   | Develop busin                     | ess rules for PAF MOD         |                                         |                            |                              | 362 days          | Mon 11/11/13 | Fri 29/08/14    | Tue 31/03/15    | 20%                     | PAW            |                                          |
| <b>√</b>          | Mod raised by                     | BGT on idependent study       | 1                                       |                            |                              | 1 day             | Fri 07/02/14 | Fri 07/02/14    | Fri 07/02/14    | 100%                    | PAW            |                                          |
| <b></b>           | Consider two I                    | Mods for PAF and Policing     | g / Administration                      |                            |                              | 233 days          | Wed 09/04/14 | Wed 09/04/14    | Fri 27/02/15    | 10%                     | PAW            |                                          |
| <b></b>           | Raise two Mod                     | ls for PAF and Policing / A   | Administration                          |                            |                              | 240 days          | Wed 30/04/14 | Wed 30/04/14    | Tue 31/03/15    | 9%                      | PAW            |                                          |
| <b></b>           | Mod panel me                      | eting to discuss two Mods     | <b>3</b>                                |                            |                              | 241 days          | Thu 15/05/14 | Thu 15/05/14    | Thu 16/04/15    | 0%                      | PAW            |                                          |
|                   | Development of                    | Mod 483                       |                                         |                            |                              | 171 days          | Tue 05/08/14 | NA              | Tue 31/03/15    | 80%                     |                |                                          |
| <b>Ⅲ</b> •        | Agree, in princ                   | iple, the basis for the sett  | lement risk premium                     |                            |                              | 1 day             | Tue 31/03/15 | Wed 30/04/14    | Tue 31/03/15    | 0% 16                   | PAW            |                                          |
|                   |                                   |                               |                                         | lement risk and how ofto   | en methodology needs to b    |                   |              |                 | Tue 31/03/15    | 0% 16                   | PAW            |                                          |
| <b>~</b>          | updated (if at a<br>Discuss at PA | ,                             |                                         |                            |                              | 1 day             | Tue 05/08/14 | Tue 05/08/14    | Tue 05/08/14    | 100%                    | PAW            |                                          |
| •                 |                                   | <u> </u>                      |                                         |                            |                              |                   |              |                 | 1               | I                       |                |                                          |
|                   |                                   | Task                          |                                         | Project Summary            |                              | Inactive Mileston | e            | M               | anual Summary F | Rollup                  | Progress       |                                          |
| : Performa        | ance Assurance Plan               | Split                         |                                         | External Tasks             |                              | Inactive Summar   | y            | Mark Mark       | anual Summary   |                         | Deadline       | $\Phi$                                   |
| /lon 02/02/       |                                   | Milestone                     | •                                       | External Milestone         | <b>•</b>                     | Manual Task       |              | St St           | art-only        | Ē                       |                |                                          |
|                   |                                   |                               |                                         |                            |                              |                   |              |                 | ,               | _                       |                |                                          |
|                   |                                   | Summary                       |                                         | Inactive Task              |                              | Duration-only     |              | FI              | nish-only       | _                       |                |                                          |

| 0            | Task Name                                                                                                               | Duration | Start                        | Baseline Finish | Finish                       | % Complete Predecessors | Resource Names | 18 Mar '13<br>M T W T F S | 25 Mar '13<br>S M T W |
|--------------|-------------------------------------------------------------------------------------------------------------------------|----------|------------------------------|-----------------|------------------------------|-------------------------|----------------|---------------------------|-----------------------|
| · 🗸          | Discuss at PAW Meeting                                                                                                  | 7 days   | Tue 23/09/14                 | Tue 23/09/14    | Wed 01/10/14                 | 100%                    | PAW            |                           |                       |
|              | Performance Assurance Framework Administrator (PAFA)                                                                    | 563 days | Tue 05/11/13                 | Wed 31/12/14    | Thu 31/12/15                 | 16%                     |                |                           |                       |
| <b>√</b>     | Consider Elexon Tools                                                                                                   | 29 days  | Tue 21/01/14                 | Fri 28/02/14    | Fri 28/02/14                 | 100%                    | PAW            |                           |                       |
|              | Determine scope for the work on the PAF Administrator, based on model of assurance and performance requirements         | 336 days | Tue 17/12/13                 | Thu 31/07/14    | Tue 31/03/15                 | 25%                     | PAW            |                           |                       |
| <b>III</b>   | Determine the scope of the PAFA performance reporting and analysis role                                                 | 336 days | Tue 17/12/13                 | Thu 31/07/14    | Tue 31/03/15                 | 25%                     | PAW            |                           |                       |
| <b>III</b>   | Consider if the PAFA will have an assurance role, as well as performance monitoring                                     | 336 days | Tue 17/12/13                 | Thu 31/07/14    | Tue 31/03/15                 | 25%                     | PAW            |                           |                       |
| <b>III</b>   | Agree if the PAFA will provide "training services" for new entrants                                                     | 336 days | Tue 17/12/13                 | Thu 31/07/14    | Tue 31/03/15                 | 25%                     | PAW            |                           |                       |
| <b>III</b>   | Agree if the PAFA will provide "education" to parties performing poorly                                                 | 336 days | Tue 17/12/13                 | Thu 31/07/14    | Tue 31/03/15                 | 25%                     | PAW            |                           |                       |
|              | Consider options for the contracting of the PAF administrator                                                           | 311 days | Tue 21/01/14                 | Fri 29/08/14    | Tue 31/03/15                 | 25%                     | PAW            |                           |                       |
| <b>III</b>   | Should the PAFA have a statutory role?                                                                                  | 366 days | Tue 05/11/13                 | Fri 29/08/14    | Tue 31/03/15                 | 25%                     | PAW            |                           |                       |
| <b>III</b>   | Who should contract the PAFA (a) initially and (b) ongoing?                                                             | 311 days | Tue 21/01/14                 | Fri 29/08/14    | Tue 31/03/15                 | 25%                     | PAW            |                           |                       |
| <b>III</b>   | Determine route to agree appointment, tender and award of PAFA                                                          | 311 days | Tue 21/01/14                 | Fri 29/08/14    | Tue 31/03/15                 | 25%                     | PAW            |                           |                       |
| <b>III</b>   | Identify possible service providers for PAFA                                                                            | 195 days | Fri 01/08/14                 | Fri 29/08/14    | Thu 30/04/15                 | 0%                      | PAW            |                           |                       |
| <b>III</b>   | Prepare tender for PAFA appointment                                                                                     | 174 days | Mon 01/09/14                 | Mon 29/09/14    | Thu 30/04/15                 | 0%                      | PAW            |                           |                       |
|              | Issue tender for the provision of PAFA                                                                                  |          | Thu 30/04/15                 |                 | Thu 30/04/15                 |                         | TBC            |                           |                       |
| <b>=</b>     | Undertake tender evaluation (including mtgs with tenderers)                                                             | -        | Wed 01/10/14                 | Fri 31/10/14    |                              |                         | TBC            |                           |                       |
|              | Agree successful party who will do the PAFA work                                                                        | -        | Mon 15/06/15                 |                 | Mon 15/06/15                 |                         | PAW            |                           |                       |
|              | Contract party for PAFA work                                                                                            | -        | Tue 16/06/15                 |                 | Tue 30/06/15                 |                         | TBC            |                           |                       |
| <u> </u>     | PAFA commences work - preparation (including meeting industry parties)                                                  | -        | Mon 01/12/14                 |                 | Wed 15/07/15                 |                         | TBC            | _                         |                       |
|              | PAFA takes model from the independent study and supporting documentation and becomes familiar with it                   | •        | Mon 01/12/14                 | Wed 31/12/14    |                              |                         | TBC            |                           |                       |
|              | PAFA establishes links with Xoserve (and possibily SPAA) to gain data necessary to run risk model                       | ,        | Mon 01/12/14                 |                 | Mon 17/08/15                 |                         | TBC            |                           |                       |
| _            | PAFA creates reporting on the agreed parameters deemed most material for settlement accuracy                            |          | Mon 01/12/14                 |                 | Mon 31/08/15                 |                         | TBC            |                           |                       |
| _            | PAFA issues reports to industry and Ofgem on a monthly basis to update on progress                                      | ,        | Mon 01/12/14                 |                 | Wed 30/09/15                 |                         | TBC            | _                         |                       |
|              | PAFA liaises with Xoserve on monthly charges and re-distribution to be applied                                          |          | Thu 01/10/15                 |                 | Thu 31/12/15                 |                         | TBC            | _                         |                       |
|              | PAFA issues first performance reports against Risk Register                                                             | -        | Mon 01/12/14                 |                 | Wed 30/09/15                 |                         | TBC            |                           |                       |
|              | MOD483 - Performance Assurance Incentive Regime                                                                         |          | Fri 25/07/14                 |                 | Wed 30/09/13                 |                         | TBC            |                           |                       |
|              | Day to Day Governance Arrangements                                                                                      | 114 days |                              |                 | Wed 31/12/14<br>Wed 31/12/14 |                         |                |                           |                       |
|              | Determine the need for an "oversight" workgroup/comiittee and, if necessary, its remit, frequency of meetings and if it | -        |                              |                 | Wed 31/12/14<br>Wed 31/12/14 |                         | PAW            |                           |                       |
| <b>III</b>   |                                                                                                                         | 114 days |                              |                 |                              |                         | FAVV           |                           |                       |
|              | MOD506 - gas Performance Assurance and Governance                                                                       | 26 days  | Fri 25/07/14                 | Fri 29/08/14    |                              |                         | PAW            |                           |                       |
| ~            | Discuss at PAW Meeting Discuss at PAW Meeting                                                                           | 26 days  | Fri 25/07/14                 | Fri 29/08/14    | Fri 29/08/14<br>Wed 01/10/14 |                         | PAW            |                           |                       |
| <b>√</b>     |                                                                                                                         | -        | Wed 01/10/14<br>Wed 30/04/14 |                 |                              |                         | PAW            |                           |                       |
| <b>III</b> ( | Determine how funding, budget and apportionments are agreed                                                             | ,        |                              | Wed 30/04/14    |                              |                         |                | _                         |                       |
| <b></b>      | Discuss and agree spilt of duties/responsibilities between SPAA and the UNC                                             | 1 day    | Fri 27/02/15                 | Wed 30/04/14    |                              |                         | PAW            | _                         |                       |
|              |                                                                                                                         |          | Wed 30/04/14                 | Wed 30/04/14    |                              |                         | PAW            |                           |                       |
| <b>III</b>   | Agree PAF Mechanism                                                                                                     | -        | Tue 30/06/15                 |                 | Tue 30/06/15                 |                         | PAW            |                           |                       |
|              | Agree PAF reporting requirements                                                                                        | -        | Tue 30/06/15                 |                 | Tue 30/06/15                 |                         | PAW            |                           |                       |
| <b>III</b>   | Create / update guidance document                                                                                       | -        | Tue 30/06/15                 |                 | Tue 30/06/15                 |                         | PAW            |                           |                       |
| _ <b>=</b>   | Consider benchmarking of Xoserve costs                                                                                  | 1 day    |                              |                 | Tue 31/03/15                 |                         | PAW            |                           |                       |
| <b>III</b>   | Agree final scope for PAFA                                                                                              | 1 day    |                              |                 | Tue 30/06/15                 |                         | PAW            |                           |                       |
|              | Performance Assurance Framework Administrator (PAFA)                                                                    | 81 days  | Fri 25/07/14                 | Fri 29/08/14    |                              |                         |                |                           |                       |
|              | Consider Elexon Tools                                                                                                   | 136 days | Fri 25/07/14                 | Fri 29/08/14    |                              |                         | PAW            |                           |                       |
| <b>III</b>   | Determine scope for the work on the PAF Administrator, based on model of assurance and performance requirements         | 178 days | Fri 25/07/14                 |                 | Tue 31/03/15                 |                         | PAW            |                           |                       |
| <b>III</b>   | Determine the scope of the PAFA performance reporting and analysis role                                                 | 178 days | Fri 25/07/14                 |                 | Tue 31/03/15                 |                         | PAW            |                           |                       |
| <b>III</b>   | Consider if the PAFA will have an assurance role, as well as performance monitoring                                     | 178 days | Fri 25/07/14                 |                 | Tue 31/03/15                 |                         | PAW            |                           |                       |
| ■ •          | Agree if the PAFA will provide "training services" for new entrants                                                     | 178 days |                              |                 | Tue 31/03/15                 |                         | PAW            |                           |                       |
| <b>III</b>   | Agree if the PAFA will provide "education" to parties performing poorly                                                 | 178 days |                              |                 | Tue 31/03/15                 |                         | PAW            |                           |                       |
|              | Consider options for the contracting of the PAF administrator                                                           | 178 days | Fri 25/07/14                 | Fri 29/08/14    | Tue 31/03/15                 | 0%                      | PAW            |                           |                       |
|              | MOD 520 - Performance Assurance Reporting                                                                               | 114 days | Fri 25/07/14                 | NA              | Wed 31/12/14                 | 0%                      |                |                           |                       |
| 2            | Agree governance around reporting - how to request new reports                                                          | 114 days | Fri 25/07/14                 | Wed 31/12/14    | Wed 31/12/14                 | 0%                      | PAW            |                           |                       |