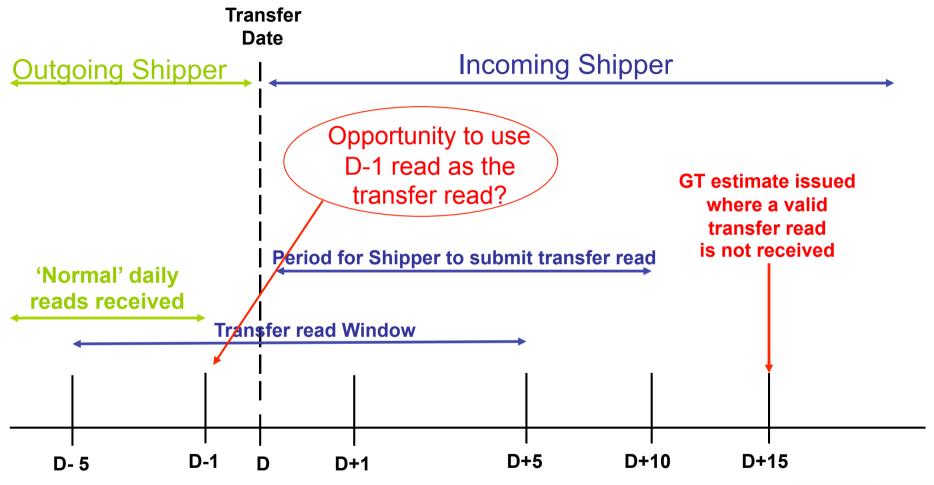

# Project Nexus Workgroup (Settlement)

Shipper & Regime Transfer Reads 22<sup>nd</sup> August 2011

#### Change of Shipper & Regime

- First 2 slides show the agreed transfer reads process
- Last 2 slides shows an option for the transfer read when transferring a site to a different regime
- The change in regime option assumes the same transfer read timescales as the change in Shipper process



### Shipper Transfer Read process: for Processes 1 and 2



Note: It is the Incoming Shippers responsibility to submit the transfer read

## Shipper Transfer Read process; Processes 3 & 4



Note: It is the Incoming Shippers responsibility to submit the transfer read



### Regime Transfer Read process; Process 1 / 2 - Processes 3 / 4



### Regime Transfer Read process; Process 3 / 4 - Processes 1 / 2



respect > commitment > teamwork