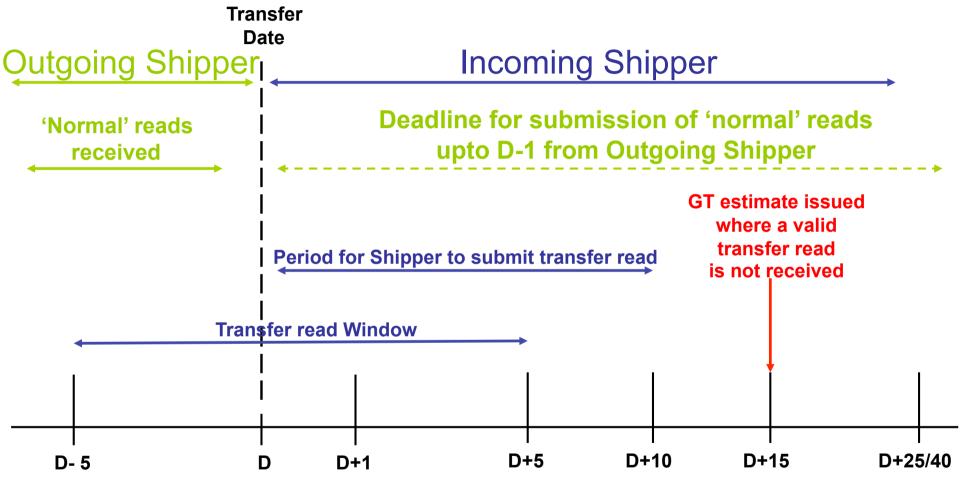

## Shipper Transfer Read process; Processes 3 & 4

Note: It is the Incoming Shippers responsibility to submit the transfer read