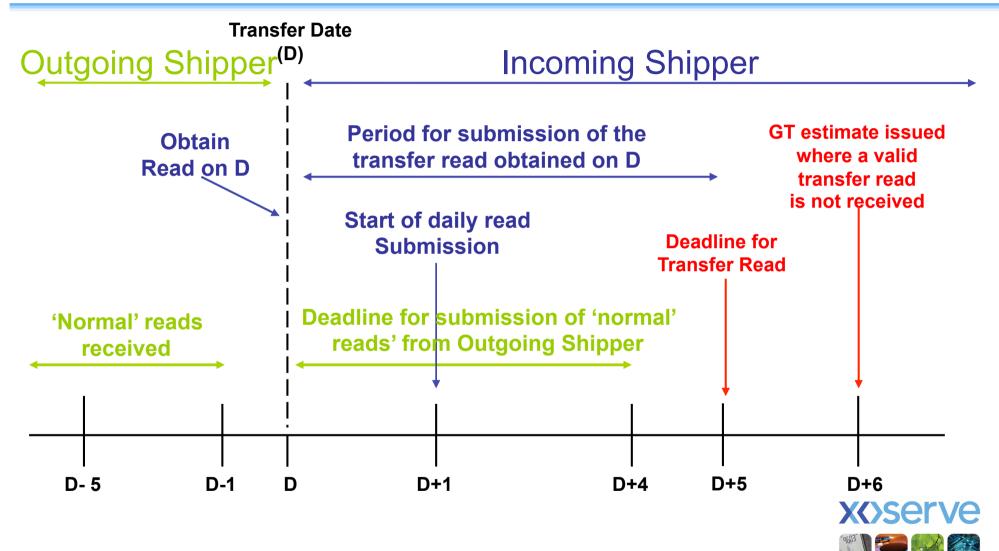

### Shipper Transfer Read process: for Processes 1 and 2

Note: It is the Incoming Shippers responsibility to submit the transfer read