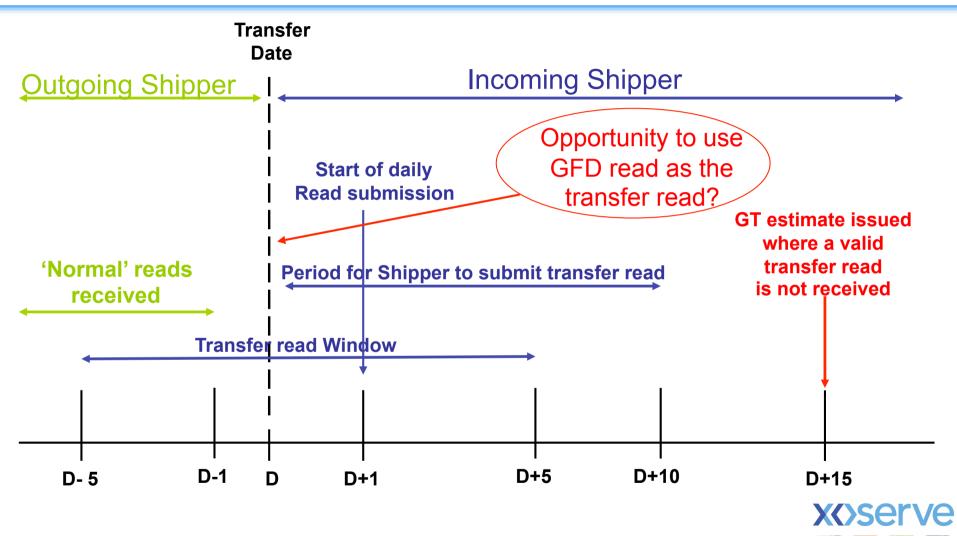

### Shipper Transfer Read process: for Processes 1 and 2

Note: It is the Incoming Shippers responsibility to submit the transfer read