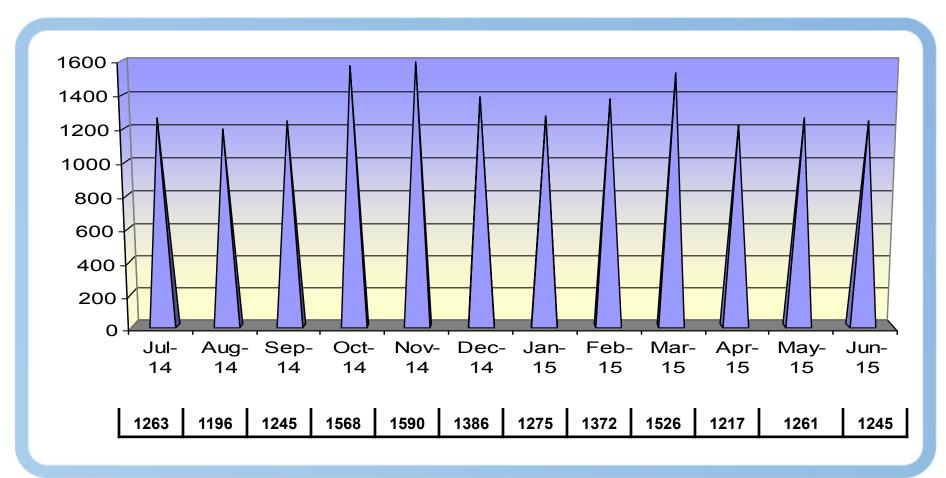

566       | 72                           | 845               | 53.89%                 |
| Shipper<br>Activity | 242            | 24        | 32        | 76        | 5                            | 137               | 56.61%                 |
| No Activity         | 1290           | 90        | 163       | 413       | 37                           | 703               | 54.50%                 |
| Orphaned            | 14969          | 1618      | 2724      | 2999      | 578                          | 7919              | 52.90%                 |
| Total               | 22817          | 2565      | 3497      | 5027      | 937                          | 12026             | 52.71%                 |



## **MNC & FOM Data**



respect > commitment > teamwork

## **MNC Contacts Rolling 12 Months**







respect > commitment > teamwork

## **FOM Contacts Rolling 12 Months**









## **MPRN Creations (01/09/14 – 31/12/14)**

|       | Total Raised<br>(valid &<br>invalid) | Multi-Service<br>Indicator<br>Selected | % Multi<br>Service<br>Indicator<br>Selected |
|-------|--------------------------------------|----------------------------------------|---------------------------------------------|
| MNC   | 5704                                 | 769                                    | 13.48%                                      |
| FOM   | 25631                                | 9484                                   | 37%                                         |
| Total | 31335                                | 10253                                  | 32.72%