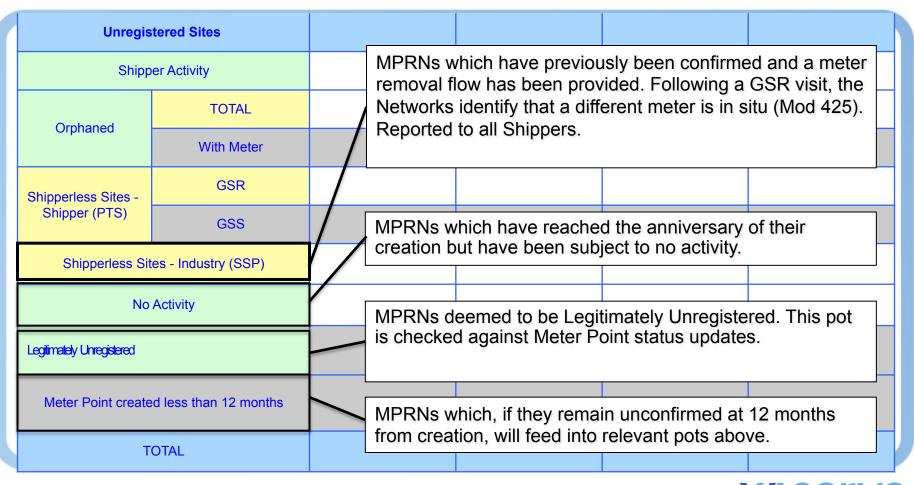

## **Review of Pots**

| Unregis                                 | tered Sites                        |             | Reported to Shippers following activity which suggests responsibility / intention to confirm, e.g:                |  |  |  |
|-----------------------------------------|------------------------------------|-------------|-------------------------------------------------------------------------------------------------------------------|--|--|--|
| Shipper Activity                        |                                    |             | Unsuccessful Confirmation     Attempted Meter Asset Update (C&D Store)                                            |  |  |  |
| Orphaned                                | TOTAL                              |             | MPRN Creation Request (FOM or MNC)     Service Request (Identified by UIP)                                        |  |  |  |
| Orphanod                                | With Meter                         |             | Meter Read Submission                                                                                             |  |  |  |
| Shipperless Sites -                     | GSR                                |             | MPRNs previously reported to a Shipper, at which either:                                                          |  |  |  |
| Shipper (PTS)                           | GSS                                | $\setminus$ | A positive response is received that the Shipper is not responsible                                               |  |  |  |
| Shipperless Sit                         | Shipperless Sites - Industry (SSP) |             | No response is received.  Includes sites where a service has been completed and in                                |  |  |  |
| No                                      | No Activity                        |             | some instances a meter already installed.                                                                         |  |  |  |
| Legitimately Unregistered               |                                    |             | MPRNs which have previously been confirmed and a meter removal flow has been provided. Following a GSR visit, the |  |  |  |
| Meter Point created less than 12 months |                                    |             | Networks identify that the same meter is in situ (Mod 424).  • GSR: Isolated and Withdrawn                        |  |  |  |
| TOTAL                                   |                                    |             | GSS: Isolated only     Reported directly to last registered Shipper                                               |  |  |  |

### Review of Pots - cont.

## Suggested Changes to Reporting Pots cont.

- Shipperless Sites Shipper (PTS)
  - This currently includes GSR (Mod424 Applicable) and GSS (Not actually Shipperless.
  - We could remove the GSS figure to make the summary clearer.
- Shipperless Sites Industry (SSP)
  - This currently includes sites which have gone through the GSR process and a meter has been found on site which is different to the one removed from UK-Link when the Shipper completed the Isolation and Withdrawal. (Mod 425 applicable)
- Each of these pots should be labelled so it is apparent that MOD424 and MOD425 applicable records are included.

## Suggested Changes to Reporting Pots cont.

- Legitimately Unregistered
  - This count should only include Legitimately Unregistered and Legitimately Shipperless should not be reported here.