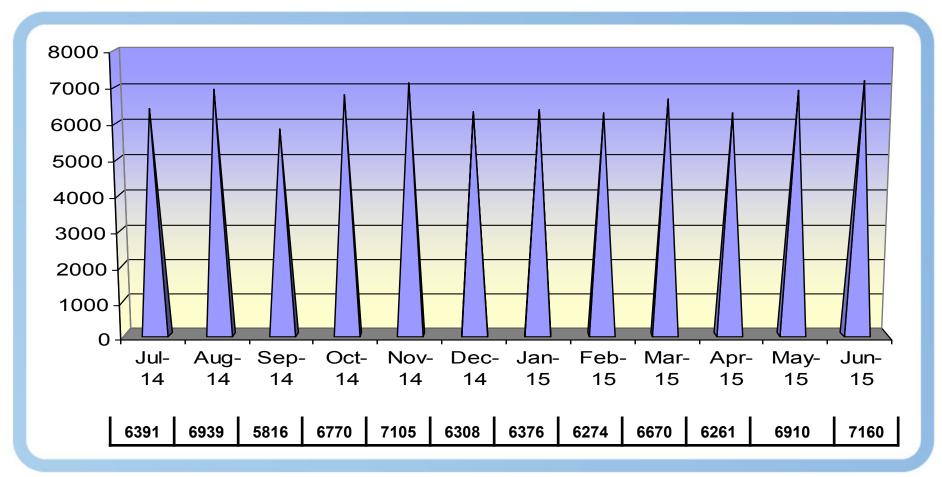

|
| Shipper<br>Activity | 242            | 24        | 32        | 76        | 5                            | 137               | 56.61%                 |
| No Activity         | 1290           | 90        | 163       | 413       | 37                           | 703               | 54.50%                 |
| Orphaned            | 14969          | 1618      | 2724      | 2999      | 578                          | 7919              | 52.90%                 |
| Total               | 22817          | 2565      | 3497      | 5027      | 937                          | 12026             | 52.71%                 |



## **MNC & FOM Data**



respect > commitment > teamwork

## **MNC Contacts Rolling 12 Months**







respect > commitment > teamwork

## **FOM Contacts Rolling 12 Months**









## **MPRN Creations (01/09/14 – 31/12/14)**

|       | Total Raised<br>(valid &<br>invalid) | Multi-Service<br>Indicator<br>Selected | % Multi<br>Service<br>Indicator<br>Selected |
|-------|--------------------------------------|----------------------------------------|---------------------------------------------|
| MNC   | 5704                                 | 769                                    | 13.48%                                      |
| FOM   | 25631                                | 9484                                   | 37%                                         |
| Total | 31335                                | 10253                                  | 32.72%                                      |



## MPRN Creations Update (01/01/2015 – 30/04/2015)

|       | To