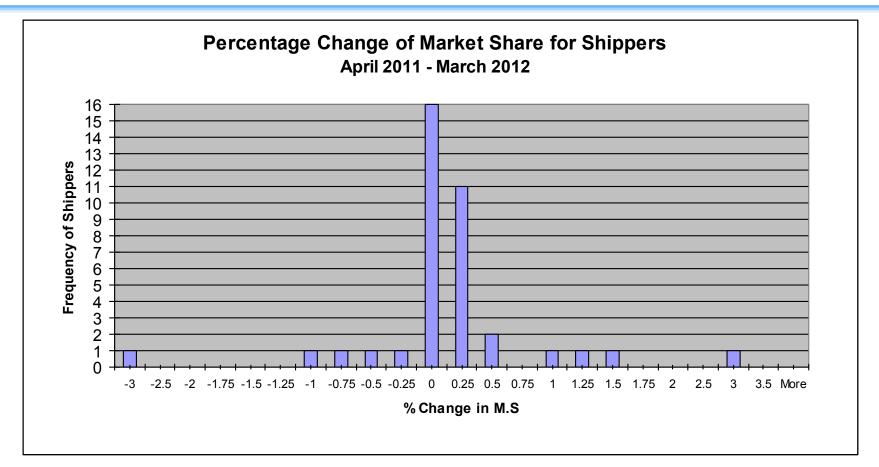

## Shippers Market Share April 2011 – March 2012

80% off all shippers market shares differ between -0.5% and +0.5% over a 12 month period

90.1% of Shippers had a market share change of less than 0.5% (positive or negative)

Remaining shippers experienced a market share change of 1% or less (positive or negative)