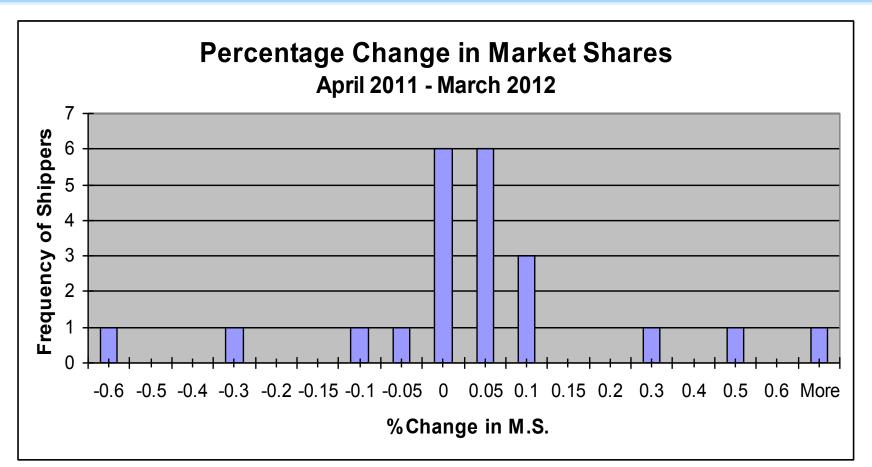

## Shippers Market Share (excluding the 6 largest shippers) April 2011 – March 2012

Having removed the 6 largest shippers, 77.3% of shippers had a market share change over the previous 12 months of less than 0.1% (positive or negative).