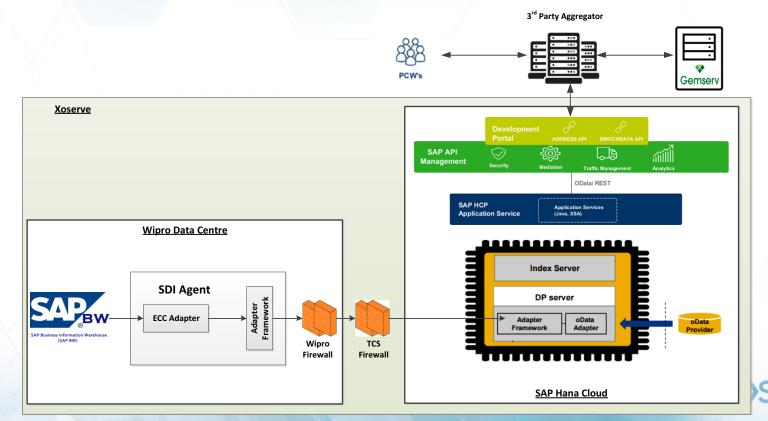

## Background

- Xoserve has completed detailed design for a 'machine to machine' Application Program Interface (API) Management solution to support the assumed Competition and Markets Authority (CMA) directive to provide data to Price comparison Websites (PCWs) and Third Party Intermediaries (TPIs) to facilitate faster switching (funded by the DNO's)
- The CMA order is now on Xoserve as the CSDP to provide the service

### **API Design Platform Delivery - Progress**

- Platform build complete
- Testing is in progress (Gas only)
- Commercial agreements with Gemserv are being established
- Delivery plan activities are in progress with Gemserv and C&C
- PCW's interested in service and envisaged taking up the service
- Xoserve/Gemserv will continue to engage with PCW's to understand PCW testing and support requirements
- Establish PCW charging with Gemserv