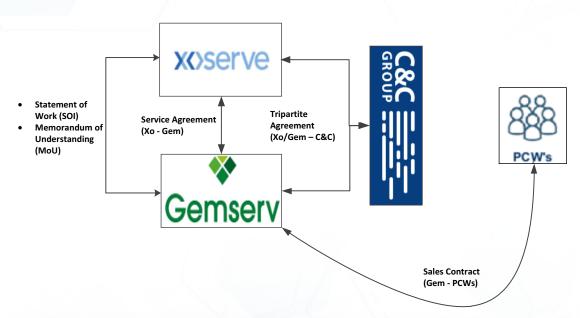

#### **Dual fuel PCW Service**

• Following a CEO meeting between Gemserv/Xoserve, it was jointly agreed to introduce a 3<sup>rd</sup> Party Aggregator (C&C Group) to manage a dual fuel interface between the PCW's and Xoserve/Gemserv.

#### **Xoserve/Gemserve Collaboration**

| Deliverable                                | Due      | Status   |
|--------------------------------------------|----------|----------|
| Statement of Intent (SOI) [Xo-Gem]         | 31st May | Complete |
| Memorandum of Understanding (MoU) [Xo-Gem] | 4th Oct  | Complete |
| Tripartite Agreement<br>[Xo/Gem - C&C]     | 12th Oct | Complete |
| Service Agreement<br>[Xo-Gem]              | 17th Nov | On Track |
| Sales Contract<br>[Gem-PCWs]               | 17th Nov | On Track |
| Confidentiality Agreement [GTs-PCWs]       | 17th Nov | On Track |