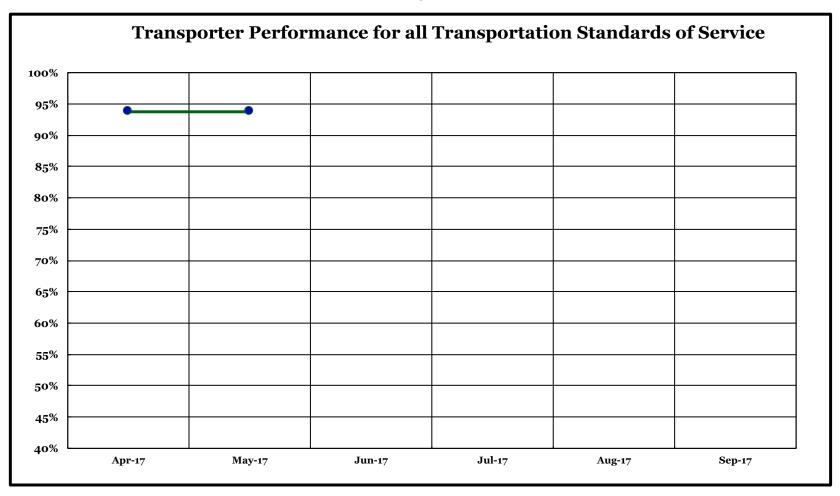

# Standards of Service Liabilities Performance Summary

**May-17** 

|                     | Apr-17 | May-17 | Jun-17 | Jul-17 | Aug-17 | Sep-17 |
|---------------------|--------|--------|--------|--------|--------|--------|
| Standards Achieved  | 15     | 15     |        |        |        |        |
| Standards Monitored | 16     | 16     |        |        |        |        |
| Performance         | 93.75% | 93.75% |        |        |        |        |