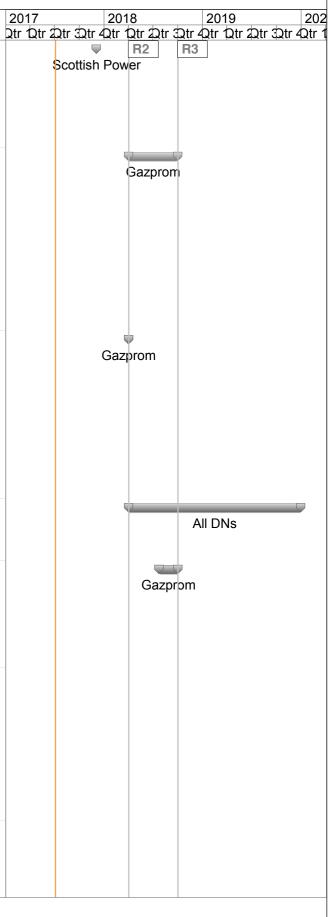

## Bubbling Under

| D | Regulatory<br>Reference | Panel Status               | Proposer                                             | Probability | Name                                                                                                                          | Change Type                  | Governance                    | Funding<br>Route | Notes                                                                                                                                                                                                                                                                             | Duration | Start           | Finish          |
|---|-------------------------|----------------------------|------------------------------------------------------|-------------|-------------------------------------------------------------------------------------------------------------------------------|------------------------------|-------------------------------|------------------|-----------------------------------------------------------------------------------------------------------------------------------------------------------------------------------------------------------------------------------------------------------------------------------|----------|-----------------|-----------------|
| 2 | 0570                    | Submitted to<br>July Panel | Scottish<br>Power                                    | 80%         | Obligation on Shippers to<br>provide at least one valid<br>meter reading per meter<br>point into settlement once<br>per annum | Reporting                    | UNC/Distribution<br>Workgroup | roue             | Reporting requirements<br>removed, no work for<br>Xoserve.                                                                                                                                                                                                                        | 0 days   | Mon<br>04/12/17 | Mon<br>04/12/17 |
| 1 | 0594R                   | With<br>Workgroup          | Gazprom                                              | 35%         | Meter Reading<br>Submission for Advance<br>and Smart Metering -<br>Daily Reads                                                | System/Rule<br>Change        | UNC/Distribution<br>Workgroup |                  | RFI responses due by 21st<br>July. Subject to RFI if<br>monthly or daily read<br>submission are required.<br>Should daily reads be<br>required, there will be work<br>for Xoserve to increase<br>system capacity. Due to be<br>reviewed at the workgroup<br>meeting on 27th July. | 131 days | Mon<br>02/04/18 | Sun<br>30/09/18 |
| 3 | 0594R                   | With<br>Workgroup          | Gazprom                                              | 80%         | Meter Reading<br>Submission for Advance<br>and Smart Metering -<br>Monthly Reads                                              | Rule Change                  | UNC/Distribution<br>Workgroup |                  | RFI responses due by 21st<br>July. Subject to RFI if<br>monthly or daily read<br>submission are<br>required.Should monthly<br>reads be confirmed, there<br>is no work for Xoserve.<br>Due to be reviewed at the<br>workgroup meeting on 27th<br>July.                             | 0 days   | Mon<br>02/04/18 | Mon<br>02/04/18 |
| 4 | NA                      | NA                         | All DNs                                              | 40%         | Smart DCC Demand Data                                                                                                         | Reporting                    | Not applicable                |                  | No change since last meeting.                                                                                                                                                                                                                                                     | 456 days | Mon<br>02/04/18 | Mon<br>30/12/19 |
| 6 | 0619                    | With<br>Workgroup          | Gazprom                                              | 50%         | Application of<br>proportionate ratchet<br>charges to daily read<br>sites                                                     | Rule and<br>System<br>Change | UNC/Distribution<br>Workgroup |                  | Mod looks to implement a<br>Supply Point Rachet<br>Charge table within UK<br>Link. Proposing to set a<br>multiplier of 1 to all ratchet<br>charges.                                                                                                                               | 50 days  | Tue<br>24/07/18 | Mon<br>01/10/18 |
| 5 | NA                      | NA                         | Supplier led<br>initative<br>supported by<br>Xoserve | 0%          | Amendments to Meter<br>Schedule 22 of SPAA to<br>meet Supplier reporting<br>requirements.                                     | Reporting &<br>New Process   | SPAA                          |                  | SPAA obligation on the<br>CDSP to report centrally on<br>RGMA and MAM<br>performance. Functional<br>change to mandate a MAM<br>portfolio reconciliation<br>activity. Updating Schedule<br>22. Being discussed at<br>SPAA Expert Group.                                            | 0 days   | -               | -               |
| 7 | NA                      | NA                         | First Utility                                        | 0%          | Provision of Gas<br>Market-share data to<br>SMICoP Limited                                                                    | Reporting                    |                               |                  | Potential reporting<br>requirements to provide<br>the required data set.                                                                                                                                                                                                          | 0 days   | -               | -               |