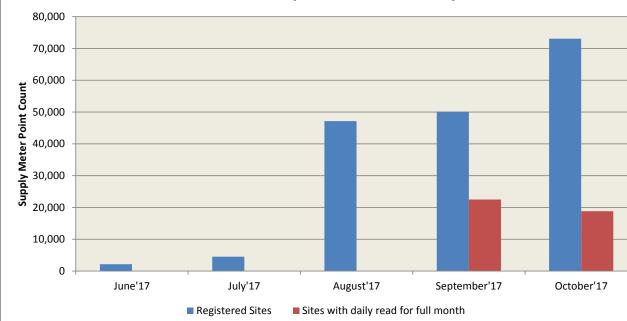

# Future Initiatives: Class 3 Site Data

- Class 3 site take up since Nexus go-live and available daily reads
- LDZ and site type breakdown of all Class 3 sites at November 2017

**Class 3 Site Take Up vs Available Daily Reads** 