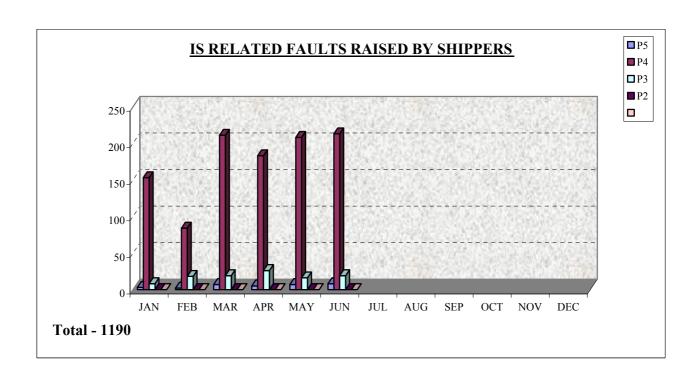

## **UK Link Performance Reporting**IS Faults logged by Shippers

|       | P5 | P4   | Р3  | P2 | P1 | Total |
|-------|----|------|-----|----|----|-------|
| JAN   | 3  | 153  | 8   | 0  | 0  | 164   |
| FEB   | 2  | 84   | 18  | 0  | 0  | 104   |
| MAR   | 7  | 211  | 19  | 0  | 0  | 237   |
| APR   | 5  | 183  | 26  | 0  | 0  | 214   |
| MAY   | 7  | 208  | 16  | 0  | 0  | 231   |
| JUN   | 8  | 213  | 19  | 0  | 0  | 240   |
| JUL   |    |      |     |    |    |       |
| AUG   |    |      |     |    |    |       |
| SEP   |    |      |     |    |    |       |
| ОСТ   |    |      |     |    |    |       |
| NOV   |    |      |     |    |    |       |
| DEC   |    |      |     |    | _  |       |
| Total | 32 | 1052 | 106 | 0  | 0  | 1190  |