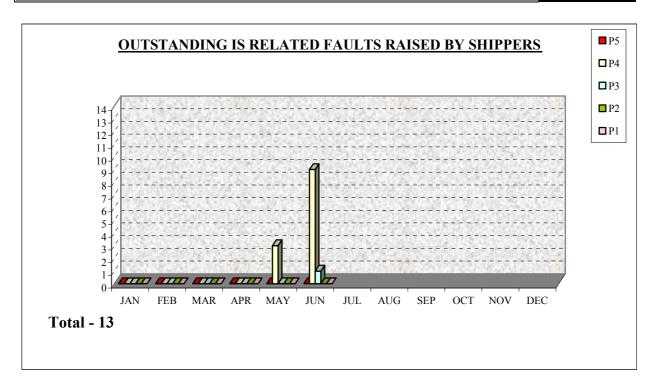

## **FAULTS OUTSTANDING**

|       | P5 | P4 | Р3 | P2 | P1 | Total |
|-------|----|----|----|----|----|-------|
| JAN   | 0  | 0  | 0  | 0  | 0  | 0     |
| FEB   | 0  | 0  | 0  | 0  | 0  | 0     |
| MAR   | 0  | 0  | 0  | 0  | 0  | 0     |
| APR   | 0  | 0  | 0  | 0  | 0  | 0     |
| MAY   | 0  | 3  | 0  | 0  | 0  | 3     |
| JUN   | 0  | 9  | 1  | 0  | 0  | 10    |
| JUL   |    |    |    |    |    |       |
| AUG   |    |    |    |    |    |       |
| SEP   |    |    |    |    |    |       |
| OCT   |    |    |    |    |    |       |
| NOV   |    |    |    |    |    |       |
| DEC   |    |    |    |    |    |       |
| Total | 0  | 12 | 1  | 0  | 0  | 13    |