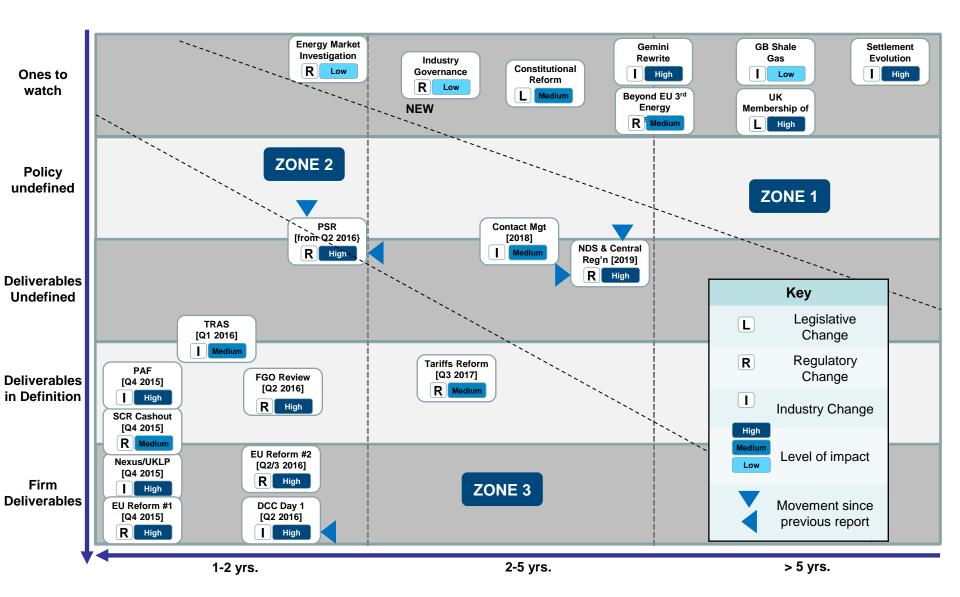

## Gas Central Services Change Horizon April 2014

### **Change Horizon Updates**

| Zone 3 | DCC Day 1 re-plan: April 2016 (plus up to 6 months contingency)                                                                                                                                                                                                                                                                   |                      |
|--------|-----------------------------------------------------------------------------------------------------------------------------------------------------------------------------------------------------------------------------------------------------------------------------------------------------------------------------------|----------------------|
| Zone 2 | <ul> <li>'Next Day Switching and Centralised Registration' supersedes 'Switching Evolution' and 'Registration Responsibility'</li> <li>Ofgem Decision February 2015</li> <li>Target Delivery 2019</li> <li>Ofgem consulting on Target Operating Model</li> </ul> Priority Services Register – likely timeframe March 2016 onwards | Templates<br>updated |
| Zone 1 | 'Beyond EU Third Energy Package' consolidates 'Gas Target Model Review'<br>and 'Bridge to 2025', and incorporates announcement on European Energy<br>Union                                                                                                                                                                        | Templates<br>updated |