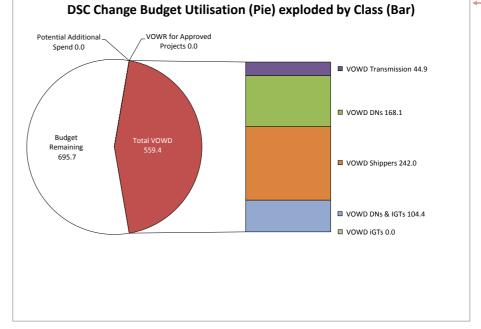

| Split by customer class             |                                     |            |       |          |  |  |  |  |  |  |  |  |
|-------------------------------------|-------------------------------------|------------|-------|----------|--|--|--|--|--|--|--|--|
| Transmission<br>Network<br>Operator | Distribution<br>Network<br>Operator | DNs & IGTs | IGT's | Shippers |  |  |  |  |  |  |  |  |
| 44.9                                | 168.1                               | 104.4      | 0.0   | 242.0    |  |  |  |  |  |  |  |  |
| 3.6                                 | 74.6                                | 24.0       | 0.0   | 56.0     |  |  |  |  |  |  |  |  |
| 48.5                                | 242.7                               | 128.4      | 0.0   | 298.0    |  |  |  |  |  |  |  |  |

Current Year Value of Work Done Split By Customer Class