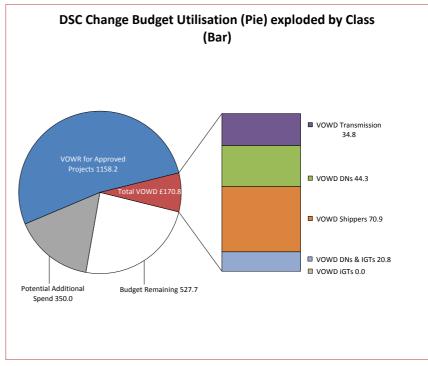

| Current Year Value of Work Done<br>Split By Customer Class |                                     |            |       |          |  |  |  |  |  |  |  |  |
|------------------------------------------------------------|-------------------------------------|------------|-------|----------|--|--|--|--|--|--|--|--|
| Transmission<br>Network<br>Operator                        | Distribution<br>Network<br>Operator | DNs & IGTs | IGT's | Shippers |  |  |  |  |  |  |  |  |
| 34.8                                                       | 44.3                                | 20.8       | 0.0   | 70.9     |  |  |  |  |  |  |  |  |
| 21.1                                                       | 3.4                                 | 1.6        | 0.0   | 11.2     |  |  |  |  |  |  |  |  |
| 55.8                                                       | 47.7                                | 22.4       | 0.0   | 82.0     |  |  |  |  |  |  |  |  |