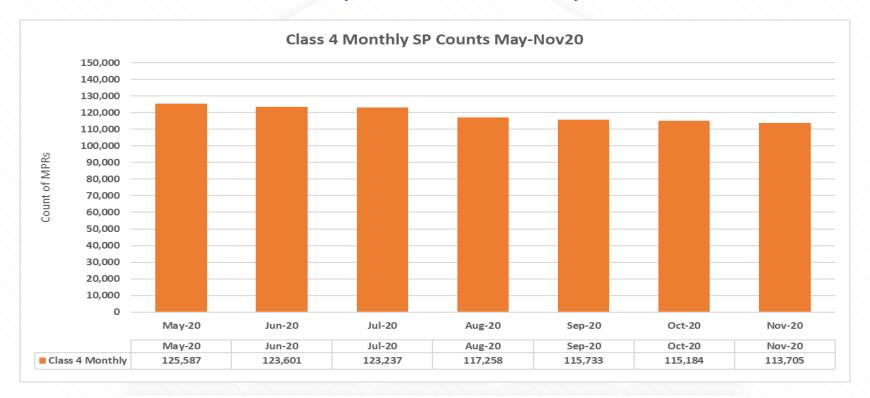

## Action PARR January 01: CDSP to analyse the movement of sites between Product Class 3, Product Class 4 Monthly and Product Class 4 Annually.

| Month  | Class 3   | % Change from last month | Class 4 Monthly | % Change from last month | Class 4 Annual | % Change from last month |
|--------|-----------|--------------------------|-----------------|--------------------------|----------------|--------------------------|
| May-20 | 3,999,975 |                          | 125,587         |                          | 20,469,702     |                          |
| Jun-20 | 3,987,706 | -0.31%                   | 123,601         | -1.6%                    | 20,487,114     | 0.09%                    |
| Jul-20 | 3,965,020 | -0.57%                   | 123,237         | -0.3%                    | 20,517,589     | 0.15%                    |
| Aug-20 | 3,922,982 | -1.06%                   | 117,258         | -4.9%                    | 20,580,643     | 0.31%                    |
| Sep-20 | 3,867,334 | -1.42%                   | 115,733         | -1.3%                    | 20,652,384     | 0.35%                    |
| Oct-20 | 3,824,099 | -1.12%                   | 115,184         | -0.5%                    | 20,665,010     | 0.06%                    |
| Nov-20 | 3,808,946 | -0.40%                   | 113,705         | -1.3%                    | 20,702,130     | 0.18%                    |

 Consistent decrease in Class 3 / Class 4 Monthly category mirrored by minor increase in Class 4 Annually