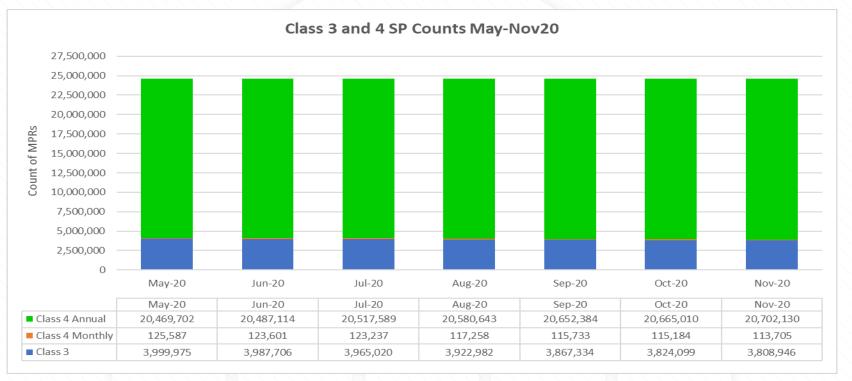

## Action PARR January 01: CDSP to analyse the movement of sites between Product Class 3, Product Class 4 Monthly and Product Class 4 Annually.

| Month  | Class 3   | % Change from last month | Class 4 Monthly | % Change from last month | Class 4 Annual | % Change from last month |
|--------|-----------|--------------------------|-----------------|--------------------------|----------------|--------------------------|
| May-20 | 3,999,975 |                          | 125,587         |                          | 20,469,702     |                          |
| Jun-20 | 3,987,706 | -0.31%                   | 123,601         | -1.6%                    | 20,487,114     | 0.09%                    |
| Jul-20 | 3,965,020 | -0.57%                   | 123,237         | -0.3%                    | 20,517,589     | 0.15%                    |
| Aug-20 | 3,922,982 | -1.06%                   | 117,258         | -4.9%                    | 20,580,643     | 0.31%                    |
| Sep-20 | 3,867,334 | -1.42%                   | 115,733         | -1.3%                    | 20,652,384     | 0.35%                    |
| Oct-20 | 3,824,099 | -1.12%                   | 115,184         | -0.5%                    | 20,665,010     | 0.06%                    |
| Nov-20 | 3,808,946 | -0.40%                   | 113,705         | -1.3%                    | 20,702,130     | 0.18%                    |

 Consistent decrease in Class 3 / Class 4 Monthly category mirrored by minor increase in Class 4 Annually