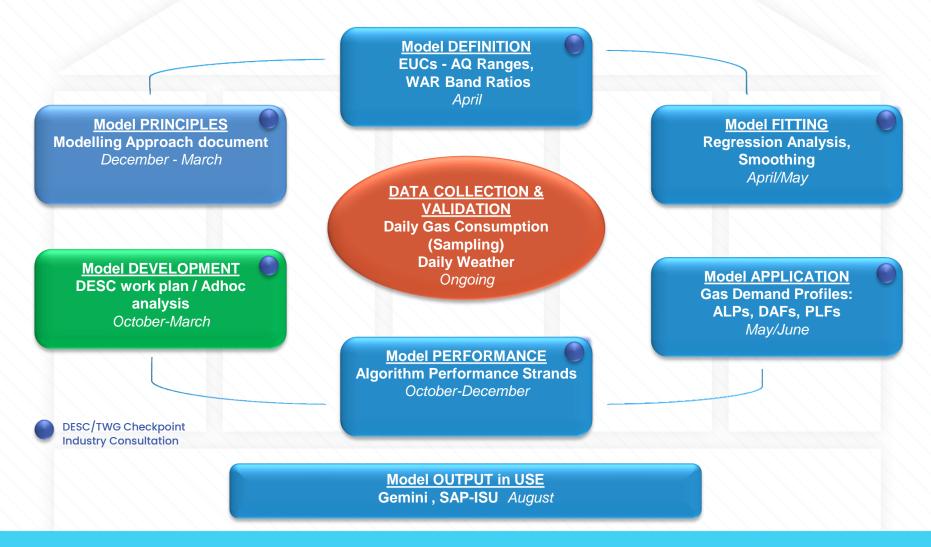

### **DESC and TWG Timetable for 2022**

#### High Level View of Demand Estimation Timetable 2022 - Key Checkpoints

| PHASE                           | MILESTONE                                         | CHECKPOINT   | JAN | FEB | MAR    | APR    | MAY    | JUN    | JUL    | AUG    | SEP | ОСТ    | NOV | DEC    |
|---------------------------------|---------------------------------------------------|--------------|-----|-----|--------|--------|--------|--------|--------|--------|-----|--------|-----|--------|
| 1. MODEL PRINCIPLES             | Modelling Approach 2022 Approved                  | DESC Meeting |     |     | 02-Mar |        |        |        |        |        |     |        |     |        |
| 2. DATA COLLECTION & VALIDATION | Daily Gas Consumption Data validated              | Internal     |     |     |        | 14-Apr |        |        |        |        |     |        |     |        |
| 3. MODEL DEFINITION             | Agree Data Aggregations / WAR Band Limits         | TWG Meeting  |     |     |        | 27-Apr |        |        |        |        |     |        |     |        |
| 4. MODEL FITTING                | Gas Demand EUC Modelling review                   | TWG Meeting  |     |     |        |        | 24-May |        |        |        |     |        |     |        |
| 5. MODEL APPLICATION            | Publication of Draft Gas Demand Profiles          | Website      |     |     |        |        |        | 10-Jun |        |        |     |        |     |        |
|                                 | Gas Demand Profiles Approved for wider industry   | DESC Meeting |     |     |        |        |        |        | 07-Jul |        |     |        |     |        |
|                                 | Final Approval of Gas Demand Profiles             | DESC Meeting |     |     |        |        |        |        | 21-Jul |        |     |        |     |        |
| 6. MODEL OUTPUT IN USE          | SAP-ISU and Gemini updated                        | Internal     |     |     |        |        |        |        |        | 14-Aug |     |        |     |        |
| 7. MODEL DEVELOPMENT            | Adhoc Work-plan approved                          | DESC Meeting |     |     |        |        |        |        | 21-Jul |        |     | 05-Oct |     |        |
| 8. MODEL PERFORMANCE            | NDM Algorithm Performance - Strands 1 to 3 Review | DESC Meeting |     |     |        |        |        |        |        |        |     |        |     | 13-Dec |

- As we conclude work associated with the Ad-Hoc Work Plan, attention turns to the next phase which is the development of Gas Demand Profiles for Gas Year 2022/23. Phases 1 to 6 relate to this deliverable
- Reminder: Demand Estimation Team will use the current list of <u>DESC Members</u> and <u>TWG Representatives</u> as maintained on the Joint Office (JO) website for all correspondence on this year's process. Please review and advise JO if contacts are no longer correct