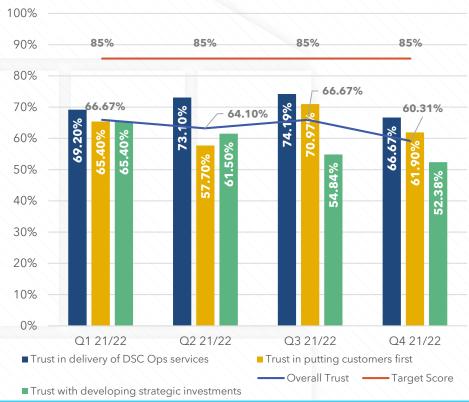

# XOserve

KPM Results - Relationship Management

Q4 2021/22 (March '22 Survey)

# KPM Relationship Survey Q4 - All Segment Results



- Xoserve trust score has decreased by 15.25% compared to December 2021 (Q3).
- 24% of customers scored 'to early to say' when answering 'do you trust Correla with developing strategic investments?'
- Low trust supported by customer commentary in regards to Xoserve's management of Correla since separation and Business Plan 22 strategic decisions.
- Xoserve and Correla teams are currently analysing the feedback to understand actions and next steps.

## Quarterly Trends

#### Xoserve KPM Trust Score Trends



### Correla KPM Trust Score Trends