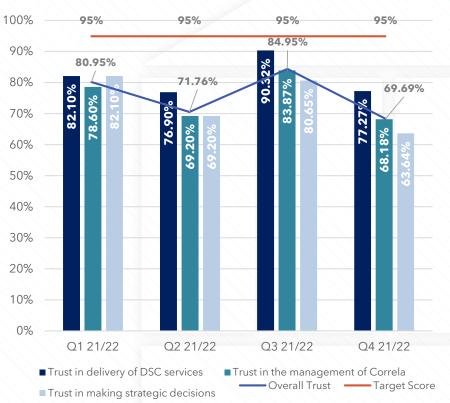

# XOserve

KPM Results - Relationship Management

Q4 2021/22 (March '22 Survey)

# KPM Relationship Survey Q4 - All Segment Results



- Xoserve trust score has decreased by 15.25% compared to December 2021 (Q3).
- 24% of customers scored 'to early to say' when answering 'do you trust Correla with developing strategic investments?'
- Low trust supported by customer commentary in regards to Xoserve's management of Correla since separation and Business Plan 22 strategic decisions.
- Xoserve and Correla teams are currently analysing the feedback to understand actions and next steps.

## Quarterly Trends

#### Xoserve KPM Trust Score Trends



### Correla KPM Trust Score Trends