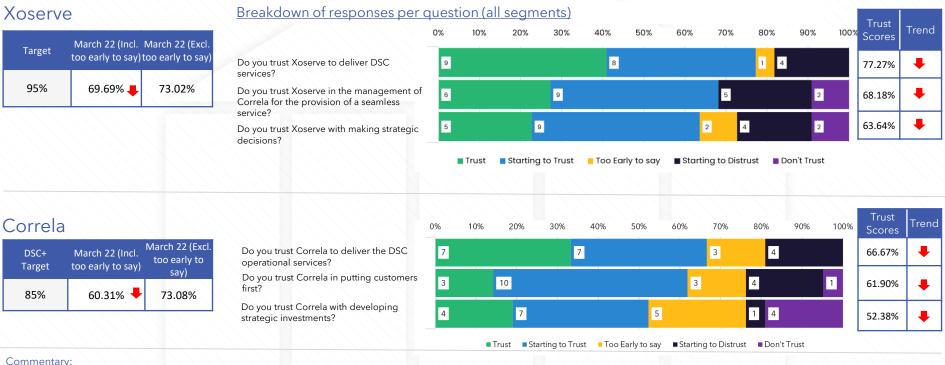

# XOserve

KPM Results - Relationship Management

Q4 2021/22 (March '22 Survey)

# KPM Relationship Survey Q4 - All Segment Results

- Xoserve trust score has decreased by 15.25% compared to December 2021 (Q3).
- 24% of customers scored 'to early to say' when answering 'do you trust Correla with developing strategic investments?'
- Low trust supported by customer commentary in regards to Xoserve's management of Correla since separation and Business Plan 22 strategic decisions.
- Xoserve and Correla teams are currently analysing the feedback to understand actions and next steps.