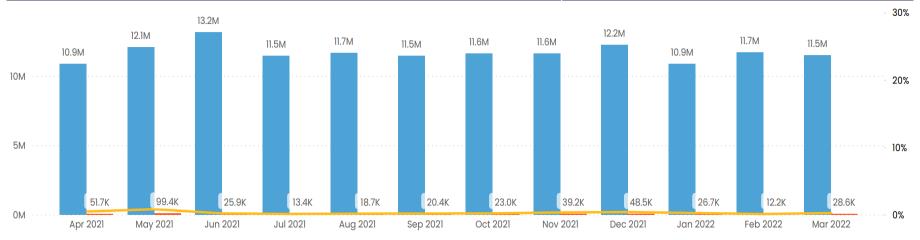

●MPRNS Billed ●MPRNs With Exception ●% MPRN with Exception

| Month    | MPRNS<br>Billed | MPRNs With<br>Exception | % MPRN with<br>Exception vs<br>MPRNs Billed |
|----------|-----------------|-------------------------|---------------------------------------------|
| Apr 2021 | 10885224        | 51705                   | 0.48%                                       |
| May 2021 | 12088553        | 99377                   | 0.82%                                       |
| Jun 2021 | 13180870        | 25931                   | 0.20%                                       |
| Jul 2021 | 11472140        | 13383                   | 0.12%                                       |
| Aug 2021 | 11696145        | 18666                   | 0.16%                                       |
| Sep 2021 | 11457189        | 20360                   | 0.18%                                       |
| Oct 2021 | 11643483        | 22980                   | 0.20%                                       |
| Nov 2021 | 11630475        | 39219                   | 0.34%                                       |
| Dec 2021 | 12248192        | 48474                   | 0.40%                                       |
| Jan 2022 | 10905295        | 26725                   | 0.25%                                       |
| Feb 2022 | 11741438        | 12150                   | 0.10%                                       |
| Mar 2022 | 11528935        | 28563                   | 0.25%                                       |