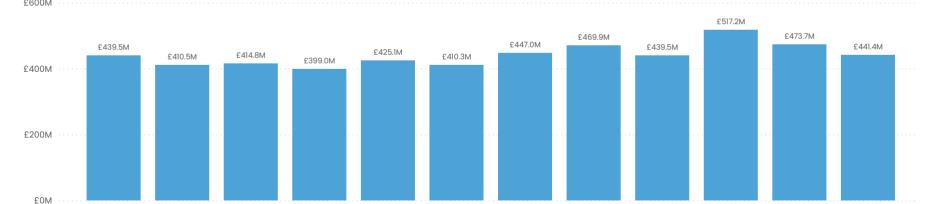

## **Energy Balancing Invoice Adjustments Backlog**

|                                   | Feb-20      | Oct-20     | Feb-21    | Jun-21 | Oct-21 | Jan-22     | Mar-22      |
|-----------------------------------|-------------|------------|-----------|--------|--------|------------|-------------|
| Number of Adjustments             | 102         | 49         | 6         | 3      | 1      | 64         | 78          |
| Total Energy to be adjusted (kWh) | 182,260,122 | 21,918,982 | 2,776,789 | 84,517 | 4,108  | 60,000,000 | 506,083,398 |