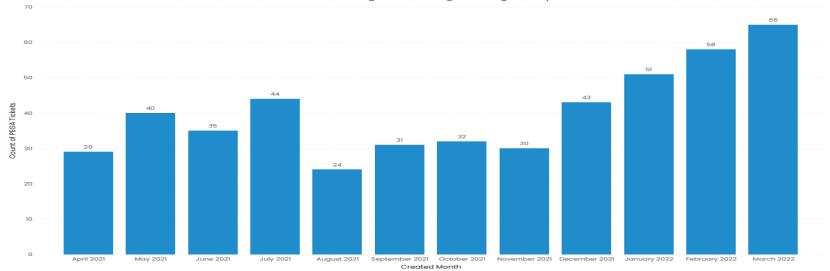

## **QUARTERLY INVOICING UPDATE**

20<sup>th</sup> April 2022









## **Energy Balancing Invoice Adjustments Backlog**

|                                   | Feb-20      | Oct-20     | Feb-21    | Jun-21 | Oct-21 | Jan-22     | Mar-22      |
|-----------------------------------|-------------|------------|-----------|--------|--------|------------|-------------|
| Number of Adjustments             | 102         | 49         | 6         | 3      | 1      | 64         | 78          |
| Total Energy to be adjusted (kWh) | 182,260,122 | 21,918,982 | 2,776,789 | 84,517 | 4,108  | 60,000,000 | 506,083,398 |





●MPRNS Billed ●MPRNs With Exception ●% MPRN with Exception

| Month    | MPRNS<br>Billed | MPRNs With<br>Exception | % MPRN with<br>Exception vs<br>MPRNs Billed |
|----------|-----------------|-------------------------|---------------------------------