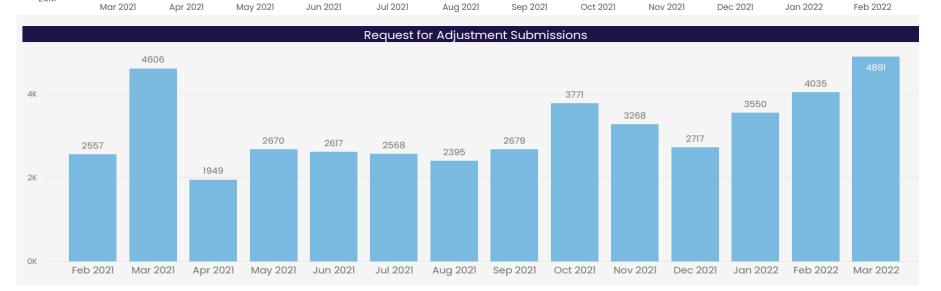

## **QUARTERLY INVOICING UPDATE**

20<sup>th</sup> April 2022









## **Energy Balancing Invoice Adjustments Backlog**

|                                   | Feb-20      | Oct-20     | Feb-21    | Jun-21 | Oct-21 | Jan-22     | Mar-22      |
|-----------------------------------|-------------|------------|-----------|--------|--------|------------|-------------|
| Number of Adjustments             | 102         | 49         | 6         | 3      | 1      | 64         | 78          |
| Total Energy to be adjusted (kWh) | 182,260,122 | 21,918,982 | 2,776,789 | 84,517 | 4,108  | 60,000,000 | 506,083,398 |





●MPRNS Billed ●MPRNs With Exception ●% MPRN with Exception

| Month    | MPRNS<br>Billed | MPRNs With<br>Exception | % MPRN with<br>Exception vs<br>MPRNs Billed |
|----------|-----------------|-------------------------|-------------------------------