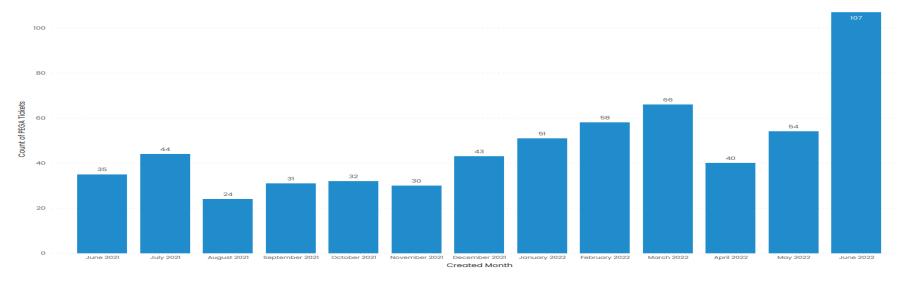

## **QUARTERLY INVOICING UPDATE**

20<sup>th</sup> July 2022







## **Energy Balancing Invoice Adjustments Backlog**

|                                   | Jun-21 | Oct-21 | Jan-22     | Mar-22      | Jun-22     |
|-----------------------------------|--------|--------|------------|-------------|------------|
| Number of Adjustments             | 3      | 1      | 64         | 78          | 104        |
| Total Energy to be adjusted (kWh) | 84,517 | 4,108  | 60,000,000 | 508,083,398 | 27,564,707 |



| Month Date     | MPRNS<br>Billed | MPRNs With<br>Exception | % MPRN with<br>Exception vs<br>MPRNs Billed |
|----------------|-----------------|-------------------------|---------------------------------------------|
| July 2021      | 11472140        | 13383                   | 0.12%                                       |
| August 2021    | 11696145