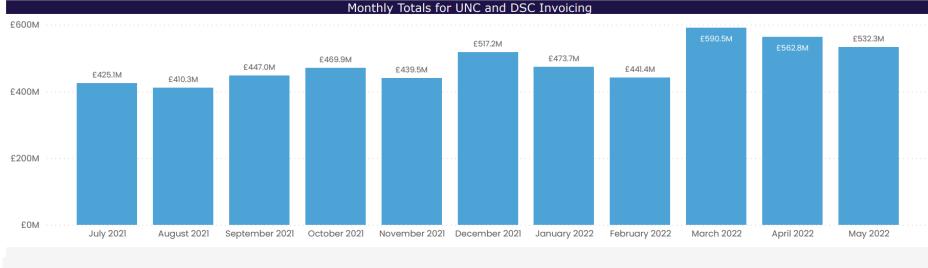

## **QUARTERLY INVOICING UPDATE**

20<sup>th</sup> July 2022







## **Energy Balancing Invoice Adjustments Backlog**

|                                   | Jun-21 | Oct-21 | Jan-22     | Mar-22      | Jun-22     |
|-----------------------------------|--------|--------|------------|-------------|------------|
| Number of Adjustments             | 3      | 1      | 64         | 78          | 104        |
| Total Energy to be adjusted (kWh) | 84,517 | 4,108  | 60,000,000 | 508,083,398 | 27,564,707 |



| Month Date     | MPRNS<br>Billed | MPRNs With<br>Exception | % MPRN with<br>Exception vs<br>MPRNs Billed |
|----------------|-----------------|-------------------------|---------------------------------------------|
| July 2021      | 11472140        | 13383                   | 0.12%                                       |
| August 2021    | 11696145