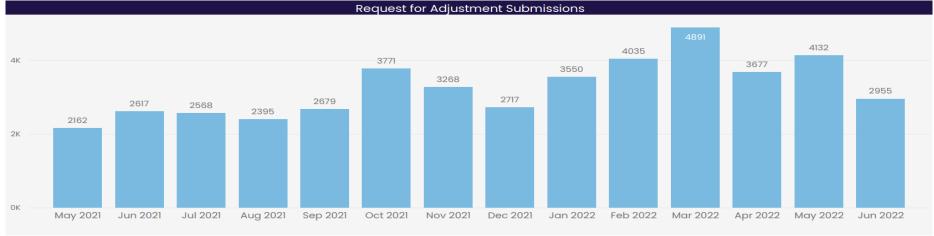

## **Energy Balancing Invoice Adjustments Backlog**

|                                   | Jun-21 | Oct-21 | Jan-22     | Mar-22      | Jun-22     |
|-----------------------------------|--------|--------|------------|-------------|------------|
| Number of Adjustments             | 3      | 1      | 64         | 78          | 104        |
| Total Energy to be adjusted (kWh) | 84,517 | 4,108  | 60,000,000 | 508,083,398 | 27,564,707 |