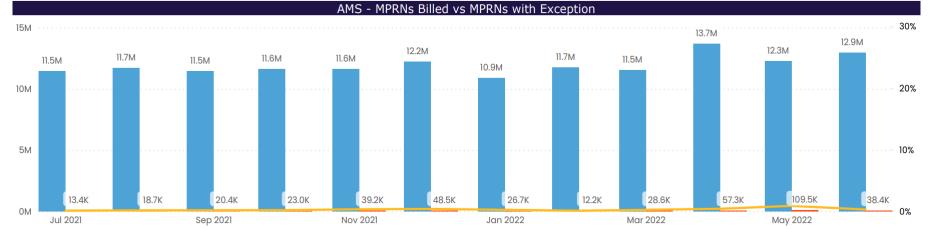

| Month Date     | MPRNS<br>Billed | MPRNs With<br>Exception | % MPRN with<br>Exception vs<br>MPRNs Billed |
|----------------|-----------------|-------------------------|---------------------------------------------|
| July 2021      | 11472140        | 13383                   | 0.12%                                       |
| August 2021    | 11696145        | 18666                   | 0.16%                                       |
| September 2021 | 11457189        | 20360                   | 0.18%                                       |
| October 2021   | 11643483        | 22980                   | 0.20%                                       |
| November 2021  | 11630475        | 39219                   | 0.34%                                       |
| December 2021  | 12248192        | 48474                   | 0.40%                                       |
| January 2022   | 10905295        | 26725                   | 0.25%                                       |
| February 2022  | 11741438        | 12150                   | 0.10%                                       |
| March 2022     | 11528935        | 28563                   | 0.25%                                       |
| April 2022     | 13709056        | 57287                   | 0.42%                                       |
| May 2022       | 12294811        | 109494                  | 0.89%                                       |
| June 2022      | 12947097        | 38362                   | 0.30%                                       |