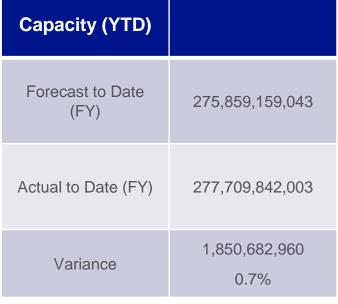

Entry Capacity & Revenue FY23 – at May 2022

| Revenue (YTD)            |         |
|--------------------------|---------|
| Forecast to Date<br>(FY) | £102.3m |
| Actual to Date (FY)      | £106.9m |
| Variance                 | £4.6m   |