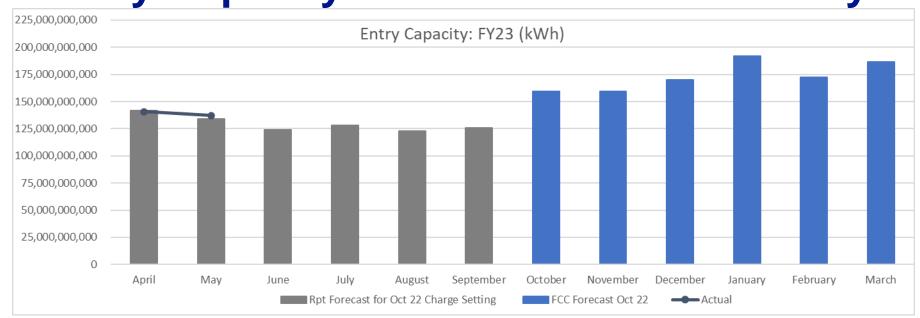

Entry Capacity & Revenue FY23 – at May 2022

| Revenue (YTD)            |         |
|--------------------------|---------|
| Forecast to Date<br>(FY) | £102.3m |
| Actual to Date (FY)      | £106.9m |
| Variance                 | £4.6m   |