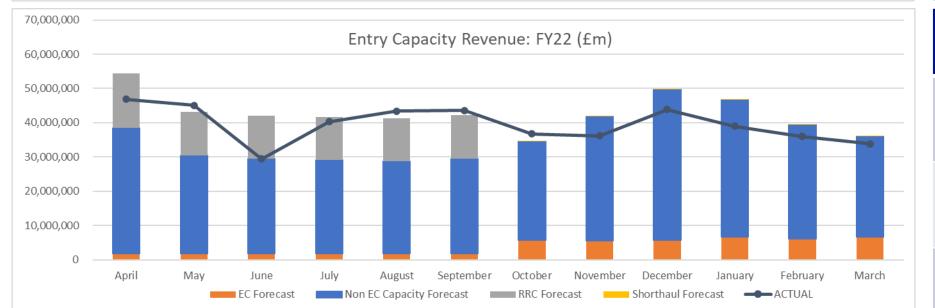

## **Entry Capacity & Revenue FY22 – at March 2022**

| Revenue (YTD)            |          |
|--------------------------|----------|
| Forecast to Date<br>(FY) | £477.3m  |
| Actual to Date (FY)      | £440.5m  |
| Variance                 | (£36.8m) |

Note: This chart reflects the accuracy of charge setting (collection of revenues against target revenue at the time of charge setting) and does not reflect any additional costs / savings that may have been incurred within the Gas Year, e.g. Shrinkage Procurement Costs.