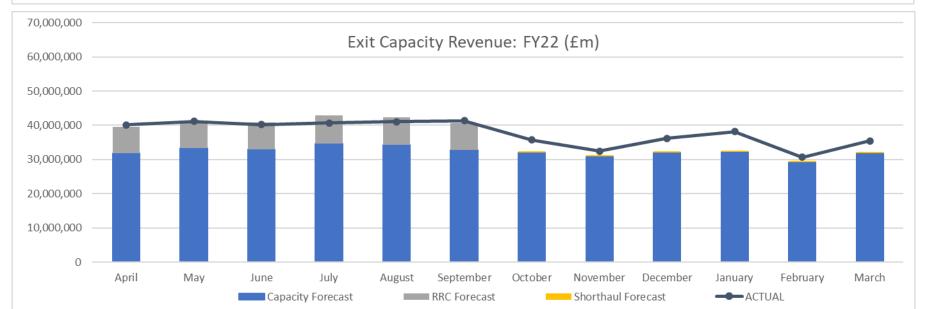

## Exit Capacity & Revenue FY22 – at March 2022

| Revenue (YTD)            |         |
|--------------------------|---------|
| Forecast to Date<br>(FY) | £438.1m |
| Actual to Date (FY)      | £453.4m |
| Variance                 | £15.3m  |