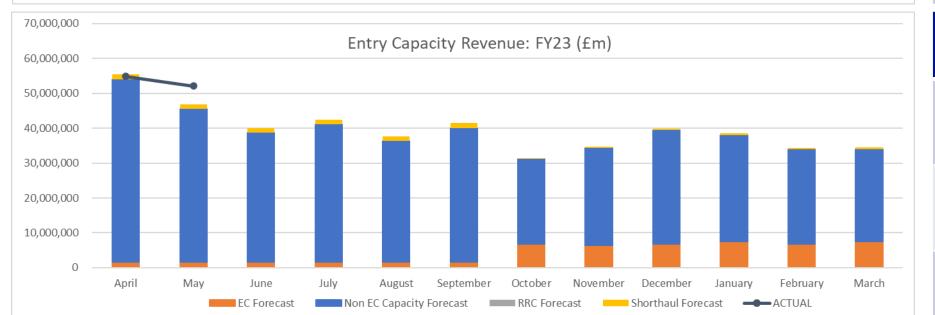

Entry Capacity & Revenue FY23 – at May 2022

| Revenue (YTD)            |         |
|--------------------------|---------|
| Forecast to Date<br>(FY) | £102.3m |
| Actual to Date (FY)      | £106.9m |
| Variance                 | £4.6m   |