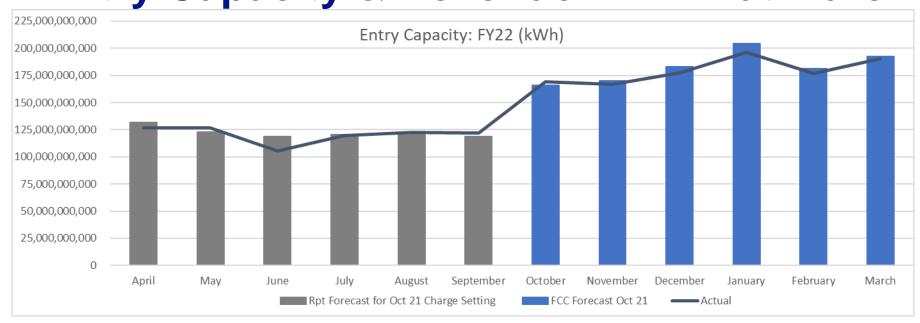

## **Entry Capacity & Revenue FY22 – at March 2022**

| Revenue (YTD)            |          |
|--------------------------|----------|
| Forecast to Date<br>(FY) | £477.3m  |
| Actual to Date (FY)      | £440.5m  |
| Variance                 | (£36.8m) |