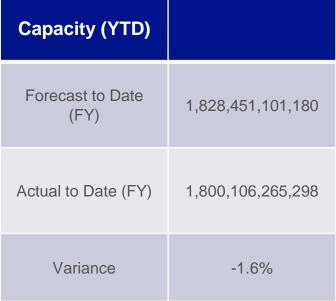

## **Entry Capacity & Revenue FY22 – at March 2022**

| Revenue (YTD)            |          |
|--------------------------|----------|
| Forecast to Date<br>(FY) | £477.3m  |
| Actual to Date (FY)      | £440.5m  |
| Variance                 | (£36.8m) |