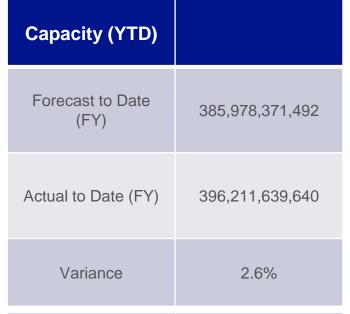

Entry Capacity & Revenue FY23 – at May 2022

| Revenue (YTD)            |         |
|--------------------------|---------|
| Forecast to Date<br>(FY) | £102.3m |
| Actual to Date (FY)      | £106.9m |
| Variance                 | £4.6m   |