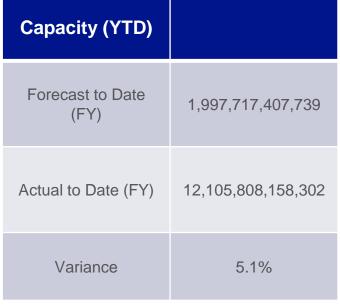

## Exit Capacity & Revenue FY22 – at March 2022

| Revenue (YTD)            |         |
|--------------------------|---------|
| Forecast to Date<br>(FY) | £438.1m |
| Actual to Date (FY)      | £453.4m |
| Variance                 | £15.3m  |