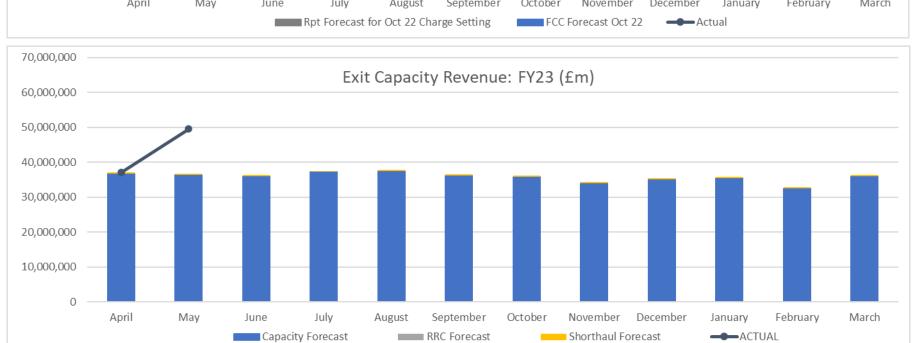

Exit Capacity & Revenue FY23 – at May 2022

| Revenue (YTD)            |        |
|--------------------------|--------|
| Forecast to Date<br>(FY) | £73.8m |
| Actual to Date (FY)      | £86.5m |
| Variance                 | £12.5m |