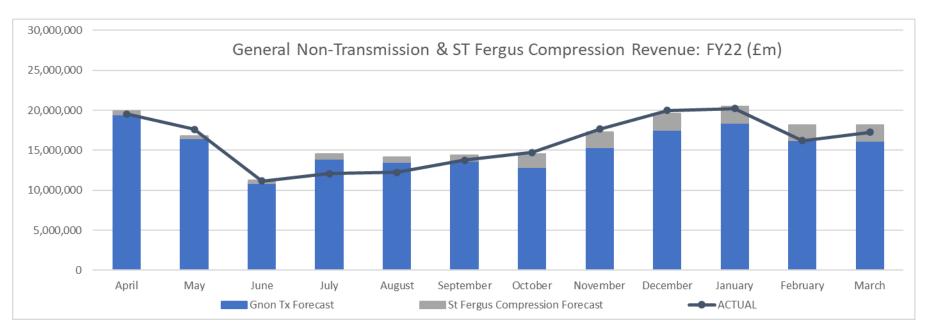

# **General Non-Transmission & St Fergus Compression Revenue FY22 – at March 2022**

| Revenue (YTD)            |         |
|--------------------------|---------|
| Forecast to Date<br>(FY) | £181.0m |
| Actual to Date (FY)      | £175.1m |
| Variance                 | (£5.9m) |