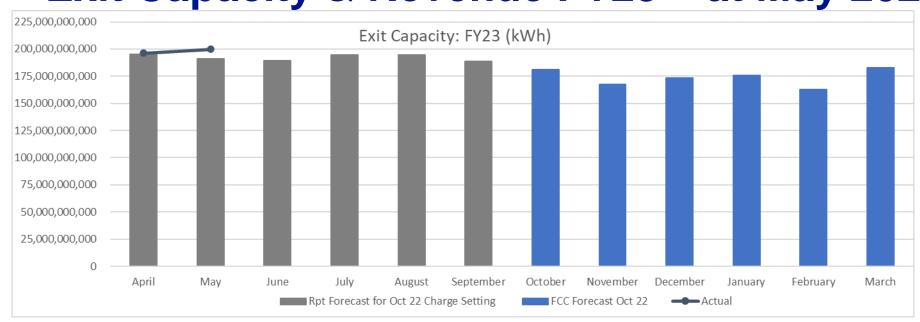

Exit Capacity & Revenue FY23 – at May 2022

| Revenue (YTD)            |        |
|--------------------------|--------|
| Forecast to Date<br>(FY) | £73.8m |
| Actual to Date (FY)      | £86.5m |
| Variance                 | £12.5m |