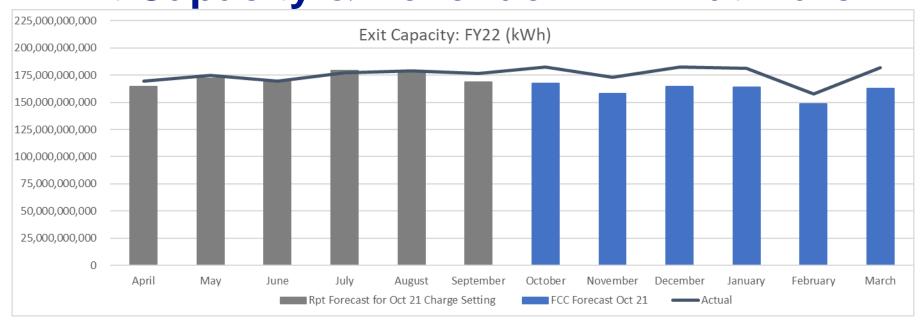

## Exit Capacity & Revenue FY22 – at March 2022

| Revenue (YTD)            |         |
|--------------------------|---------|
| Forecast to Date<br>(FY) | £438.1m |
| Actual to Date (FY)      | £453.4m |
| Variance                 | £15.3m  |