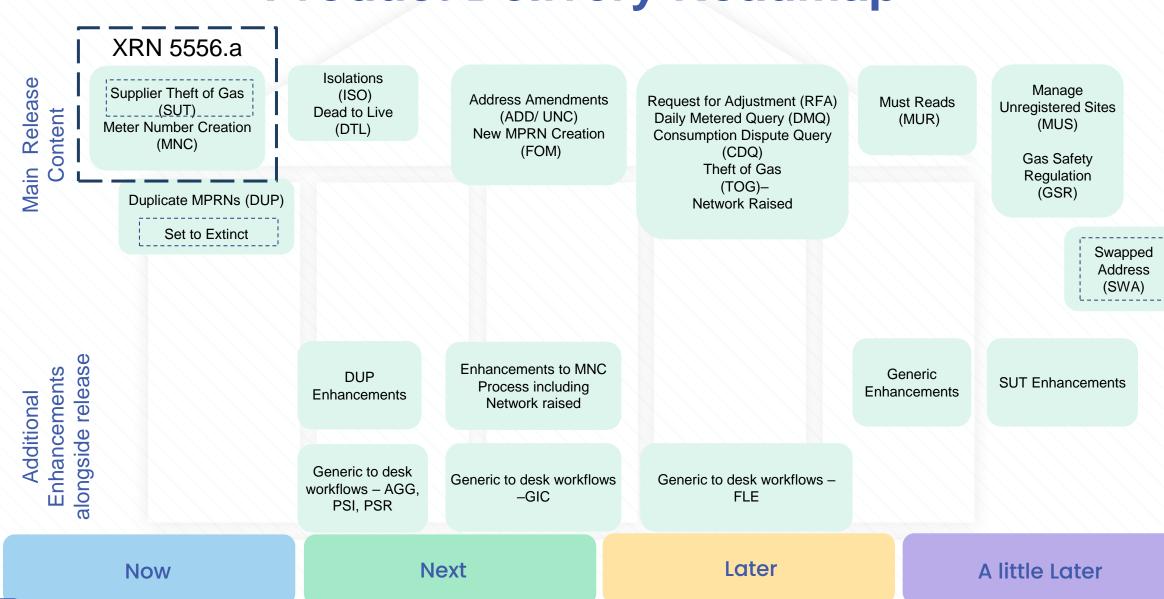

## **Progress to Date**

- MNC will be delivered as a soft launch to the Customer Focus Group attendees at the beginning of October [target 10<sup>th</sup> October] where Users can ensure all is working as expected and then it will be rolled out to all customers on the launch date.
- To accommodate multiple Projects going live in October MNC and SUT will be implemented together on 26th October. Change packs have/will be
  published to ensure all customers are aware and can impact assess any changes. Transition arrangements will be agreed and have been / will be
  communicated as we move contacts from old CMS to new CMS.
- A new parent XRN has been raised as per ChMC in August; XRN 5556. This replaces the previous XRN5343 that was for analysis only. Each release will have its own XRN so that customers can track progress on the Change Page, for Release 1 XRN556.a has been raised
- The CMS Rebuild webpage (<a href="https://www.xoserve.com/products-services/data-products/contact-management-service-cms/cms-rebuild-product/">https://www.xoserve.com/products-services/data-products/contact-management-service-cms/cms-rebuild-product/</a>) contains the link to register for future Customer Focus Groups which are captured below, please note the agenda for the Focus Groups will be issued 7 days prior to the session:

- The September Customer Focus Group, will focus on the launch details and the new DUP process which we are targeting to deliver in early December. The high level roadmap can be seen on the next slide, please note that this could change based on Industry priorities and complexities.
- Further updates will be provided in October ChMC.

## **Product Delivery Roadmap**

Current assumed delivery oadmap as of September 2022

Release content

New Process