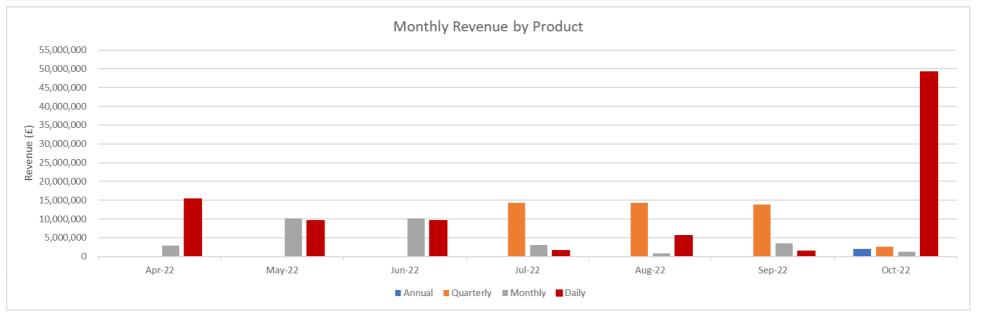

Gas Transmission

**NTSCMF** 

Capacity and Revenue Monitoring – Monthly Update

**06 December 2022** 

national**grid** 



### **Entry Capacity & Revenue FY23 – at October 2022**







| Revenue (YTD)            |         |
|--------------------------|---------|
| Forecast to Date<br>(FY) | £295.4m |
| Actual to Date (FY)      | £337.1m |
| Variance                 | £41.7m  |

### Exit Capacity & Revenue FY23 – at October 2022







| Revenue (YTD)            |         |
|--------------------------|---------|
| Forecast to Date<br>(FY) | £258.2m |
| Actual to Date (FY)      | £367.1m |
| Variance                 | £108.9m |

### **Bacton (exit) IP Capacity & Revenue - October 2022**





### **Bacton (exit) IP Capacity & Revenue - October 2022**





## **General Non-Transmission & St Fergus Compression Revenue FY23 – at October 2022**



| Revenue (YTD)            |         |
|--------------------------|---------|
| Forecast to Date<br>(FY) | £142.2m |
| Actual to Date (FY)      | £145.8m |
| Variance                 | £3.6m   |

Note: This chart reflects the accuracy of charge setting (collection of revenues against target revenue at the time of charge setting) and does not reflect any additional costs / savings that may have been incurred within the Gas Year, e.g. Shrinkage Procurement Costs.

**Gas Transmission** 

### Contacts



nationalgrid

#### **Contacts**

Colin Williams
Charging & Revenue Manager

Dave Bayliss Revenue Lead Kieran McGoldrick Senior Charging Of