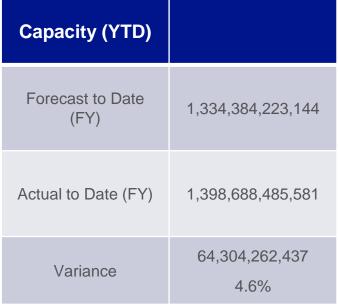

### Exit Capacity & Revenue FY23 – at October 2022

| Revenue (YTD)            |         |
|--------------------------|---------|
| Forecast to Date<br>(FY) | £258.2m |
| Actual to Date (FY)      | £367.1m |
| Variance                 | £108.9m |