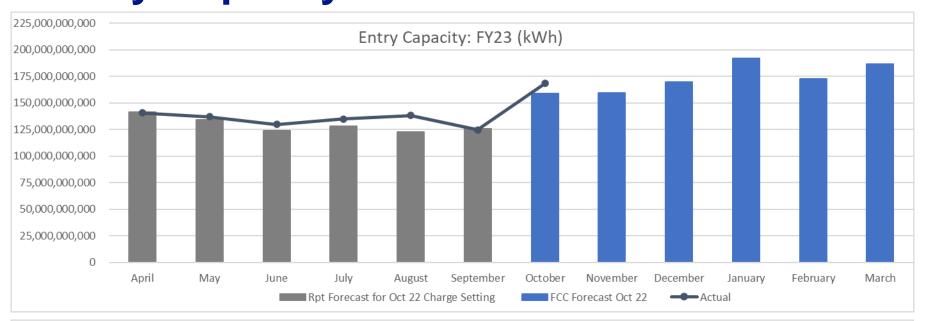

### **Entry Capacity & Revenue FY23 – at October 2022**

| Revenue (YTD)            |         |
|--------------------------|---------|
| Forecast to Date<br>(FY) | £295.4m |
| Actual to Date (FY)      | £337.1m |
| Variance                 | £41.7m  |