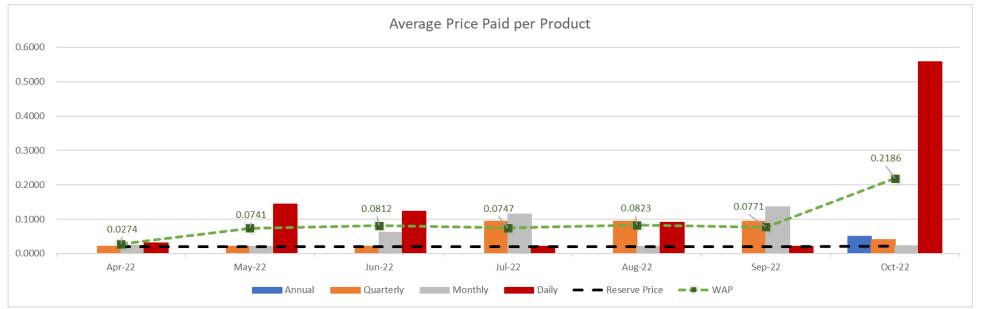

Gas Transmission

**NTSCMF** 

Capacity and Revenue Monitoring – Monthly Update

**06 December 2022** 

national**grid** 



### **Entry Capacity & Revenue FY23 – at October 2022**







| Revenue (YTD)            |         |
|--------------------------|---------|
| Forecast to Date<br>(FY) | £295.4m |
| Actual to Date (FY)      | £337.1m |
| Variance                 | £41.7m  |

### Exit Capacity & Revenue FY23 – at October 2022







| Revenue (YTD)            |         |
|--------------------------|---------|
| Forecast to Date<br>(FY) | £258.2m |
| Actual to Date (FY)      | £367.1m |
| Variance                 | £108.9m |

### **Bacton (exit) IP Capacity & Revenue - October 2022**





### **Bacton (exit) IP Capacity & Revenue - October 2022**





## **General Non-Transmission & St Fergus Compression Revenue FY23 – at October 2022**



| Revenue (YTD)            |         |
|--------------------------|---------|
| Forecast to Date<br>(FY) | £142.2m |
| Actual to Date (FY)      | £145.8m |
| Variance                 | £3.6m   |

Note: This chart reflects the accuracy of charge setting (collection of revenues against target revenue at the time of charge setting) and does not reflect any additional costs / savings that may have been incurred within the Gas Year, e.g. Shrinkage Procurement Costs.

**Gas Transmission** 

### Contacts



nationalgrid

#### **Contacts**

Colin Williams
Charging & Revenue Manager

Dave Bayliss Revenue Lead Kieran McGoldrick Senior Charging Officer

Colin.williams@nationalgrid.com

Dave.bayliss@nationalgri