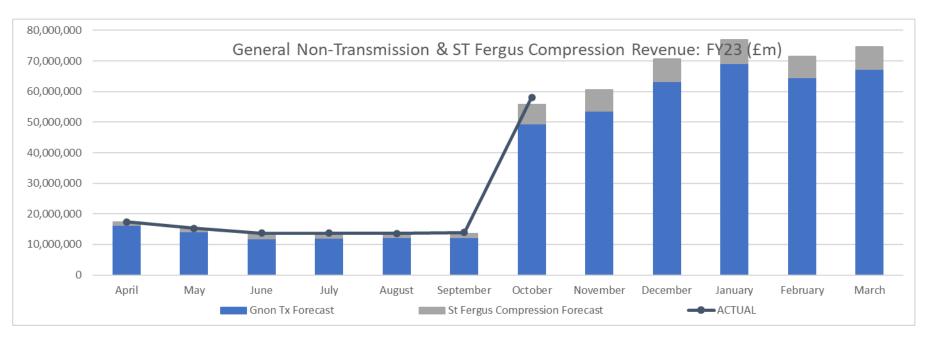

## **General Non-Transmission & St Fergus Compression Revenue FY23 – at October 2022**

| Revenue (YTD)            |         |
|--------------------------|---------|
| Forecast to Date<br>(FY) | £142.2m |
| Actual to Date (FY)      | £145.8m |
| Variance                 | £3.6m   |

Note: This chart reflects the accuracy of charge setting (collection of revenues against target revenue at the time of charge setting) and does not reflect any additional costs / savings that may have been incurred within the Gas Year, e.g. Shrinkage Procurement Costs.