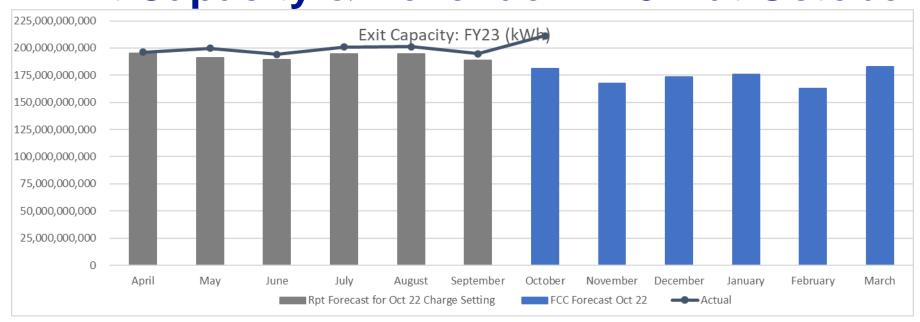

### Exit Capacity & Revenue FY23 – at October 2022

| Revenue (YTD)            |         |
|--------------------------|---------|
| Forecast to Date<br>(FY) | £258.2m |
| Actual to Date (FY)      | £367.1m |
| Variance                 | £108.9m |