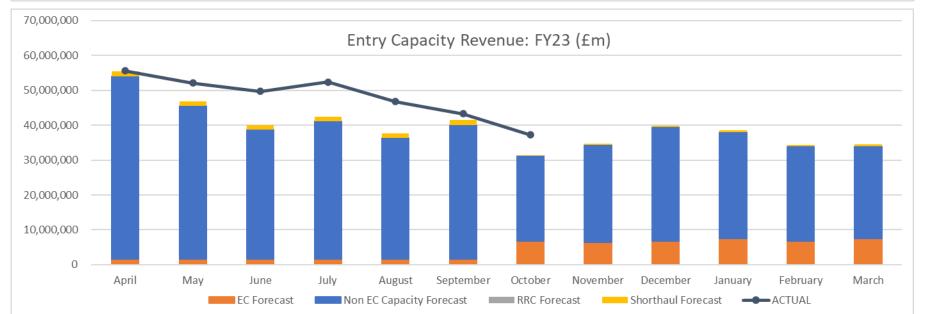

### **Entry Capacity & Revenue FY23 – at October 2022**

| Revenue (YTD)            |         |
|--------------------------|---------|
| Forecast to Date<br>(FY) | £295.4m |
| Actual to Date (FY)      | £337.1m |
| Variance                 | £41.7m  |

Note: This chart reflects the accuracy of charge setting (collection of revenues against target revenue at the time of charge setting) and does not reflect any additional costs / savings that may have been incurred within the Gas Year, e.g. Shrinkage Procurement Costs.