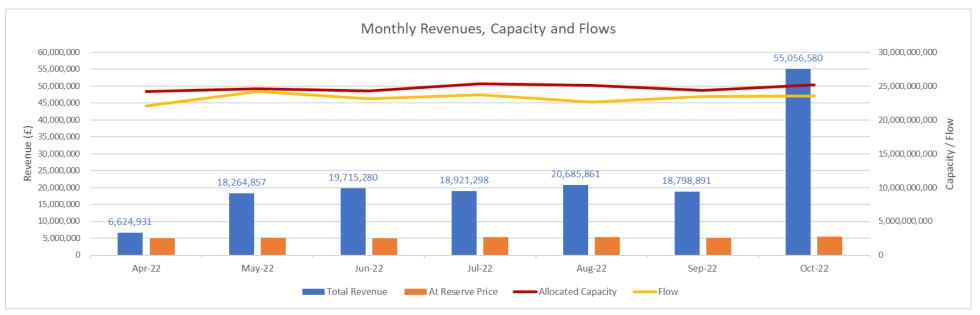

Gas Transmission

**NTSCMF** 

Capacity and Revenue Monitoring – Monthly Update

**06 December 2022** 

national**grid** 



### **Entry Capacity & Revenue FY23 – at October 2022**







| Revenue (YTD)            |         |
|--------------------------|---------|
| Forecast to Date<br>(FY) | £295.4m |
| Actual to Date (FY)      | £337.1m |
| Variance                 | £41.7m  |

### Exit Capacity & Revenue FY23 – at October 2022







| Revenue (YTD)            |         |
|--------------------------|---------|
| Forecast to Date<br>(FY) | £258.2m |
| Actual to Date (FY)      | £367.1m |
| Variance                 | £108.9m |

### **Bacton (exit) IP Capacity & Revenue - October 2022**





### **Bacton (exit) IP Capacity & Revenue - October 2022**





## **General Non-Transmission & St Fergus Compression Revenue FY23 – at October 2022**



| Revenue (YTD)            |         |
|--------------------------|---------|
| Forecast to Date<br>(FY) | £142.2m |
| Actual to Date (FY)      | £145.8m |
| Variance                 | £3.6m   |

Note: This chart reflects the accuracy of charge setting (collection of revenues against target revenue at the time of charge setting) and does not reflect any additional costs / savings that may have been incurred within the Gas Year, e.g. Shrinkage Procurement Costs.

**Gas Transmission** 

### Contacts



nationalgrid

#### **Contacts**

Colin Williams
Charging & Revenue Manager

Dave Bayliss Revenue Lead Kieran McGoldrick Senior Charging