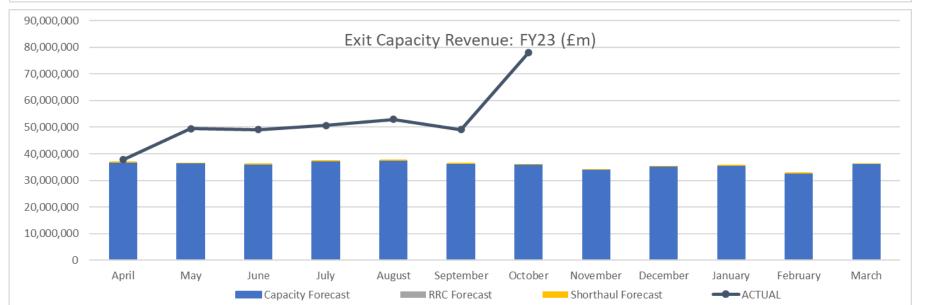

### Exit Capacity & Revenue FY23 – at October 2022

| Revenue (YTD)            |         |
|--------------------------|---------|
| Forecast to Date<br>(FY) | £258.2m |
| Actual to Date (FY)      | £367.1m |
| Variance                 | £108.9m |

Note: This chart reflects the accuracy of charge setting (collection of revenues against target revenue at the time of charge setting) and does not reflect any additional costs / savings that may have been incurred within the Gas Year, e.g. Shrinkage Procurement Costs.