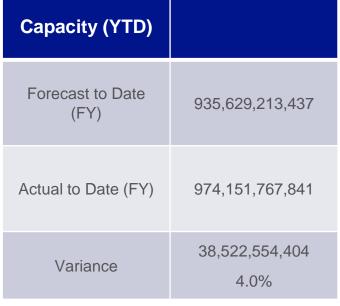

### **Entry Capacity & Revenue FY23 – at October 2022**

| Revenue (YTD)            |         |
|--------------------------|---------|
| Forecast to Date<br>(FY) | £295.4m |
| Actual to Date (FY)      | £337.1m |
| Variance                 | £41.7m  |