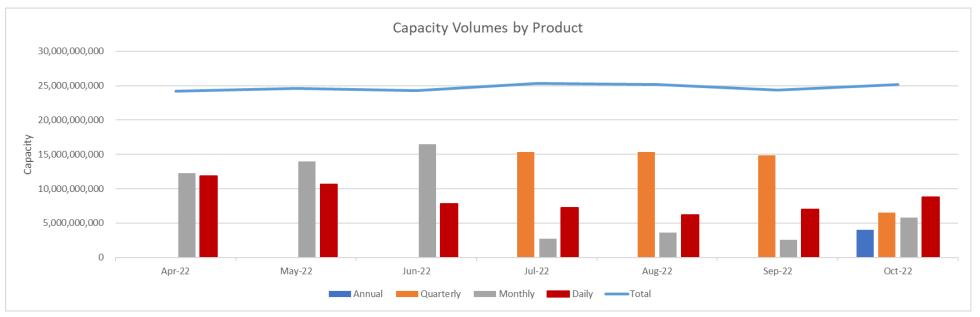

Gas Transmission

**NTSCMF** 

Capacity and Revenue Monitoring – Monthly Update

**06 December 2022** 

national**grid** 



### **Entry Capacity & Revenue FY23 – at October 2022**







| Revenue (YTD)            |         |
|--------------------------|---------|
| Forecast to Date<br>(FY) | £295.4m |
| Actual to Date (FY)      | £337.1m |
| Variance                 | £41.7m  |

### Exit Capacity & Revenue FY23 – at October 2022







| Revenue (YTD)            |         |
|--------------------------|---------|
| Forecast to Date<br>(FY) | £258.2m |
| Actual to Date (FY)      | £367.1m |
| Variance                 | £108.9m |

### **Bacton (exit) IP Capacity & Revenue - October 2022**





### **Bacton (exit) IP Capacity & Revenue - October 2022**





## **General Non-Transmission & St Fergus Compression Revenue FY23 – at October 2022**



| Revenue (YTD)            |         |
|--------------------------|---------|
| Forecast to Date<br>(FY) | £142.2m |
| Actual to Date (FY)      | £145.8m |
| Variance                 | £3.6m   |

Note: This chart reflects the accuracy of charge setting (collection of revenues against target revenue at the time of charge setting) and does not reflect any additional costs / savings that may have been incurred within the Gas Year, e.g. Shrinkage Procurement Costs.

**Gas Transmission** 

### Contacts



nationalgrid

#### **Contacts**

Colin Williams
Charging & Revenue Manager

Dave Bayliss Revenue Lead Kieran McGoldrick Senior Charging Officer

Colin.williams@nationalgrid.com

Dave.bayliss@nationalg