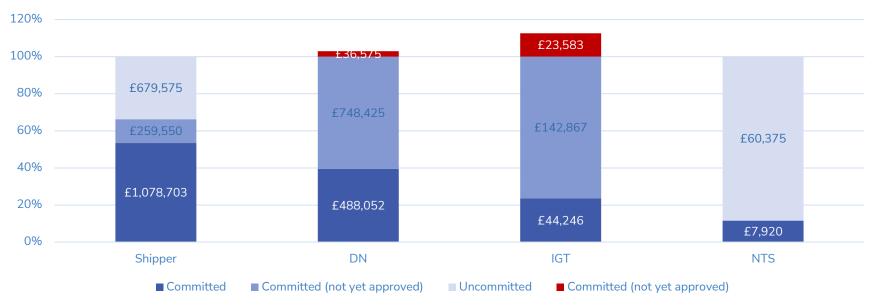

## Forecasted Year End Spend (BP23)

- The graph below illustrates the current forecast for financial year-end utilisation of the General Change investment budget (BP23) this is subject to change should ChMC approve further change delivery
- Total committed spend has not increased from last month's approvals, due to no BERs for approval, and the CCR approved (XRN5690 Creating a loadable billable calendar file) was £0 cost.
- Committed spend that's not yet approved will be rebated or carried forward into next year as per customer conversations
- Link to ChMC Change Budget spreadsheet

## Committed to date per constituency