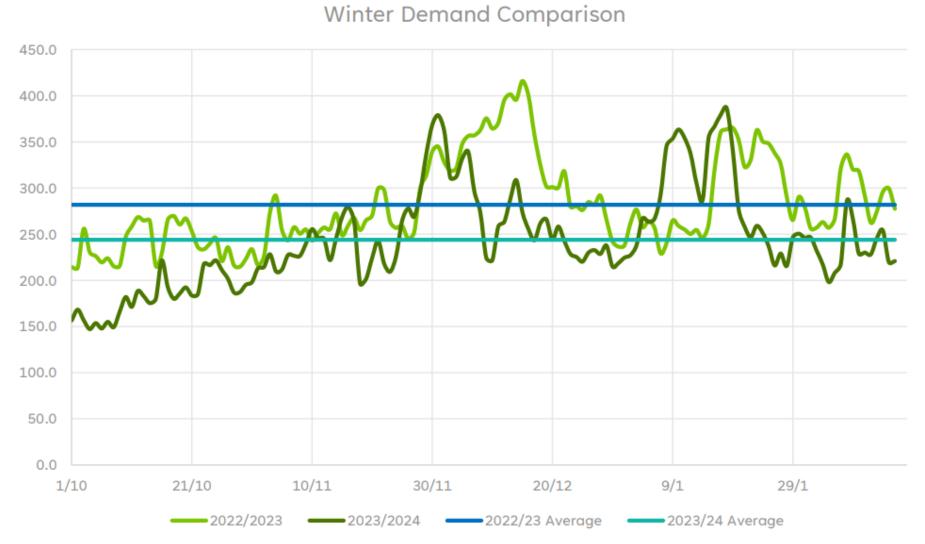

## FY24 Capacity and Revenue Monitoring – Monthly Update

March 2024 FY24 P10



National Gas Transmission |

#### Exit Capacity & Revenue FY24 – at January 2024



# Winter NTS Demands



**National Gas Transr** 

#### Entry Capacity & Revenue FY24 – at January 2024



#### General Non-Transmission & St Fergus Compression Revenue FY24 – at January 2024



#### Contacts

Colin Williams Charging & Revenue Manager

colin.williams@nationalgas.com

Dave Bayliss Revenue Lead

dave.bayliss@nationalgas.com

Kieran McGoldrick Senior Charging Officer

kieran.mcgoldrick@nationalgas.com

#### **General Questions**

General Regulatory Change Queries box.gsoconsultations@nationalgrid.com

General Charging Queries box.NTSGasCharges@nationalgrid.com General Capacity Queries box.capacityauctions@nationalgrid.com

### Thank you