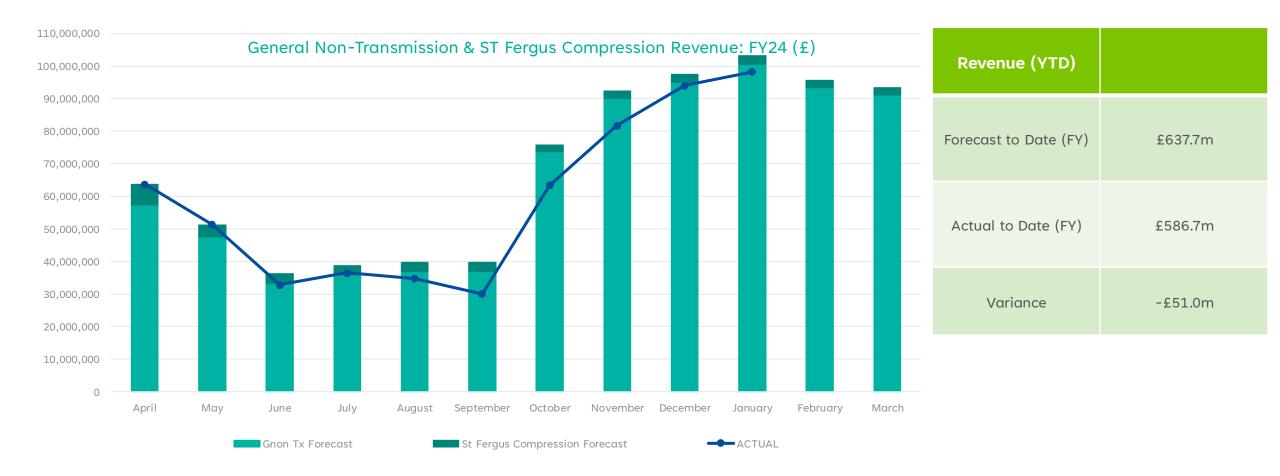

#### General Non-Transmission & St Fergus Compression Revenue FY24 – at January 2024