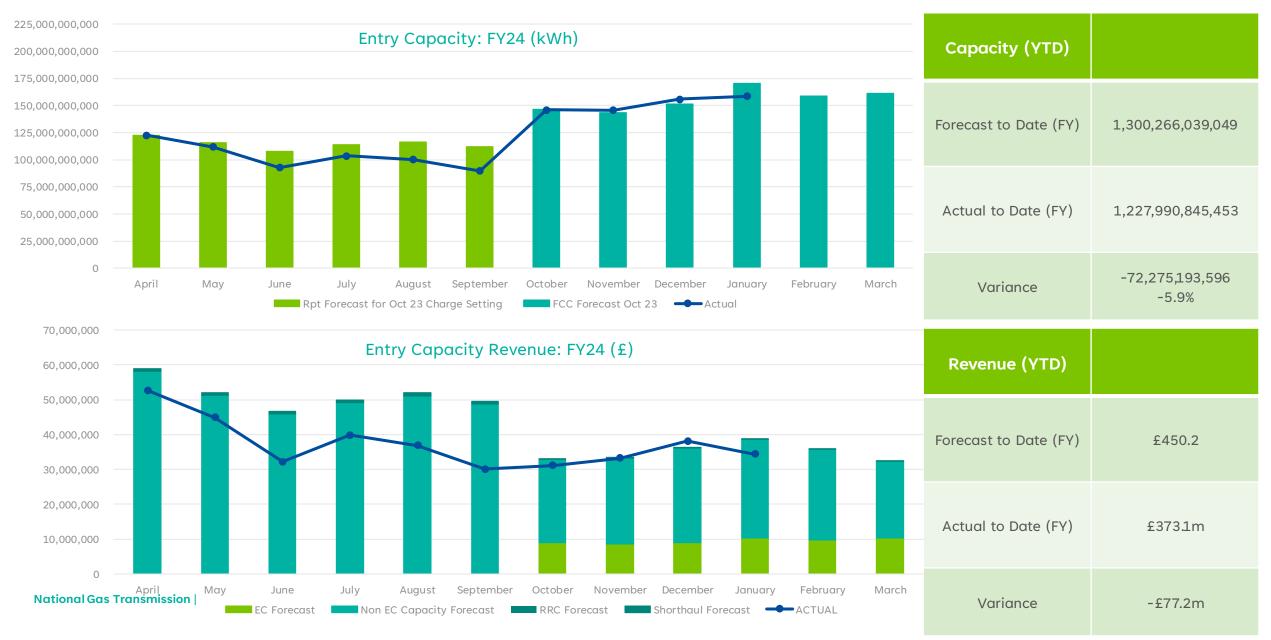

## FY24 Capacity and Revenue Monitoring – Monthly Update

March 2024 FY24 P10



National Gas Transmission |

#### Exit Capacity & Revenue FY24 – at January 2024



# Winter NTS Demands



**National Gas Transr** 

#### Entry Capacity & Revenue FY24 – at January 2024



#### General Non-Transmission & St Fergus Compression Revenue FY24 – at January 2024



#### Contacts

Colin Williams Charging & Revenue Manager

colin.williams@nationalgas.com

Dave Bayliss Revenue Lead

dave.bayliss@nationalgas.com

Kieran McGoldrick Senior Charging Officer

kieran.mcgoldrick@nationalgas.com

#### **General Questions**

General Regulatory Change Queries box.gsoconsultations@nationalgrid.com

General Charging Queries box.NTSGasCharges@nationalgrid.com General Capacity Queries box.capacityauctions@nationalgrid.com

### Thank you