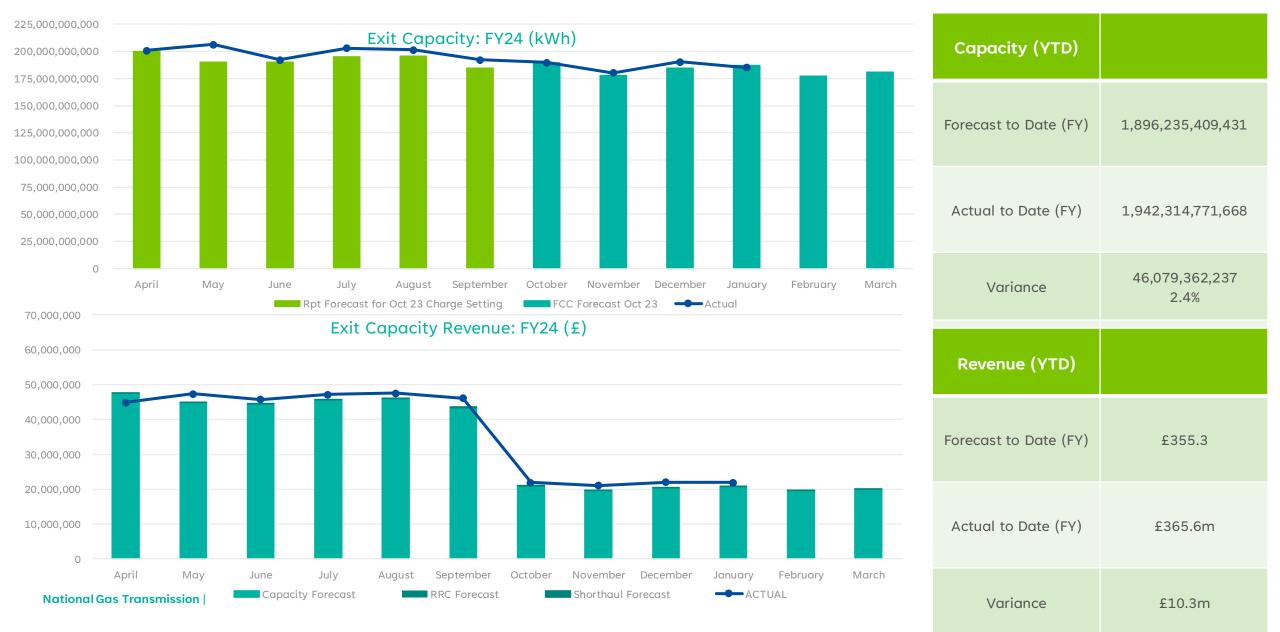

## FY24 Capacity and Revenue Monitoring – Monthly Update

March 2024 FY24 P10



National Gas Transmission |

#### Exit Capacity & Revenue FY24 – at January 2024



# Winter NTS Demands



**National Gas Transr** 

#### Entry Capacity & Revenue FY24 – at January 2024



#### General Non-Transmission & St Fergus Compression Revenue FY24 – at January 2024



#### Contacts

Colin Williams Charging & Revenue Manager

colin.williams@nationalgas.com

Dave Bayliss Revenue Lead

dave.bayliss@nationalgas.com

Kieran McGoldrick Senior Charging Officer

kieran.mcgoldrick@nationalgas.com

#### **General Questions**

General Regulatory Change Queries box.gsoconsultations@nationalgrid.com

General Charging Queries box.NTSGasCharges@nationalgrid.com General Capacity Queries box.capacityauctions@nationalgrid.com

### Thank you