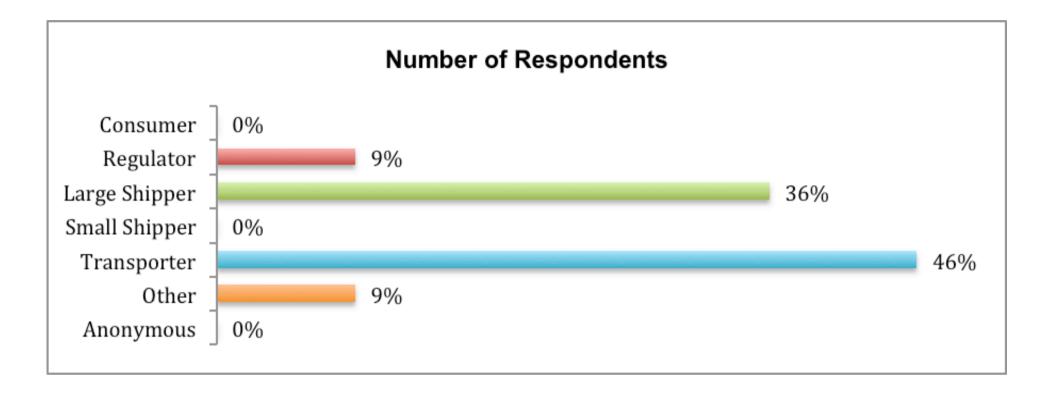

| Respondents % | Quarter 1 2015 | Year End 2014 | Year End 2013 | Year End 2012 | Year End 2011 |
|---------------|----------------|---------------|---------------|---------------|---------------|
| Consumer      | 0              | 8             | 3             | 4             | 7             |
| Regulator     | 9              | 2             | 3             | 0             | 4             |
| Large Shipper | 36             | 22            | 23            | 23            | 16            |
| Other Shipper | 0              | 8             | 15            | 13            | 11            |
| Transporter   | 46             | 45            | 46            | 43            | 44            |
| Other         | 9              | 15            | 10            | 17            | 18            |