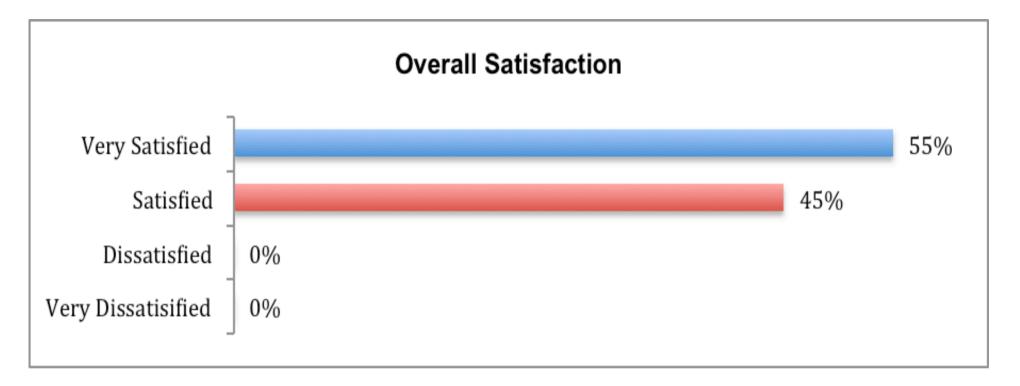

### 4 Overall Satisfaction

## 6 Summary

| Satisfaction %    | Quarter 1 2015 | Year End 2014 | Year End 2013 | Year End 2012 | Year End 2011 |
|-------------------|----------------|---------------|---------------|---------------|---------------|
| Very Satisfied    | 55             | 36            | 34            | 47            | 47            |
| Satisfied         | 45             | 64            | 54            | 49            | 43            |
| Dissatisfied      | 0              | 0             | 3             | 2             | 2             |
| Very Dissatisfied | 0              | 0             | 1             | 0             | 1             |
| No view           | 0              | 0             | 8             | 2             | 7             |