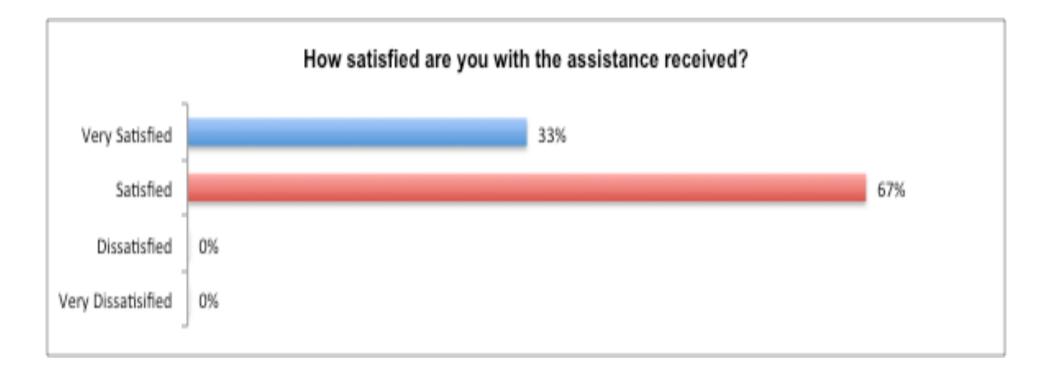

## **Joint Office of Gas Transporters**

# Quarter 2 Survey Results 2015

# **1** Responses this Quarter



Sample Size: 6 Respondents

## 2 Assistance Received



#### 3 Documentation



## 4 Overall Satisfaction



#### 5 Comments

No additional comments received this quarter.

# 6 Summary

| Satisfaction %    | Quarter 2 2015 | Quarter 1 2015 | Year End 2014 | Year End 2013 | Year End 2012 | Year End 2011 |
|-------------------|----------------|----------------|---------------|---------------|---------------|---------------|
| Very Satisfied    | 33             | 55             | 36            | 34            | 47            | 47            |
| Satisfied         | 67             | 45             | 64            | 54            | 49            | 43            |
| Dissatisfied      | 0              | 0              | 0             | 3             | 2             | 2             |
| Very Dissatisfied | 0              | 0              | 0