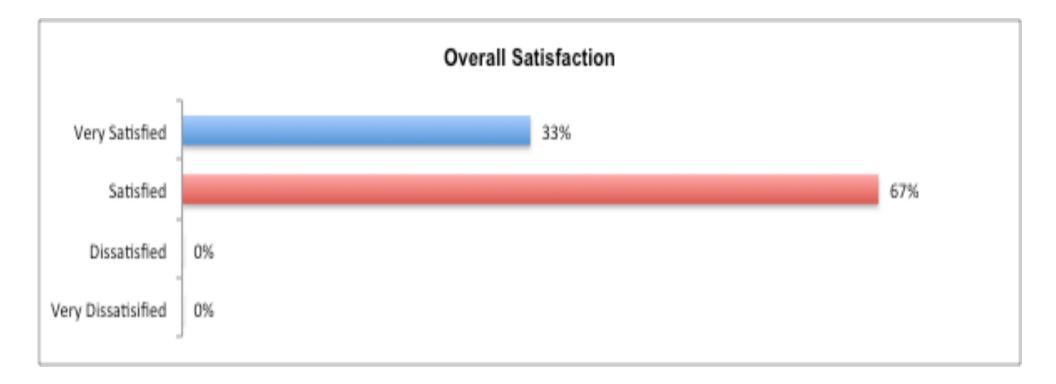

## **Joint Office of Gas Transporters**

# Quarter 2 Survey Results 2015

# **1** Responses this Quarter



Sample Size: 6 Respondents

## 2 Assistance Received



#### 3 Documentation



## 4 Overall Satisfaction



#### 5 Comments

No additional comments received this quarter.

# 6 Summary

| Satisfaction %    | Quarter 2 2015 | Quarter 1 2015 | Year End 2014 | Year End 2013 | Year End 2012 | Year End 2011 |
|-------------------|----------------|----------------|---------------|---------------|---------------|---------------|
| Very Satisfied    | 33             | 55             | 36            | 34            | 47            | 47            |
| Satisfied         | 67             | 45             | 64            | 54            | 49            | 43            |
| Dissatisfied      | 0              | 0              | 0             | 3             | 2             | 2             |
| Very Dissatisfied | 0              | 0              | 0             | 1             | 0             | 1             |
|