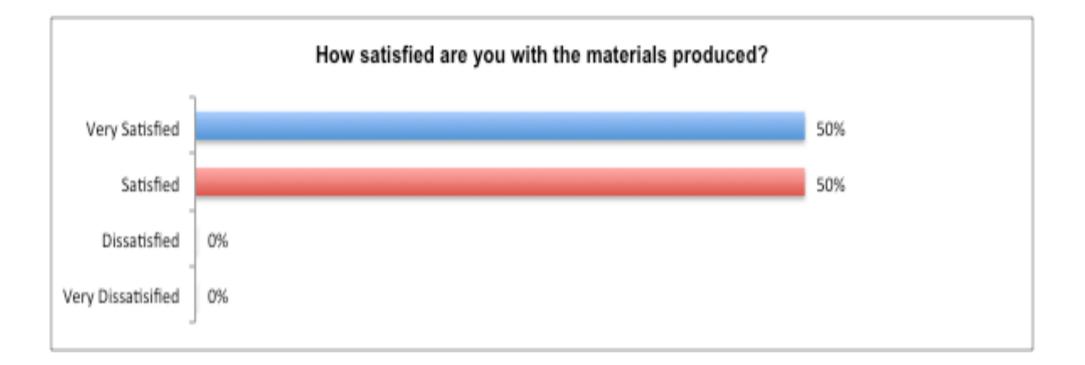

## **Joint Office of Gas Transporters**

# Quarter 2 Survey Results 2015

# **1** Responses this Quarter



Sample Size: 6 Respondents

## 2 Assistance Received



#### 3 Documentation



## 4 Overall Satisfaction



#### 5 Comments

No additional comments received this quarter.

# 6 Summary

| Satisfaction %    | Quarter 2 2015 | Quarter 1 2015 | Year End 2014 | Year End 2013 | Year End 2012 | Year End 2011 |
|-------------------|----------------|----------------|---------------|---------------|---------------|---------------|
| Very Satisfied    | 33             | 55             | 36            | 34            | 47            | 47            |
| Satisfied         | 67             | 45             | 64            | 54            | 49            | 43            |
| Dissatisfied      | 0              | 0              | 0             | 3             | 2             | 2             |
| Very Dissatisfied | 0              | 0              | 0             | 1             | 0