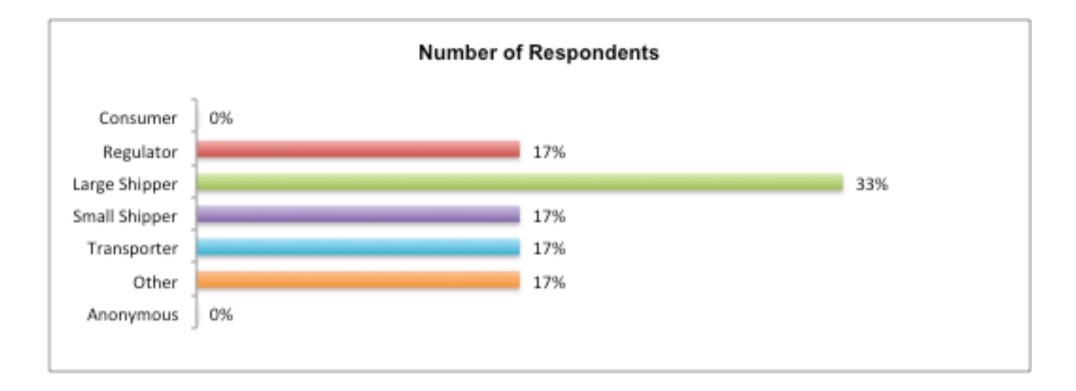

## **Joint Office of Gas Transporters**

# Quarter 2 Survey Results 2015

# **1** Responses this Quarter



Sample Size: 6 Respondents

## 2 Assistance Received



#### 3 Documentation



## 4 Overall Satisfaction



#### 5 Comments

No additional comments received this quarter.

# 6 Summary

| Satisfaction %    | Quarter 2 2015 | Quarter 1 2015 | Year End 2014 | Year End 2013 | Year End 2012 | Year End 2011 |
|-------------------|----------------|----------------|---------------|---------------|---------------|---------------|
| Very Satisfied    | 33             | 55             | 36            | 34            | 47            | 47            |
| Satisfied         | 67             | 45             | 64            | 54            | 49            | 43            |
| Dissatisfied      | 0              | 0              | 0             | 3             | 2             | 2             |
| Very Dissa