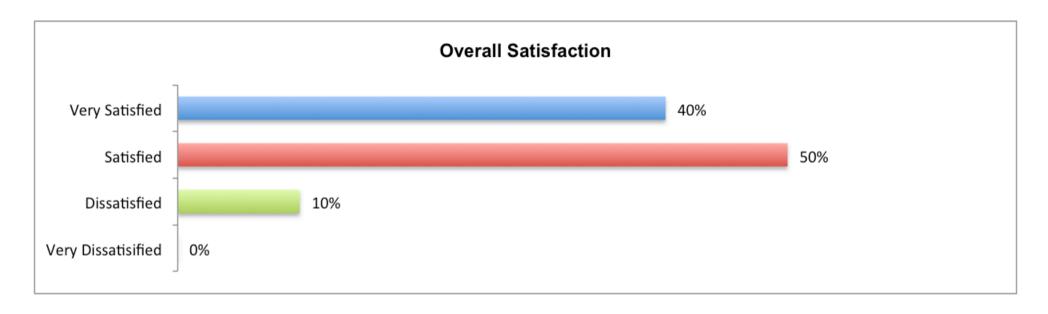

### 4 Overall Satisfaction

## 6 Summary

| Satisfaction %      | Quarter 3<br>2015 | Quarter 2<br>2015 | Quarter 1<br>2015 | Year End<br>2014 | Year End<br>2013 | Year End<br>2012 | Year End<br>2011 |
|---------------------|-------------------|-------------------|-------------------|------------------|------------------|------------------|------------------|
| Very Satisfied      | 40                | 33                | 55                | 36               | 34               | 47               | 47               |
| Satisfied           | 50                | 67                | 45                | 64               | 54               | 49               | 43               |
| Dissatisfied        | 10                | 0                 | 0                 | 0                | 3                | 2                | 2                |
| Very Dissatisfied   | 0                 | 0                 | 0                 | 0                | 1                | 0                | 1                |
| No view (number of) | 1                 | 0                 | 0                 | 0                | 8                | 2                | 7                |