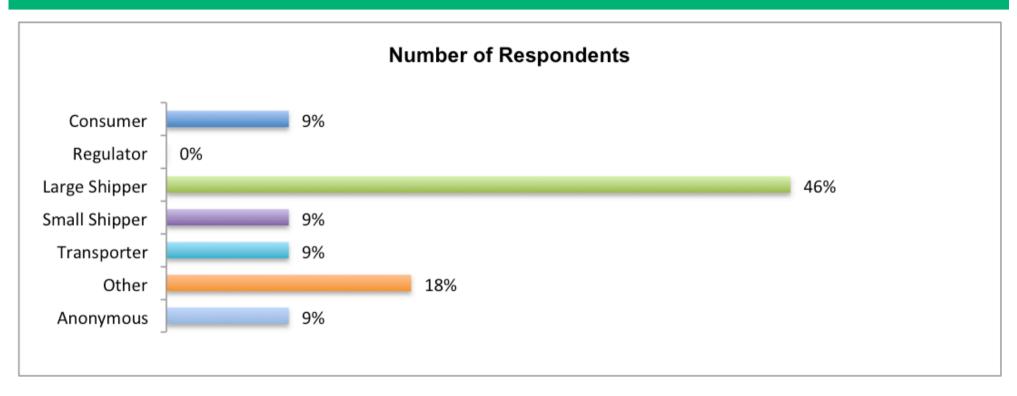

#### **1** Responses this Quarter

Sample Size: 11 Respondents

| Respondents % | Quarter 3<br>2015 | Quarter 2<br>2015 | Quarter 1<br>2015 | Year End<br>2014 | Year End<br>2013 | Year End<br>2012 | Year End<br>2011 |
|---------------|-------------------|-------------------|-------------------|------------------|------------------|------------------|------------------|
| Consumer      | 9                 | 0                 | 0                 | 8                | 3                | 4                | 7                |
| Regulator     | 0                 | 17                | 9                 | 2                | 3                | 0                | 4                |
| Large Shipper | 46                | 32                | 36                | 22               | 23               | 23               | 16               |
| Other Shipper | 9                 | 17                | 0                 | 8                | 15               | 12               | 11               |
| Transporter   | 9                 | 17                | 46                | 45               | 46               | 42               | 44               |
| Other         | 18                | 17                | 9                 | 10               | 5                | 12               | 18               |
| Anonymous     | 9                 | 0                 | 0                 | 5                | 5                | 7                | 0                |