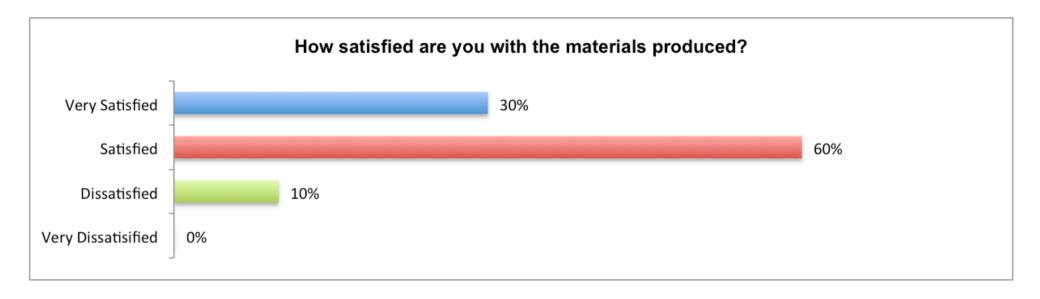

Joint Office of Gas Transporters

# Quarter 3 Survey Results 2015

#### **1** Responses this Quarter



Sample Size: 11 Respondents

#### 2 Assistance Received



#### **3** Documentation



### 4 Overall Satisfaction



#### 5 Comments

Additional comments received this quarter:

- Support from the team has been excellent this quarter thank you! (Transporter)
- I would like to be able to select not to receive continual emails about modifications, which are not relevant to me. The attitude remains to be from a GT perspective, rather than a broader industry wide perspective. (Anonymous)
- Following internal review of the Joint Office, we believe they support the industry to a high standard. General comments include, information is correct, easy to find, available in a timely manner, supportive of change, listen to requests, customer focused etc. Constructive feedback was that meetings can go off-track and not relate to the development subjects. This is difficult, as staying o