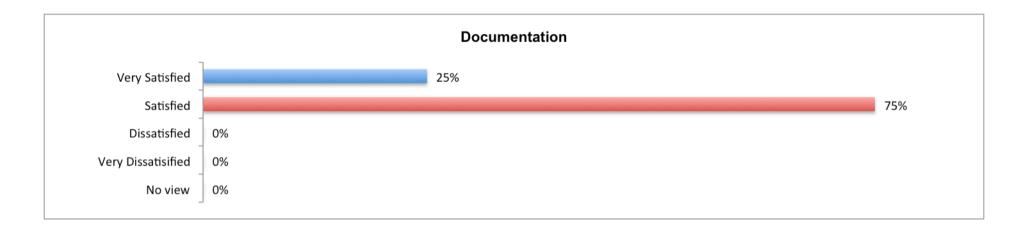

## **Joint Office of Gas Transporters**

# Quarter 2 Survey Results 2016

## 1 Responses



Sample Size: 12 Respondents

#### 2 Assistance Received



## 3 Documentation



## 4 Comments

| Question                                     | Response                                                                                                                                                                                                                                                                                                                                                      | Party         |
|----------------------------------------------|------------------------------------------------------------------------------------------------------------------------------------------------------------------------------------------------------------------------------------------------------------------------------------------------------------------------------