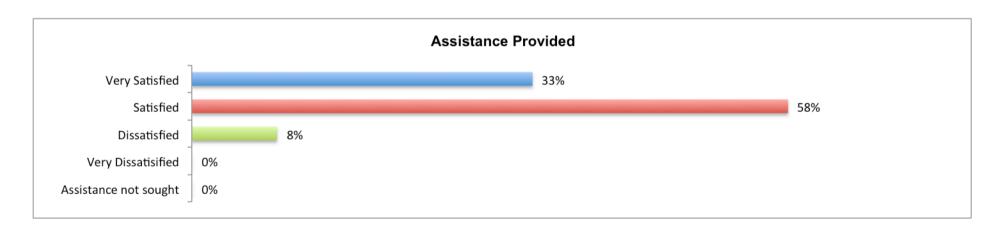

## **Joint Office of Gas Transporters**

# Quarter 2 Survey Results 2016

## 1 Responses



Sample Size: 12 Respondents

#### 2 Assistance Received



## 3 Documentation



## 4 Comments

| Question                                     | Response                                                                                                                                                                                                                                                                                                                                                      | Party         |
|----------------------------------------------|--------------------------------------------------------------------------------------------------------------------------------------------------------------------------------------------------------------------------------------------------------------------------------------------------------