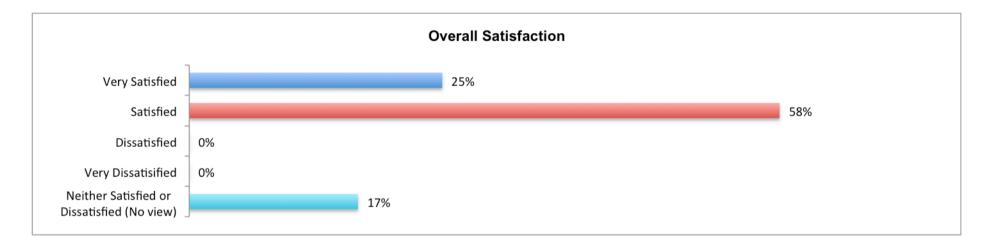

## **Joint Office of Gas Transporters**

# Quarter 2 Survey Results 2016

## 1 Responses



Sample Size: 12 Respondents

#### 2 Assistance Received



## 3 Documentation



## 4 Comments

| Question                                     | Response                                                                                                                                                                                                                                                                                                                                                      | Party         |
|----------------------------------------------|---------------------------------------------------------------------------------------------------------------------------------------------------------------------------------------------------------------------------------------------