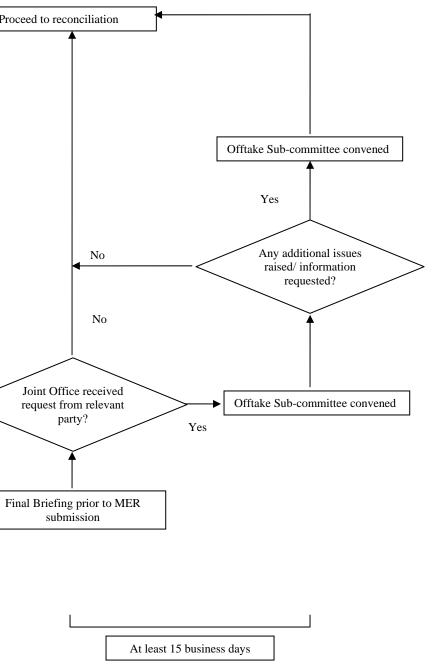

LDZ RbD Reconciliation Notification Process Potential Meter Error Identified by Downstream Party Any Shippers Is it likely that the meter No objecting to error will produce a No action required reconciliation enter Proceed to reconciliation systematic bias? into dispute under UNC Section A Yes Proforma sent to Joint Office, Discussion at next Offtake detailing relevant information. Committee Updated as error progresses Joint Office received No request from relevant party? No Yes Yes Any additional issues Thresholds breach? raised/ information Offtake Sub-committee convened requested? Yes No Final Meter Error Report Ready to be submitted? Yes No At least 5 business days At least 5 business days At least 10 business days