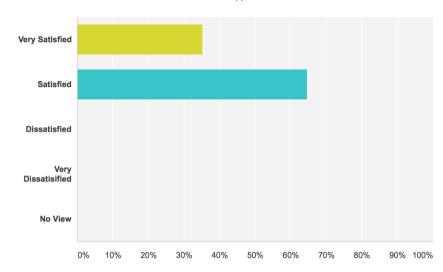

# How satisfied are you with the materials produced by the Joint Office?

Answered: 17 Skipped: 0

| Answer Choices                                                                                                                                                                                                                                                                                                                                                                                                                                                                                                                                                                                                                                                                                                                                                                                                                                                                                                                                                                                                                                                                                                                                                                                                                                                                                                                                                                                                                                                                                                                                                                                                                                                            | Responses | ~  |
|---------------------------------------------------------------------------------------------------------------------------------------------------------------------------------------------------------------------------------------------------------------------------------------------------------------------------------------------------------------------------------------------------------------------------------------------------------------------------------------------------------------------------------------------------------------------------------------------------------------------------------------------------------------------------------------------------------------------------------------------------------------------------------------------------------------------------------------------------------------------------------------------------------------------------------------------------------------------------------------------------------------------------------------------------------------------------------------------------------------------------------------------------------------------------------------------------------------------------------------------------------------------------------------------------------------------------------------------------------------------------------------------------------------------------------------------------------------------------------------------------------------------------------------------------------------------------------------------------------------------------------------------------------------------------|-----------|----|
| ∀ Very Satisfied                                                                                                                                                                                                                                                                                                                                                                                                                                                                                                                                                                                                                                                                                                                                                                                                                                                                                                                                                                                                                                                                                                                                                                                                                                                                                                                                                                                                                                                                                                                                                                                                                                                          | 35.29%    | 6  |
| ▼ Satisfied                                                                                                                                                                                                                                                                                                                                                                                                                                                                                                                                                                                                                                                                                                                                                                                                                                                                                                                                                                                                                                                                                                                                                                                                                                                                                                                                                                                                                                                                                                                                                                                                                                                               | 64.71%    | 11 |
| □ Dissatisfied □ Di | 0.00%     | 0  |
| ∀ Very Dissatisified                                                                                                                                                                                                                                                                                                                                                                                                                                                                                                                                                                                                                                                                                                                                                                                                                                                                                                                                                                                                                                                                                                                                                                                                                                                                                                                                                                                                                                                                                                                                                                                                                                                      | 0.00%     | 0  |
| ▼ No View                                                                                                                                                                                                                                                                                                                                                                                                                                                                                                                                                                                                                                                                                                                                                                                                                                                                                                                                                                                                                                                                                                                                                                                                                                                                                                                                                                                                                                                                                                                                                                                                                                                                 | 0.00%     | 0  |
| Total                                                                                                                                                                                                                                                                                                                                                                                                                                                                                                                                                                                                                                                                                                                                                                                                                                                                                                                                                                                                                                                                                                                                                                                                                                                                                                                                                                                                                                                                                                                                                                                                                                                                     |           | 17 |