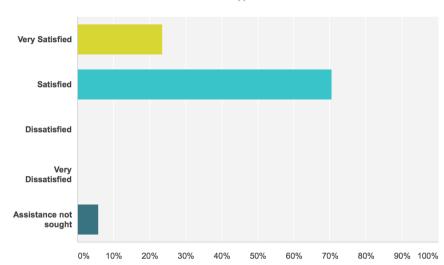

## How satisfied are you with the assistance you receive?

Answered: 17 Skipped: 0

| Answer Choices          | Responses | ~  |
|-------------------------|-----------|----|
| ∀ Very Satisfied        | 23.53%    | 4  |
| ▼ Satisfied             | 70.59%    | 12 |
| → Dissatisfied          | 0.00%     | 0  |
| ▼ Very Dissatisfied     | 0.00%     | 0  |
| → Assistance not sought | 5.88%     | 1  |
| Total                   |           | 17 |