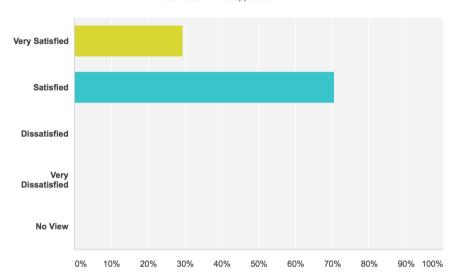

# How satisfied are you with the Joint Office overall?

| Answer Choices                 | Responses | ~  |
|--------------------------------|-----------|----|
| Very Satisfied                 | 29.41%    | 5  |
| ▼ Satisfied                    | 70.59%    | 12 |
| <ul><li>Dissatisfied</li></ul> | 0.00%     | 0  |
| Very Dissatisfied              | 0.00%     | 0  |
| ▼ No View                      | 0.00%     | 0  |
| Total                          |           | 17 |