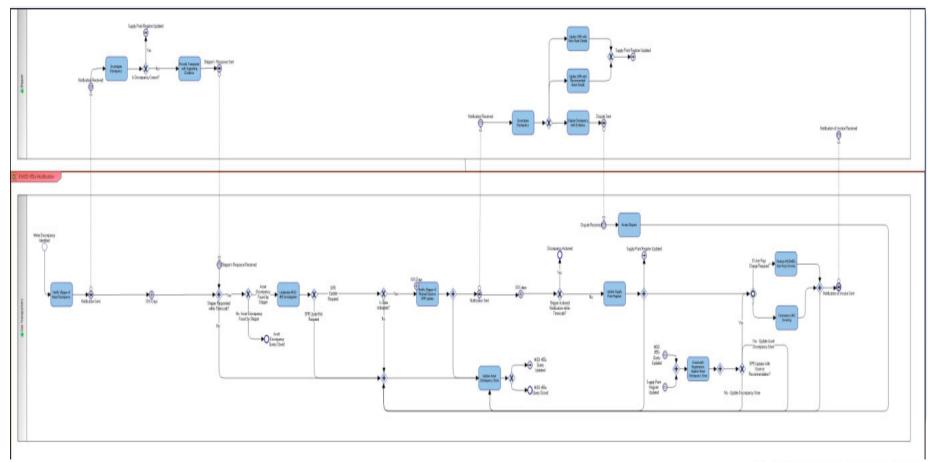

# MOD455S Work Group

22<sup>nd</sup> August 2013

David Addison / Steve Deery

- Revised Process Flow
- Sample SSP Statistics
- Other Data Volumetrics that may support inconsistent data information
  - Rejected Meter Readings
  - RGMA Rejections



#### **Revised Process Flow**





### Other Sample Processes

- GSR Safety Visit
  - Meter removed from our system.
  - Safety visit one year later confirms meter at site does not correspond to Sites & Meters.
- ISO Isolation Request
  - Network visit identifies gas service is live and meter information recorded on Sites & Meters is not reflective of site.



## GSR – Gas Safety Regulations

| Sample | Removed MTR      | Reported Mtr On site | Removed<br>Date | In<br>Ownership | Withdrawal Date |
|--------|------------------|----------------------|-----------------|-----------------|-----------------|
| 1      | 6(nnn)04         | 6(nnn)04s            | 21/07/2010      | NO              | 02/08/2010      |
| 2      | 001(nnn)10       | 001(nnn)10           | 15/02/2012      | YES             |                 |
| 3