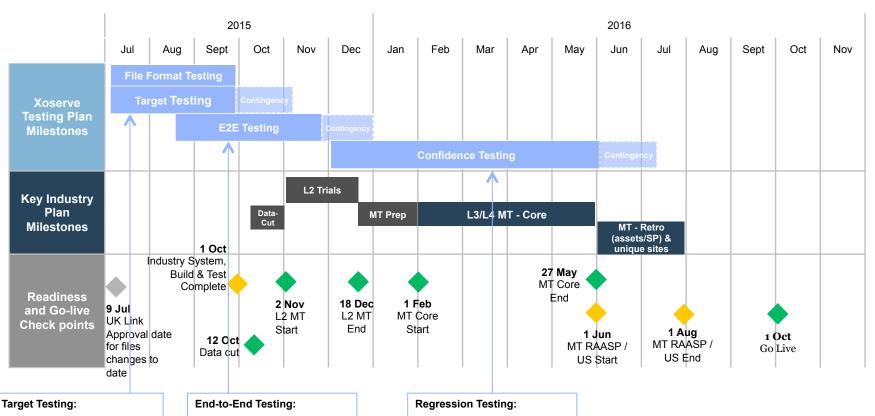

## **Xoserve Testing Plan Summary**

· Key scenarios, processes and all interfaces and files tested ahead of MT L2 to confirm solution readiness

•Key scenarios, processes and all interfaces and files tested in a fully-connected manner in a 'production like' environment ahead of MT L3/4

·Based on 3 invoice cycles

 Extended test period to allow execution of 'obscure' scenarios and repeat testing to provide greater confidence ahead of cutover