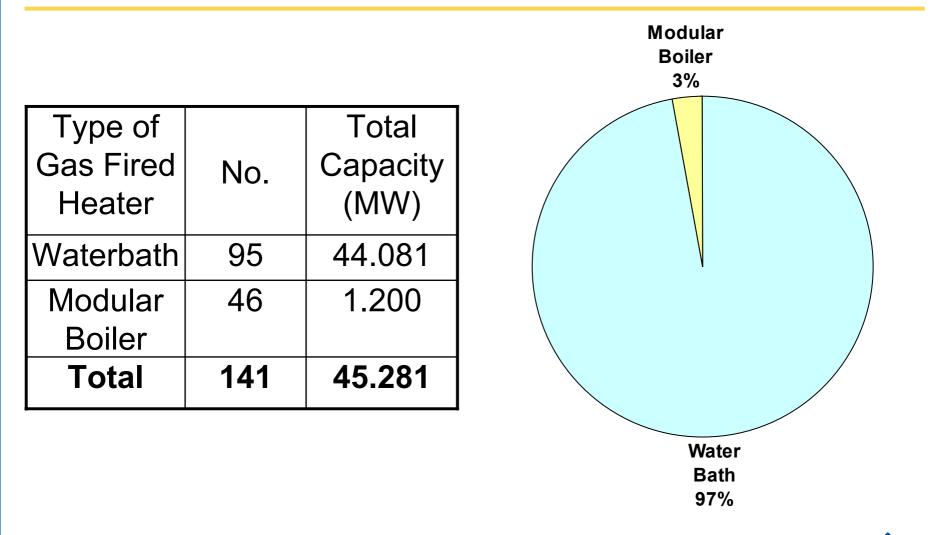

#### **UKD - Gas Heating Systems**

### Jonathan Dennett Elexon 22<sup>nd</sup> June 2006



#### **East Anglia**



# **East Midlands**



# **North London**



nationalgrid

76%

# **North West**

| Type of<br>Gas Fired<br>Heater | No. | Total<br>Capacity<br>(MW) |
|--------------------------------|-----|---------------------------|
| Waterbath                      | 81  | 59.543                    |
| Modular<br>Boiler              | 186 | 19.564                    |
| Total                          | 267 | 79.107                    |



# West Midlands

|     | Total    |
|-----|----------|
| No. | Capacity |
|     | (MW)     |
| 65  | 58.465   |
| 24  | 11.425   |
|     |          |
| 89  | 69.890   |
|     | 65<br>24 |



# UKD

| Type of<br>Gas Fired | No. | Total<br>Capacity |
|----------------------|-----|-------------------|
| Heater               |     | (MW)              |
| Waterbath