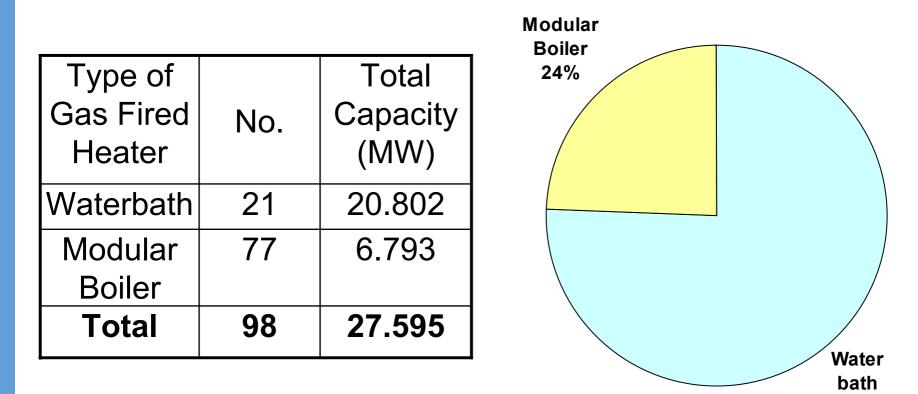

#### **UKD - Gas Heating Systems**

### Jonathan Dennett Elexon 22<sup>nd</sup> June 2006



#### **East Anglia**



# **East Midlands**



# **North London**



nationalgrid

76%

# **North West**

| Type of<br>Gas Fired<br>Heater | No. | Total<br>Capacity<br>(MW) |
|--------------------------------|-----|---------------------------|
| Waterbath                      | 81  | 59.543                    |
| Modular<br>Boiler              | 186 | 19.564                    |
| Total                          | 267 | 79.107                    |



# West Midlands

|     | Total    |
|-----|----------|
| No. | Capacity |
|     | (MW)     |
| 65  | 58.465   |
| 24  | 11.425   |
|     |          |
| 89  | 69.890   |
|     | 65<br>24 |



# UKD

| Type of<br>Gas Fired | No. | Total<br>Capacity |
|----------------------|-----|-------------------|
| Heater               |     | (MW)              |
| Waterbath            | 336 | 251.151           |
| Modular