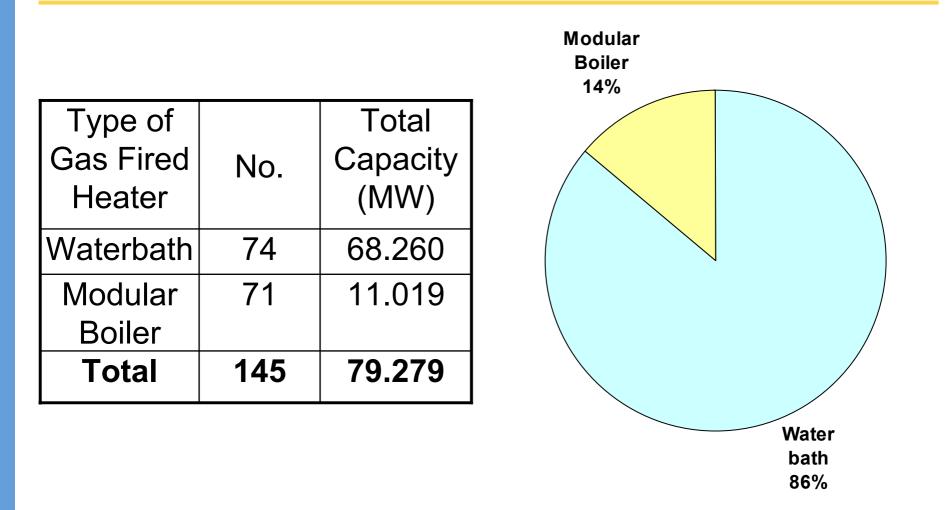

#### **UKD - Gas Heating Systems**

### Jonathan Dennett Elexon 22<sup>nd</sup> June 2006



#### **East Anglia**



# **East Midlands**



# **North London**



nationalgrid

76%

# **North West**

| Type of<br>Gas Fired<br>Heater | No. | Total<br>Capacity<br>(MW) |
|--------------------------------|-----|---------------------------|
| Waterbath                      | 81  | 59.543                    |
| Modular<br>Boiler              | 186 | 19.564                    |
| Total                          | 267 | 79.107                    |



# West Midlands

|     | Total    |
|-----|----------|
| No. | Capacity |
|     | (MW)     |
| 65  | 58.465   |
| 24  | 11.425   |
|     |          |
| 89  | 69.890   |
|     | 65<br>24 |



# UKD

| Type of<br>Gas Fired | No. | Total<br>Capacity |
|----------------------|-----|-------------------|
| Heater               |     | (MW)              |
| Waterbath            | 336 | 251.151