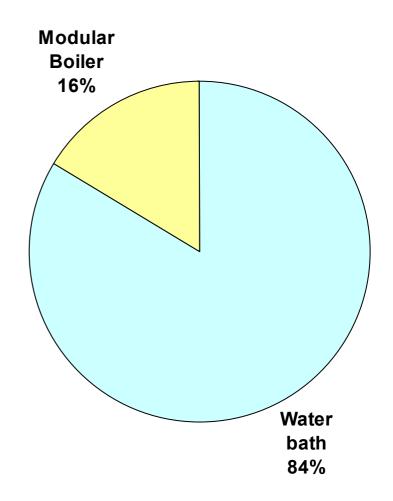

# UKD

| Type of<br>Gas Fired | No. | Total<br>Capacity |
|----------------------|-----|-------------------|
| Heater               |     | (MW)              |
| Waterbath            | 336 | 251.151           |
| Modular              | 404 | 50.001            |
| Boiler               |     |                   |
| Total                | 740 | 301.152           |