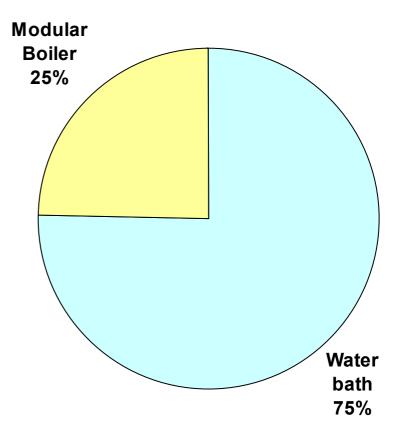

# West Midlands

|     | Total    |
|-----|----------|
| No. | Capacity |
|     | (MW)     |
| 65  | 58.465   |
| 24  | 11.425   |
|     |          |
| 89  | 69.890   |
|     | 65<br>24 |