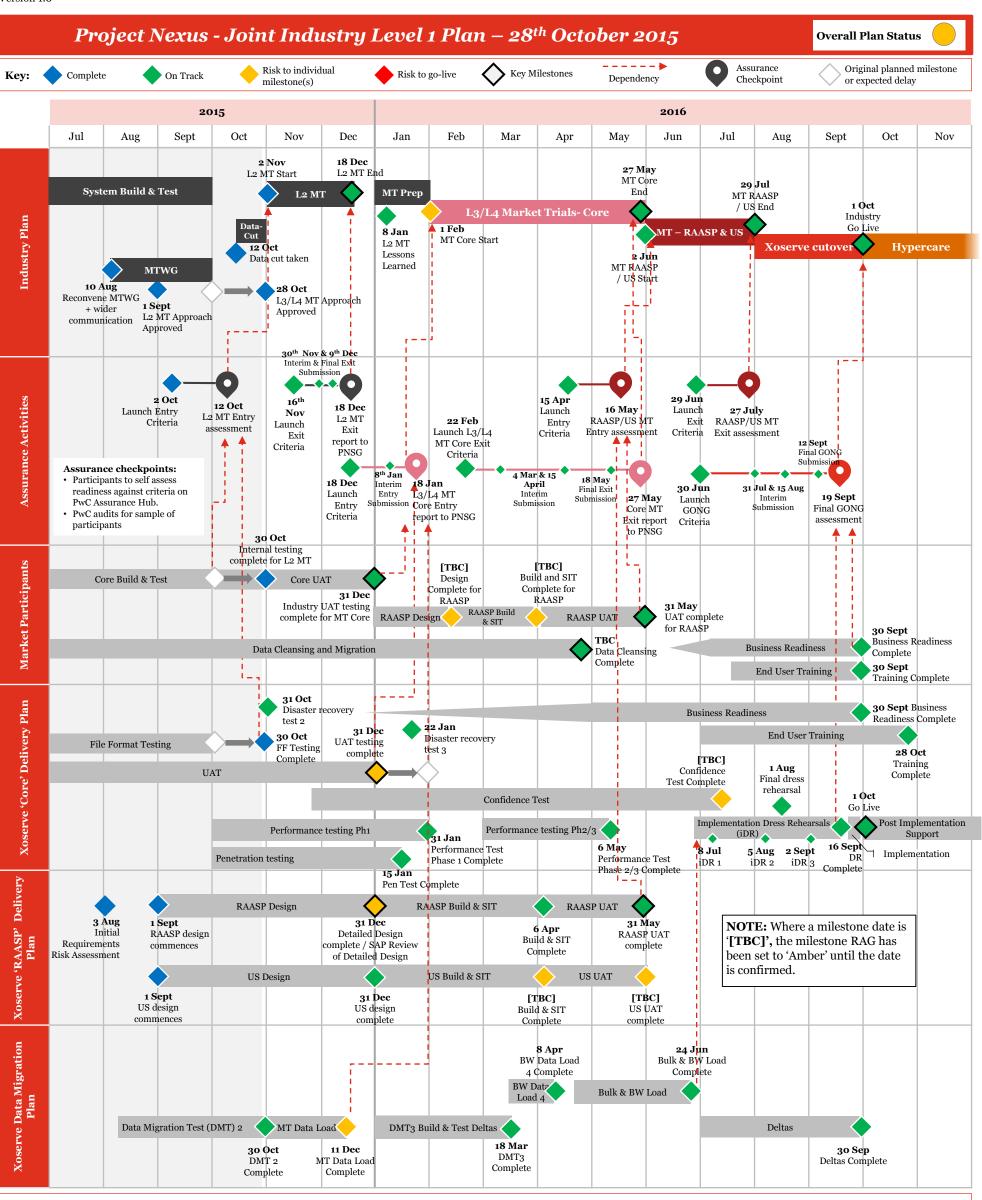

## **Overall and Key Milestone RAG Definitions**

Risk to Go-live - One or more milestones are at risk of delay (greater than 5 days) or not achieving the required quality that will likely cause a delay to the Go-live or increase the risk of quality issues during Go-live. Mitigating actions have not yet been identified or no mitigating action is possible at the current time.

Risk to individual milestone(s) – One or more milestones are at risk of delay (greater than 5 days) or not achieving the required quality but it is unlikely, at this stage, to result in a delay to Go-live or increase the risk of quality issues during Go-live. Mitigating actions have been identified and are underway.

On track – Milestone(s) are on track to time and quality and no significant risks have been identified that may impact the go-live date or pose a significant risk to the industry at Go-live.