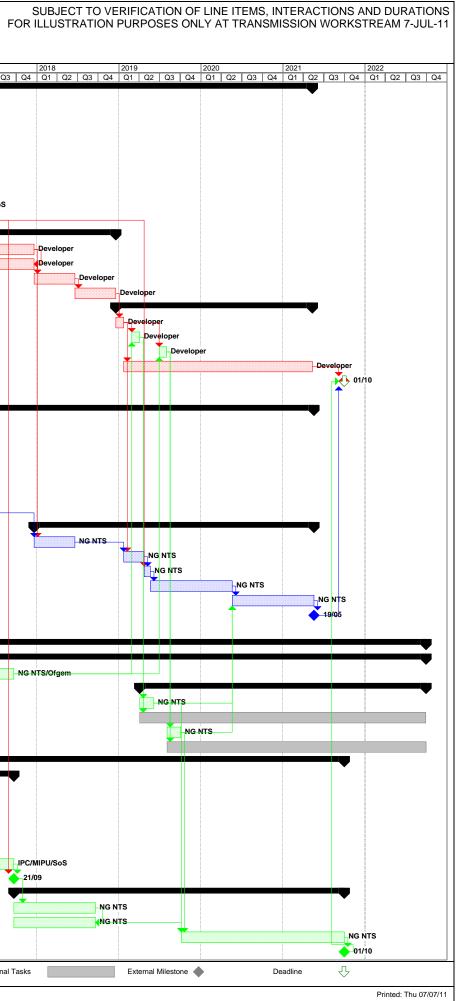

## ASSUMES NGG BUILDING A GREENFIELD MINIMUM CONNECTION & APPROX 40km PIPELINE FOR NTS REINFORCEMENT ASSUMES DEVELOPER BUILDING CONNECTING PIPELINE

| Make initial of         Establish ner         Produce Stra         Identify prefe         Compile CD3         Submit appli         Consideratio         Grant planni         Developer Detail         Detailed spe         Obtain easer         Tender proce         Tender proce         Make Final II         Apply for NT         Build facility         First Gas Date         NTS Connection Proce         Make conner         Produce con         Send out offer         Build Connection         Produce con         Send out offer         Build Connection         Offer accept         Award contra         Materials del         Construction         NTS Capacity Proces         Licence/UNC Ca         Licence char         Allocate         CURRE         Physical Reinfor         Planning Pr         Stage 1         Stage 2         Stage 3                                                                                                                                                                                                                                                                                                                | Name                                                               | Duration  | Start        | Predecessors | 2012<br>Q2 Q3 Q4 Q1 Q2 Q3 |          |                       | 2014         2015           Q1         Q2         Q3         Q4         Q1         Q2         Q3         Q4 | 2016<br>Q1 Q2 | Q3 Q4  | 2017<br>Q1 Q2 Q3 | 2018<br>3 Q4 Q1 Q2 | 22 Q3    |
|-----------------------------------------------------------------------------------------------------------------------------------------------------------------------------------------------------------------------------------------------------------------------------------------------------------------------------------------------------------------------------------------------------------------------------------------------------------------------------------------------------------------------------------------------------------------------------------------------------------------------------------------------------------------------------------------------------------------------------------------------------------------------------------------------------------------------------------------------------------------------------------------------------------------------------------------------------------------------------------------------------------------------------------------------------------------------------------------------------------------------------------------------------------------------------|--------------------------------------------------------------------|-----------|--------------|--------------|---------------------------|----------|-----------------------|-------------------------------------------------------------------------------------------------------------|---------------|--------|------------------|--------------------|----------|
| Make initial of         Establish ner         Produce Stra         Identify prefe         Compile CD3         Submit appli         Consideratio         Grant planni         Developer Detail         Detailed spe         Obtain easer         Tender proce         Tender proce         Make Final II         Apply for NT         Build facility         First Gas Date         NTS Connection Proce         Make conner         Produce con         Send out offer         Build Connection         Produce con         Send out offer         Build Connection         Offer accept         Award contra         Materials del         Construction         NTS Capacity Proces         Licence/UNC Ca         Licence char         Allocate         CURRE         Physical Reinfor         Planning Pr         Stage 1         Stage 2         Stage 3                                                                                                                                                                                                                                                                                                                | •                                                                  | 2575 days | Fri 01/07/11 |              |                           |          |                       |                                                                                                             |               |        |                  |                    |          |
| Establish ner         Produce Strat         Identify prefe         Compile CD3         Submit appli         Consideratio         Grant planni         Developer Detail         Detailed spe         Obtain easer         Tender proce         Tender asse         Other Developer I         Make Final II         Apply for NT         Build facility         First Gas Date         NTS Connection Produce con         Send out offer         Build Connection         Offer accept         Accept offer         Build Connection         Offer accept         Award contra         Materials del         Construction         NTS Capacity Process         Licence/UNC Ca         Licence/UNC Ca         Allocate         CURRE         Physical Reinfor         Planning Pr         Stage 1         Stage 2         Stage 3                                                                                                                                                                                                                                                                                                                                              | lanning Process for Facility, Connecting Pipeline & NTS Connection | 1430 days | Fri 01/07/11 |              |                           |          |                       |                                                                                                             |               |        | •                |                    |          |
| Produce Strat         Identify prefer         Compile CD3         Submit appli         Consideratio         Grant planni         Developer Detail         Detailed spe         Obtain easer         Tender proct         Tender proct         Make Final In         Apply for NT         Build facility         First Gas Date         NTS Connection Pro         Make conner         Produce con         Send out offer         Build Connection         Offer accept:         Accept offer         Build Connection         Produce con         Send out offer         Build Connection         Materials del         Construction         NTS Capacity Process         Licence/UNC Ca         Licence/UNC Ca         Allocate         CURRE         Allocate         CURRE         Physical Reinfor         Planning Pr         Stage 1         Stage 2         Stage 3                                                                                                                                                                                                                                                                                                  | Make initial commitment to develop project                         | 0 days    | Fri 01/07/11 |              | 01/07                     |          |                       |                                                                                                             |               |        |                  |                    |          |
| Identify prefer         Compile CD3         Submit appli         Consideratio         Grant planni         Developer Detail         Detailed spe         Obtain easer         Tender proc         Tender acce         Other Developer         Make Final In         Apply for NT         Build facility         First Gas Date         NTS Connection Pro         Make conner         Produce con         Send out offer         Build Connection         Offer accept         Accept offer         Build Connection         Materials del         Construction         NTS Capacity Process         Licence/UNC Ca         Allocate         CURRE         Allocate         CURRE         Physical Reinfor         Planning Pr         Stage 1         Stage 2         Stage 3         Stage 3                                                                                                                                                                                                                                                                                                                                                                              | Establish need case (Technical options)                            | 26 wks    | Fri 01/07/11 | 3            | Developer                 |          |                       |                                                                                                             |               |        |                  |                    |          |
| Compile CD3         Submit appli         Consideratio         Grant planni         Developer Detail         Obtain easer         Tender proce         Tender proce         Make Final In         Apply for NT         Build facility         First Gas Date         NTS Connection Produce con         Send out offer         Offer accept         Accept offer         Build Connection         Offer accept         Accept offer         Build Connection         Produce con         Send out offer         Build Connection         Produce con         Send out offer         Build Connection         Materials del         Construction         NTS Capacity Process         Licence/UNC Ca         Licence char         Allocate         CURRE         Allocate         CURRE         Physical Reinfor         Planning Pr         Stage 1         Stage 2         Stage 3                                                                                                                                                                                                                                                                                          | Produce Strategic Options Report                                   | 26 wks    | Fri 30/12/11 | 4            | Deve                      | loper    | with key stakeholders |                                                                                                             |               |        |                  |                    |          |
| Submit appli         Consideratio         Grant planni         Developer Detail         Obtain easer         Tender proct         Tender proct         Tender asse         Other Developer         Make Final In         Apply for NT         Build facility         First Gas Date         NTS Connection Produce con         Send out off         Offer accept         Accept offer         Build Connection         Produce con         Send out off         Offer accept         Accept offer         Build Connection         NTS Construction         NTS construction         NTS construction         NTS construction         NTS construction         NTS capacity Process         Licence/UNC Ca         Licence char         CurRRE         Physical Reinfor         Planning Pr         Stage 1         Stage 1         Stage 2         Stage 3         Stage 3                                                                                                                                                                                                                                                                                                | Identify preferred route corridor and site locations               | 65 wks    | Fri 29/06/12 | 5,27         |                           |          | Deve                  | eloper with key stakeholders and general public                                                             |               |        |                  |                    |          |
| Consideratio         Grant planni         Developer Detail         Obtain ease         Tender proct         Tender proct         Tender asse         Other Developer         Make Final It         Apply for NT         Build facility         First Gas Date         NTS Connection Produce con         Send out off         Offer accept         Accept offer         Build Connection         Produce con         Send out off         Offer accept         Accept offer         Build Connection         NTS Capacity Process         Licence/UNC Ca         Licence char         Allocate         CURRE         Physical Reinfor         Planning Pr         Stage 1         Stage 2         Stage 3                                                                                                                                                                                                                                                                                                                                                                                                                                                                   | Compile CDS, EIA & sufficient detail for application               | 104 wks   | Fri 27/09/13 | 6            | <b>↑</b>                  |          |                       | i i Deve                                                                                                    | loper         |        |                  |                    |          |
| Grant plannii         Developer Detail         Detailed spe         Obtain ease         Tender proct         Tender proct         Tender asse         Other Developer         Make Final II         Apply for NT         Build facility         First Gas Date         NTS Connection Proc         NTS Connection Proc         NTS Connection Proc         Accept offer         Build facility         Accept offer         Build Connectio         Offer accept         Accept offer         Build Connection         Produce con         Send out off         Offer accept         Accept offer         Build Connection         NTS Construction         NTS Capacity Process         Licence/UNC Ca         Licence char         Allocate         CURRE         Physical Reinfor         Planning Pr         Stage 1         Stage 2         Stage 3         Stage 4                                                                                                                                                                                                                                                                                                    | Submit application to IPC/MIPU                                     | 13 wks    | Fri 25/09/15 | 7            |                           |          |                       |                                                                                                             | Develope      | 6      |                  |                    |          |
| Grant plannii         Developer Detail         Detailed spe         Obtain ease         Tender proct         Tender proct         Tender asse         Other Developer         Make Final II         Apply for NT         Build facility         First Gas Date         NTS Connection Proc         NTS Connection Proc         NTS Connection Proc         Accept offer         Build facility         Accept offer         Build Connectio         Offer accept         Accept offer         Build Connection         Produce con         Send out off         Offer accept         Accept offer         Build Connection         NTS Construction         NTS Capacity Process         Licence/UNC Ca         Licence char         Allocate         CURRE         Physical Reinfor         Planning Pr         Stage 1         Stage 2         Stage 3         Stage 4                                                                                                                                                                                                                                                                                                    | Consideration of application by IPC/MIPU                           | 52 wks    | Fri 25/12/15 | 8            |                           |          |                       |                                                                                                             |               |        | IPC/MIPU/SoS     |                    |          |
| Developer Detail           Detailed spe           Obtain ease           Tender proct           Tender proct           Tender asse           Other Developer           Make Final II           Apply for NT           Build facility           First Gas Date           NTS Connection Prov           NTS Connection Prov           NTS Connection Prov           NTS Connection Prov           Make conner           Produce con           Send out off           Offer accepti           Accept offer           Build Connection           Detail design           Tender proct           Accept offer           Build Connection           Offer accepti           Accept offer           Build Connection           NTS capacity Process           Licence/UNC Ca           Licence char           Allocate           CURRE           Physical Reinfor           Physical Reinfor           Planning Pr           Stage 1           Stage 2           Stage 3                                                                                                                                                                                                            | Grant planning consent                                             | 0 days    | Thu 22/12/16 | 9            |                           |          |                       |                                                                                                             |               |        | 22/12            |                    |          |
| Detailed spe         Obtain easer         Tender proce         Tender asse         Other Developer         Make Final II         Apply for NT         Image: Apply for Apply for NT         Image: Apply for Apply for NT         Image: Apply for Apply fo | eveloper Detail Design & Procurement                               | 520 days  | Fri 23/12/16 |              |                           |          |                       |                                                                                                             |               |        | 1                |                    |          |
| Obtain easer         Tender proct         Tender asse         Other Developer         Make Final II         Apply for NT         Apply for NT         Build facility         First Gas Date         NTS Connection Produce con         Early discuss         Make conner         Produce con         Send out off         Offer accept         Accept offer         Build Connection         Offer accept         Accept offer         Build Connection         Offer accept         Accept offer         Build Construction         NTS Capacity Process         Licence/UNC Ca         Licence char         Allocate         CURRE         Physical Reinfor         Planning Pr         Stage 1         Stage 2         Stage 3                                                                                                                                                                                                                                                                                                                                                                                                                                           |                                                                    |           |              |              |                           |          |                       |                                                                                                             |               |        |                  |                    |          |
| Tender proce         Other Developer         Make Final II         Apply for NT         Apply for NT         Build facility         First Gas Date         NTS Connection Prod         NTS Connection Prod         Produce con         Send out off         Offer accept         Accept offer         Build Connection         NTS construction         NTS construction         NTS capacity Proces         Licence/UNC Ca         Licence char         Allocate         CURRE         Physical Reinfor         Planning Pr         Stage 1         Stage 2         Stage 3         Stage 4                                                                                                                                                                                                                                                                                                                                                                       |                                                                    | 52 wks    | Fri 23/12/16 |              |                           |          |                       |                                                                                                             |               |        |                  | Develope           |          |
| Tender asse         Other Developer         Make Final II         Apply for NT         Image: Apply for NT         Build facility         First Gas Date         NTS Connection Produce con         Early discuss         Make connection         Produce con         Send out off         Offer accept         Accept offer         Build Connection         NTS construction         NTS connect         NTS construction         NTS construction         NTS Capacity Process         Licence/UNC Ca         Licence char         Allocate         CURRE         Physical Reinfor         Physical Reinfor         Planning Pr         Stage 1         Stage 2         Stage 3         Stage 4                                                                                                                                                                                                                                                                 | Obtain easements etc for facility, pipelines and NTS connection    | 52 wks    | Fri 23/12/16 |              |                           |          |                       |                                                                                                             |               |        | L                | Develope           | er       |
| Other Developer         Make Final II         Apply for NT         Apply for NT         Build facility         First Gas Date         NTS Connection Produce con         Early discuss         Make conner         Produce con         Send out offer         Offer accept         Accept offer         Build Connection         NTS construction         NTS connect         NTS connect         Construction         NTS capacity Process         Licence/UNC Ca         Licence char         Allocate         CURRE         Physical Reinfor         Planning Pr         Stage 1         Stage 2         Stage 3         Stage 4                                                                                                                                                                                                                                                                                                                                | Tender process                                                     | 26 wks    | Thu 21/12/17 | 13           |                           |          |                       |                                                                                                             |               |        |                  |                    | De       |
| Make Final II         Apply for NT         Build facility         First Gas Date         NTS Connection Pro-         NTS Connection         Offer accept         Accept offer         Build Connection         Offer accept         Accept offer         Build Connection         NTS construction         NTS construction         NTS Capacity Procest         Licence/UNC Ca         Licence char         CurRRE         Allocate         CURRE         Physical Reinfor         Planning Pr         Stage 1         Stage 2         Stage 3         Stage 3                                                                                                                                                                                                                                                                                                                                                                             | Tender assessment                                                  | 26 wks    | Thu 21/06/18 | 14           |                           |          |                       |                                                                                                             |               |        |                  |                    |          |
| Apply for NT         Apply for NT         Build facility         First Gas Date         NTS Connection Prov         Apply for NT         NTS Connection Prov         NTS Connection         Produce con         Send out offer         Offer accept         Accept offer         Build Connection         Detail design         Tender proce         Award contra         Materials del         Construction         NTS Capacity Proces         Licence/UNC Ca         Licence char         Allocate         CURRE         Physical Reinfor         Physical Reinfor         Planning Pr         Stage 1         Stage 2         Stage 3         Stage 3                                                                                                                                                                                                                                                                                                                                                                       | ther Developer Commitments                                         | 625 days  | Thu 20/12/18 |              |                           |          |                       |                                                                                                             |               |        |                  |                    |          |
| Apply for NT         Build facility         First Gas Date         NTS Connection Prov         NTS Connection         Produce con         Send out offer         Build Connectio         Offer accept         Accept offer         Build Connectio         Detail design         Tender proce         Award contra         Materials del         Construction         NTS Capacity Proces         Licence/UNC Ca         Licence char         Clicence char         CurRRE         Allocate         CURRE         Physical Reinfor         Planning Pr         Stage 1         Stage 2         Stage 3         Stage 3                                                                                                                                                                                                                                                                                                                                                  | Make Final Investment Decision                                     | 5 wks     | Thu 20/12/18 | 15           |                           |          |                       |                                                                                                             |               |        |                  |                    |          |
| Apply for NT         Build facility         First Gas Date         NTS Connection Prov         NTS Connection         Produce con         Send out offer         Build Connectio         Offer accept         Accept offer         Build Connectio         Detail design         Tender proce         Award contra         Materials del         Construction         NTS Capacity Proces         Licence/UNC Ca         Licence char         Clicence char         CurRRE         Allocate         CURRE         Physical Reinfor         Planning Pr         Stage 1         Stage 2         Stage 3         Stage 3                                                                                                                                                                                                                                                                                                                                                  | Apply for NTS entry capacity in March QSEC auction                 | 5 wks     | Fri 01/03/19 | 17,41        |                           |          |                       |                                                                                                             |               |        |                  |                    |          |
| Build facility         First Gas Date         NTS Connection Produce con         Produce con         Send out offer         Offer accept         Accept offer         Build Connection         Produce con         Offer accept         Accept offer         Build Connection         Offer accept         Accept offer         Build Connection         Detail design         Tender proce         Award contra         Materials del         Construction         NTS Capacity Process         Licence/UNC Ca         Licence char         Allocate         CURRE         Physical Reinfor         Planning Pr         Stage 1         Stage 2         Stage 3                                                                                                                                                                                                                                                                                                                                                                                                                                                                                                            | Apply for NTS exit capacity in July application window             | 5 wks     | Mon 01/07/19 |              |                           |          |                       |                                                                                                             |               |        |                  |                    |          |
| First Gas Date                                                                                                                                                                                                                                                                                                                                                                                                                                                                                                                                                                                                                                                                                                                                                                                                                                                                                                                                                                                                                                                                                                                                                              |                                                                    | 120 wks   | Thu 24/01/19 |              |                           |          |                       |                                                                                                             |               |        |                  |                    |          |
| Image: NTS Connection Produce con         Image: NTS Construction NTS connection         Image: NTS Capacity Process         Image: Licence/UNC Ca         Image: Licence/UNC Ca         Image: Licence char         Image: CURRE         Image: CURRE         Image: Physical Reinfor         Physical Reinfor         Image: Planning Pr         Image: Stage 1         Image: Stage 2         Image: Stage 3         Image: Stage 4                                                                                                                                                                                                              |                                                                    |           |              |              |                           |          |                       |                                                                                                             |               |        |                  |                    |          |
| NTS Connection         Early discuss         Make conner         Produce con         Send out offer         Offer accept         Accept offer         Build Connectio         Detail design         Tender proce         Award contra         Materials det         Construction         NTS Capacity Process         Licence/UNC Ca         Licence char         Capacity Au         Allocate         CURRE         Physical Reinfor         Planning Pr         Stage 1         Stage 2         Stage 3                                                                                                                                                                                                                                                                                                                                                                                                                                                                                                                                                                                                                                                                   | a5 Date                                                            | 0 days    | Fri 01/10/21 | 31,00,20     |                           |          |                       |                                                                                                             |               |        |                  |                    |          |
| NTS Connection         Early discuss         Make conner         Produce con         Send out offer         Offer accept         Accept offer         Build Connectio         Detail design         Tender proce         Award contra         Materials det         Construction         NTS Capacity Process         Licence/UNC Ca         Licence char         Capacity Au         Allocate         CURRE         Physical Reinfor         Planning Pr         Stage 1         Stage 2         Stage 3                                                                                                                                                                                                                                                                                                                                                                                                                                                                                                                                                                                                                                                                   |                                                                    |           |              |              |                           |          |                       |                                                                                                             |               |        |                  |                    |          |
| Early discuss<br>Make conner<br>Produce con<br>Send out offe<br>Offer accept<br>Accept offer<br>Build Connectio<br>Detail design<br>Tender proce<br>Award contra<br>Materials del<br>Construction<br>NTS Capacity Proces<br>Licence/UNC Ca<br>Licence char<br>Capacity Au<br>Allocate<br>CURRE<br>Physical Reinfor<br>Planning Pr<br>Stage 1<br>Stage 2<br>Stage 3                                                                                                                                                                                                                                                                                                                                                                                                                                                                                                                                                                                                                                                                                                                                                                                                          | onnection Process                                                  | 2580 days | Fri 01/07/11 |              |                           | _        |                       |                                                                                                             |               | -      |                  |                    |          |
| Make conner<br>Produce con<br>Send out off<br>Offer accept<br>Accept offer<br>Build Connectio<br>Detail desigr<br>Tender proce<br>Award contra<br>Materials del<br>Construction<br>NTS Capacity Process<br>Licence/UNC Ca<br>Licence char<br>Capacity Au<br>Allocate<br>CURRE<br>Physical Reinfor<br>Planning Pr<br>Stage 1<br>Stage 2<br>Stage 3                                                                                                                                                                                                                                                                                                                                                                                                                                                                                                                                                                                                                                                                                                                                                                                                                           | TS Connection Offer                                                | 195 days  | Fri 01/07/11 |              |                           |          |                       |                                                                                                             |               |        |                  |                    |          |
| Produce con         Send out off         Offer accept         Accept offer         Build Connectio         Detail design         Tender procest         Award contra         Materials del         Construction         NTS Capacity Procest         Licence/UNC Ca         Licence char         Capacity Au         Allocate         CURRE         Physical Reinfor         Planning Pr         Stage 1         Stage 2         Stage 3         Stage 4                                                                                                                                                                                                                                                                                                                                                                                                                                                                                                                                                                                                                                                                                                                    | Early discussion with NG NTS                                       | 13 wks    | Fri 01/07/11 | 3            | Developer                 |          |                       |                                                                                                             |               |        |                  |                    |          |
| Send out offer<br>Offer accept<br>Accept offer<br>Build Connectio<br>Detail design<br>Tender proce<br>Award contra<br>Materials del<br>Construction<br>NTS Capacity Process<br>Licence/UNC Ca<br>Licence char<br>Capacity Au<br>Allocate<br>CURRE<br>Physical Reinfor<br>Planning Pr<br>Stage 1<br>Stage 2<br>Stage 3                                                                                                                                                                                                                                                                                                                                                                                                                                                                                                                                                                                                                                                                                                                                                                                                                                                       | Make connection application                                        | 0 days    | Thu 29/09/11 | 25           | 29/09                     |          |                       |                                                                                                             |               |        |                  | 1                  |          |
| Send out offer<br>Offer accept<br>Accept offer<br>Build Connectio<br>Detail design<br>Tender proce<br>Award contra<br>Materials del<br>Construction<br>NTS Capacity Process<br>Licence/UNC Ca<br>Licence char<br>Capacity Au<br>Allocate<br>CURRE<br>Physical Reinfor<br>Planning Pr<br>Stage 1<br>Stage 2<br>Stage 3                                                                                                                                                                                                                                                                                                                                                                                                                                                                                                                                                                                                                                                                                                                                                                                                                                                       | Produce connection offer                                           | 13 wks    | Fri 30/09/11 | 26           | NG NTS                    |          |                       |                                                                                                             |               |        |                  |                    |          |
| Offer accept         Accept offer         Build Connectio         Detail design         Tender procest         Award contra         Materials del         Construction         NTS Capacity Procest         Licence/UNC Ca         Licence char         Allocate         CURRE         Physical Reinfor         Planning Pr         Stage 1         Stage 2         Stage 3         Stage 4                                                                                                                                                                                                                                                                                                                                                                                                                                                                                                                                                                                                                                                                                                                                                                                 | Send out offer incl draft ConsAg                                   | 0 days    | Thu 29/12/11 |              | 29/12                     |          |                       |                                                                                                             |               |        |                  |                    |          |
| Accept offer Build Connectio Detail design Tender proce Award contra Award contra Award contra Award contra NTS Capacity Proces Licence/UNC Ca Licence char Capacity Au Allocate CURRE Physical Reinfor Planning Pr Stage 1 Stage 2 Stage 3 Stage 3                                                                                                                                                                                                                                                                                                                                                                                                                                                                                                                                                                                                                                                                                                                                                                                                                                                                                                                         | -                                                                  | 13 wks    | Fri 30/12/11 |              |                           |          |                       |                                                                                                             |               |        |                  |                    |          |
| Build Connection         Detail design         Tender procest         Award contra         Materials del         Construction         NTS Capacity Procest         Licence/UNC Ca         Licence char         Allocate         CURRE         Physical Reinfor         Planning Pr         Stage 1         Stage 2         Stage 3         Stage 4                                                                                                                                                                                                                                                                                                                                                                                                                                                                                                                                                                                                                                                                                                                                                                                                                          | Offer acceptance period                                            |           |              |              | Developer                 |          |                       |                                                                                                             |               |        |                  |                    |          |
| Detail design<br>Tender proce<br>Award contra<br>Materials del<br>Construction<br>NTS connec<br>NTS Capacity Proces<br>Licence/UNC Ca<br>Licence char<br>Capacity Au<br>Allocate<br>CURRE<br>Physical Reinfor<br>Planning Pr<br>Stage 1<br>Stage 2<br>Stage 3                                                                                                                                                                                                                                                                                                                                                                                                                                                                                                                                                                                                                                                                                                                                                                                                                                                                                                               | Accept offer (i.e. sign ConsAg)                                    | 0 days    | Thu 29/03/12 | 29           | 29/03                     |          |                       |                                                                                                             |               |        |                  |                    |          |
| Tender proces         Award contra         Materials del         Construction         NTS connect         Image: Construction         NTS Capacity Process         Licence/UNC Ca         Licence char         Capacity Au         Allocate         CURRE         Physical Reinfor         Planning Pr         Stage 1         Stage 2         Stage 3         Stage 4                                                                                                                                                                                                                                                                                                                                                                                                                                                                                                                                                                                                                                                                                                                                                                                                      | uild Connection                                                    | 890 days  | Thu 21/12/17 |              |                           |          |                       |                                                                                                             |               |        |                  | L                  |          |
| Award contra<br>Materials del<br>Construction<br>NTS connect<br>NTS Capacity Proces<br>Licence/UNC Ca<br>Licence char<br>Capacity Au<br>Allocate<br>CURRE<br>Physical Reinfor<br>Planning Pr<br>Stage 1<br>Stage 2<br>Stage 3                                                                                                                                                                                                                                                                                                                                                                                                                                                                                                                                                                                                                                                                                                                                                                                                                                                                                                                                               | Detail design                                                      | 26 wks    | Thu 21/12/17 | 30,12        |                           |          |                       |                                                                                                             |               |        |                  |                    | _N       |
| Materials del<br>Construction<br>NTS connec<br>NTS Capacity Proces<br>Licence/UNC Ca<br>Licence char<br>Capacity Au<br>Allocate<br>CURRE<br>Physical Reinfor<br>Planning Pr<br>Stage 1<br>Stage 1<br>Stage 2<br>Stage 3                                                                                                                                                                                                                                                                                                                                                                                                                                                                                                                                                                                                                                                                                                                                                                                                                                                                                                                                                     | Tender process for MWC, materials etc                              | 13 wks    | Thu 24/01/19 | 32,17        |                           |          |                       |                                                                                                             |               |        |                  |                    |          |
| Construction<br>NTS capacity Process<br>Licence/UNC Ca<br>Licence char<br>Capacity Au<br>Allocate<br>CURRE<br>Physical Reinfor<br>Planning Pr<br>Stage 1<br>Stage 2<br>Stage 3                                                                                                                                                                                                                                                                                                                                                                                                                                                                                                                                                                                                                                                                                                                                                                                                                                                                                                                                                                                              | Award contracts                                                    | 4 wks     | Thu 25/04/19 | 33,10        |                           |          |                       |                                                                                                             |               |        |                  |                    |          |
| NTS connect<br>NTS Capacity Process<br>Licence/UNC Ca<br>Licence char<br>Capacity Au<br>Allocate<br>CURRE<br>Allocate<br>CURRE<br>Physical Reinfor<br>Planning Pr<br>Stage 1<br>Stage 2<br>Stage 3<br>Stage 4                                                                                                                                                                                                                                                                                                                                                                                                                                                                                                                                                                                                                                                                                                                                                                                                                                                                                                                                                               | Materials delivery                                                 | 52 wks    | Thu 23/05/19 | 34           |                           |          |                       |                                                                                                             |               |        |                  |                    |          |
| NTS connect<br>NTS Capacity Process<br>Licence/UNC Ca<br>Licence char<br>Capacity Au<br>Allocate<br>CURRE<br>Allocate<br>CURRE<br>Physical Reinfor<br>Planning Pr<br>Stage 1<br>Stage 2<br>Stage 3<br>Stage 4                                                                                                                                                                                                                                                                                                                                                                                                                                                                                                                                                                                                                                                                                                                                                                                                                                                                                                                                                               | Construction phase                                                 | 52 wks    | Thu 21/05/20 | 35.45.43     |                           |          |                       |                                                                                                             |               |        |                  |                    |          |
| NTS Capacity Process Licence/UNC Ca Licence char Capacity Au Allocate CURRE Allocate CURRE Physical Reinfor Planning Pr Stage 1 Stage 2 Stage 3 Stage 3 Stage 4                                                                                                                                                                                                                                                                                                                                                                                                                                                                                                                                                                                                                                                                                                                                                                                                                                                                                                                                                                                                             | NTS connection complete                                            |           | Wed 19/05/21 |              |                           |          |                       |                                                                                                             |               |        |                  |                    |          |
| Licence/UNC Ca<br>Licence char<br>Capacity Au<br>Allocate<br>CURRE<br>Allocate<br>CURRE<br>Physical Reinfor<br>Planning Pr<br>Stage 1<br>Stage 2<br>Stage 3<br>Stage 4                                                                                                                                                                                                                                                                                                                                                                                                                                                                                                                                                                                                                                                                                                                                                                                                                                                                                                                                                                                                      |                                                                    | 0 days    | weu 19/03/21 | 30           |                           |          |                       |                                                                                                             |               |        |                  |                    |          |
| Licence/UNC Ca<br>Licence char<br>Capacity Au<br>Allocate<br>CURRE<br>Allocate<br>CURRE<br>Physical Reinfor<br>Planning Pr<br>Stage 1<br>Stage 2<br>Stage 3<br>Stage 4                                                                                                                                                                                                                                                                                                                                                                                                                                                                                                                                                                                                                                                                                                                                                                                                                                                                                                                                                                                                      |                                                                    |           |              |              |                           |          |                       |                                                                                                             |               |        |                  |                    |          |
| Licence char<br>Capacity Au<br>Allocate<br>CURRE<br>OURRE<br>Physical Reinfor<br>Planning Pr<br>Stage 1<br>Stage 1<br>Stage 2<br>Stage 3                                                                                                                                                                                                                                                                                                                                                                                                                                                                                                                                                                                                                                                                                                                                                                                                                                                                                                                                                                                                                                    | • •                                                                | 2742 days | Fri 30/03/12 |              |                           | -        |                       |                                                                                                             |               |        |                  |                    | <u>,</u> |
| Capacity Au<br>Allocate<br>CURRE<br>Allocate<br>CURRE<br>Physical Reinfor<br>Planning Pr<br>Stage 1<br>Stage 1<br>Stage 2<br>Stage 3                                                                                                                                                                                                                                                                                                                                                                                                                                                                                                                                                                                                                                                                                                                                                                                                                                                                                                                                                                                                                                        | icence/UNC Capacity Activities                                     | 1507 days | Fri 23/12/16 |              |                           |          |                       |                                                                                                             |               |        |                  |                    |          |
| Allocate<br>CURRE<br>Allocate<br>CURRE<br>Physical Reinfor<br>Planning Pr<br>Stage 1<br>Stage 1<br>Stage 2<br>Stage 3<br>Stage 3                                                                                                                                                                                                                                                                                                                                                                                                                                                                                                                                                                                                                                                                                                                                                                                                                                                                                                                                                                                                                                            | Licence change process (revenue drivers etc)                       | 39 wks    | Fri 23/12/16 | 30,52,10     |                           |          |                       |                                                                                                             |               |        |                  | NG NTS/Ofgem       | m        |
| CURRE<br>Allocate<br>CURRE<br>Physical Reinfor<br>Planning Pr<br>Stage 1<br>Stage 1<br>Stage 2<br>Stage 3<br>Stage 3                                                                                                                                                                                                                                                                                                                                                                                                                                                                                                                                                                                                                                                                                                                                                                                                                                                                                                                                                                                                                                                        | Capacity Auction/Application                                       | 911 days  | Fri 05/04/19 |              |                           |          |                       |                                                                                                             |               | 1      |                  |                    |          |
| CURRE<br>Allocate<br>CURRE<br>Physical Reinfor<br>Planning Pr<br>Stage 1<br>Stage 1<br>Stage 2<br>Stage 3<br>Stage 3                                                                                                                                                                                                                                                                                                                                                                                                                                                                                                                                                                                                                                                                                                                                                                                                                                                                                                                                                                                                                                                        | Allocate NTS entry capacity                                        | 9 wks     | Fri 05/04/19 | 18           |                           |          |                       |                                                                                                             |               |        |                  |                    |          |
| Allocate<br>CURRE<br>Physical Reinfor<br>Planning Pr<br>Stage 1<br>Stage 2<br>Stage 3<br>Stage 3                                                                                                                                                                                                                                                                                                                                                                                                                                                                                                                                                                                                                                                                                                                                                                                                                                                                                                                                                                                                                                                                            | CURRENT NTS exit capacity obligated lead time                      | 182 wks   | Fri 05/04/19 |              |                           |          |                       |                                                                                                             |               |        |                  |                    |          |
| CURRE<br>Physical Reinfor<br>Planning Pr<br>Stage 1<br>Stage 1<br>Stage 2<br>Stage 3<br>Stage 4                                                                                                                                                                                                                                                                                                                                                                                                                                                                                                                                                                                                                                                                                                                                                                                                                                                                                                                                                                                                                                                                             | Allocate NTS exit capacity                                         | 9 wks     | Mon 05/08/19 |              |                           |          |                       |                                                                                                             |               |        |                  |                    |          |
| Physical Reinfor<br>Planning Pr<br>Stage 1<br>Stage 2<br>Stage 3<br>Stage 4                                                                                                                                                                                                                                                                                                                                                                                                                                                                                                                                                                                                                                                                                                                                                                                                                                                                                                                                                                                                                                                                                                 |                                                                    | 165 wks   | Mon 05/08/19 |              |                           |          |                       |                                                                                                             |               |        |                  |                    |          |
| Planning Pr<br>Stage 1<br>Stage 2<br>Stage 3<br>Stage 3<br>Stage 4                                                                                                                                                                                                                                                                                                                                                                                                                                                                                                                                                                                                                                                                                                                                                                                                                                                                                                                                                                                                                                                                                                          | CURRENT NTS exit capacity obligated lead time                      |           |              | 13           |                           |          |                       |                                                                                                             |               |        |                  |                    |          |
| Stage 1<br>Stage 2<br>Stage 2<br>Stage 3<br>Stage 4                                                                                                                                                                                                                                                                                                                                                                                                                                                                                                                                                                                                                                                                                                                                                                                                                                                                                                                                                                                                                                                                                                                         | hysical Reinforcement                                              | 2482 days | Fri 30/03/12 |              |                           |          |                       |                                                                                                             |               |        |                  |                    |          |
| Stage 1<br>Stage 2<br>Stage 3<br>Stage 3<br>Stage 4                                                                                                                                                                                                                                                                                                                                                                                                                                                                                                                                                                                                                                                                                                                                                                                                                                                                                                                                                                                                                                                                                                                         | Planning Process for NTS Reinforcement                             | 1430 days | Fri 30/03/12 |              |                           | _        |                       |                                                                                                             |               |        |                  | -                  |          |
| Stage 2<br>Stage 3<br>Stage 4                                                                                                                                                                                                                                                                                                                                                                                                                                                                                                                                                                                                                                                                                                                                                                                                                                                                                                                                                                                                                                                                                                                                               | Stage 1a - Produce Technical Options Report                        | 26 wks    | Fri 30/03/12 | 30           |                           | NG N     | тs                    |                                                                                                             |               |        |                  |                    |          |
| Stage 3<br>Stage 4                                                                                                                                                                                                                                                                                                                                                                                                                                                                                                                                                                                                                                                                                                                                                                                                                                                                                                                                                                                                                                                                                                                                                          | Stage 1b - Develop Strategic Options Report                        | 26 wks    | Fri 28/09/12 | 49,5         |                           | <u> </u> | NG NTS with key       | stakeholders                                                                                                |               |        |                  |                    |          |
| Stage 4                                                                                                                                                                                                                                                                                                                                                                                                                                                                                                                                                                                                                                                                                                                                                                                                                                                                                                                                                                                                                                                                                                                                                                     | Stage 2 - Identify preferred route corridor                        | 65 wks    | Fri 29/03/13 | 50           |                           |          |                       | NG NTS with key stakeholders and                                                                            | general p     | ublic  |                  |                    |          |
| Stage 4                                                                                                                                                                                                                                                                                                                                                                                                                                                                                                                                                                                                                                                                                                                                                                                                                                                                                                                                                                                                                                                                                                                                                                     | Stage 3 - Compile CDS, EIA & sufficient detail for application     | 104 wks   | Fri 27/06/14 | 51           |                           |          |                       | · · · ·                                                                                                     | -             | NG NTS | ļ                |                    |          |
|                                                                                                                                                                                                                                                                                                                                                                                                                                                                                                                                                                                                                                                                                                                                                                                                                                                                                                                                                                                                                                                                                                                                                                             | Stage 4 - Submit application to IPC/MIPU                           | 13 wks    | Fri 24/06/16 |              |                           |          |                       |                                                                                                             |               |        | NTS              |                    |          |
| Conside                                                                                                                                                                                                                                                                                                                                                                                                                                                                                                                                                                                                                                                                                                                                                                                                                                                                                                                                                                                                                                                                                                                                                                     | Consideration of application by IPC/MIPU                           | 52 wks    | Fri 23/09/16 |              |                           |          |                       |                                                                                                             |               |        |                  | -IPC/MIPU/SoS      | •        |
|                                                                                                                                                                                                                                                                                                                                                                                                                                                                                                                                                                                                                                                                                                                                                                                                                                                                                                                                                                                                                                                                                                                                                                             |                                                                    |           |              |              |                           |          |                       |                                                                                                             |               |        |                  |                    | ,        |
|                                                                                                                                                                                                                                                                                                                                                                                                                                                                                                                                                                                                                                                                                                                                                                                                                                                                                                                                                                                                                                                                                                                                                                             | Grant planning consent                                             | 0 days    | Thu 21/09/17 | 54,10        |                           |          |                       |                                                                                                             |               |        |                  | 21/09              |          |
|                                                                                                                                                                                                                                                                                                                                                                                                                                                                                                                                                                                                                                                                                                                                                                                                                                                                                                                                                                                                                                                                                                                                                                             | Build NTS Reinforcement                                            | 1052 days | Fri 22/09/17 |              |                           |          |                       |                                                                                                             |               |        |                  |                    |          |
| Detail d                                                                                                                                                                                                                                                                                                                                                                                                                                                                                                                                                                                                                                                                                                                                                                                                                                                                                                                                                                                                                                                                                                                                                                    | Detail design                                                      | 52 wks    | Fri 22/09/17 | 55           |                           |          |                       |                                                                                                             |               |        |                  |                    |          |
| Obtain e                                                                                                                                                                                                                                                                                                                                                                                                                                                                                                                                                                                                                                                                                                                                                                                                                                                                                                                                                                                                                                                                                                                                                                    | Obtain easements etc for pipelines and AGIs                        | 52 wks    | Fri 22/09/17 | 57FF         |                           |          |                       |                                                                                                             |               |        |                  |                    |          |
| Constru                                                                                                                                                                                                                                                                                                                                                                                                                                                                                                                                                                                                                                                                                                                                                                                                                                                                                                                                                                                                                                                                                                                                                                     | Construction phase                                                 | 104 wks   | Mon 07/10/19 | 43,45,58     |                           |          |                       |                                                                                                             |               |        |                  |                    |          |
|                                                                                                                                                                                                                                                                                                                                                                                                                                                                                                                                                                                                                                                                                                                                                                                                                                                                                                                                                                                                                                                                                                                                                                             | NTS reinforcement complete                                         | 0 days    | Fri 01/10/21 | 59           |                           |          |                       |                                                                                                             |               |        |                  |                    |          |
| DRAFT NTS Connections Plan                                                                                                                                                                                                                                                                                                                                                                                                                                                                                                                                                                                                                                                                                                                                                                                                                                                                                                                                                                                                                                                                                                                                                  | · · · · · · · · · · · · · · · · · · ·                              |           |              |              |                           |          |                       | ***                                                                                                         |               |        |                  |                    |          |