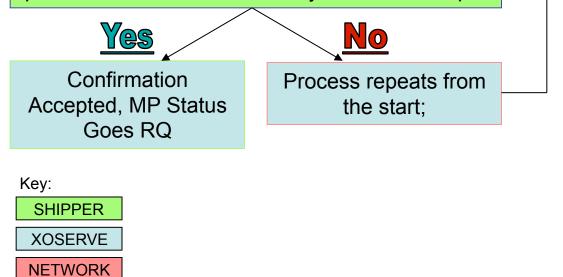

## Increasing Capacity via Re-Confirmation

Nomination by Shipper (NOM)

Capacity Details sent to Network for Referral

Network have 12 Days to Respond with an Offer

Network 'Offer' is Submitted

Confirmation (CNF) file Sent by Shipper

Confirmation Accepted, MP Status Goes RQ