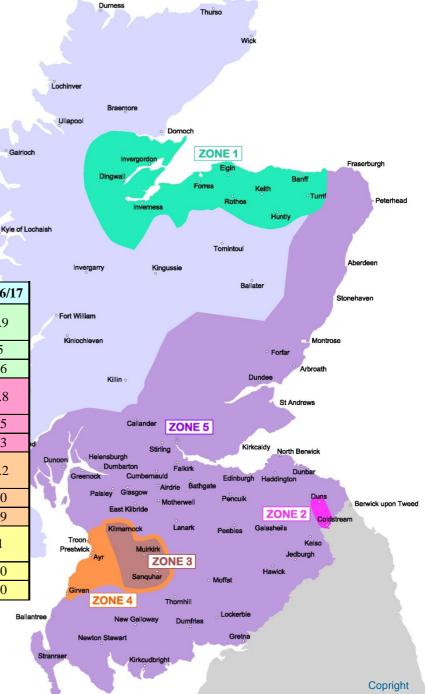

#### Scotland Zones

# Indicative Interruption requirements

| <u> </u>        |                         |         |         |         | Mallaig o |         |         |
|-----------------|-------------------------|---------|---------|---------|-----------|---------|---------|
| Zone            | Requirements            | 2011/12 | 2012/13 | 2013/14 | 2014/15   | 2015/16 | 2016/17 |
| Scotland Zone 1 | SOQ Volume<br>(GWh/Day) | 4.2     | 4.5     | 4.7     | 5         | 5.2     | 6.9     |
|                 | Min No. Int Days        | 5       | 5       | 5       | 5         | 5       | 5       |
|                 | Max No. Int Days        | 72      | 75      | 77      | 80        | 83      | 86      |
| Scotland Zone 2 | SOQ Volume<br>(GWh/Day) | 0.8     | 0.8     | 0.8     | 0.8       | 0.8     | 0.8     |
|                 | Min No. Int Days        | 25      | 25      | 25      | 25        | 25      | 25      |
|                 | Max No. Int Days        | 36      | 36      | 39      | 39        | 41      | 43      |
| Scotland Zone 3 | SOQ Volume<br>(GWh/Day) | 1.2     | 1.2     | 1.2     | 1.2       | 1.2     | 1.2     |
|                 | Min No. Int Days        | 30      | 30      | 30      | 30        | 30      | 30      |
|                 | Max No. Int Days        | 45      | 54      | 54      | 60        | 63      | 69      |
| Scotland Zone 4 | SOQ Volume<br>(GWh/Day) | 1       | 1       | 1       | 1         | 1       | 1       |
|                 | Min No. Int Days        | 40      | 40      | 40      | 40        | 40      | 40      |
|                 | Max No. Int Days        | 82      | 85      | 88      | 90        | 90      | 90      |