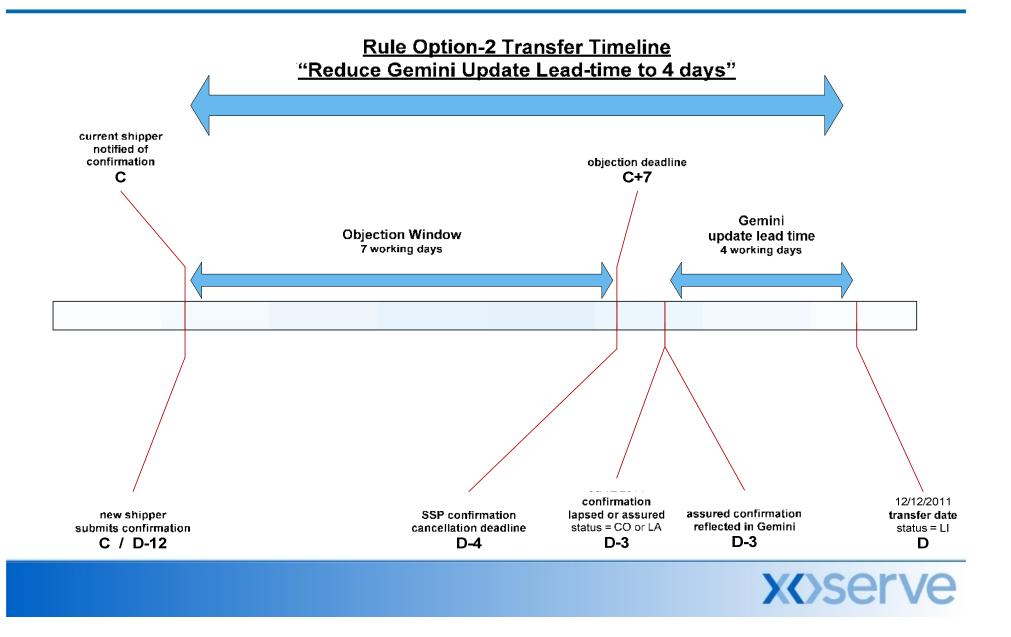

#### Options:

- "As is" Assume no change to systems, since current process allows customer transfer within 3 weeks – except where a bank holiday occurs.
- Option 1 Reduction of the Objection window to 4 days note: would need UNC mod to overcome Scottish Bank holiday.
- Option 2 Reduction of the confirmation window to 4 days again Scottish BH would need to be overcome.
- **Option 3** Reduction of both the objection and confirmation windows
- Option 4 Removal of the objection window and leaving confirmation cancellation window in place.
- Option 5 Begin transfer process during Customer's cooling off period. Confirmation could be subsequently cancelled if necessary. Note: would need to consider Confirmation cancellation for LSP if appropriate.
- Option 6 Divorce of the supplier registration dates to Transporter registration dates.
- **Option 7** Change UNC rules to treat Bank Holidays as working days.