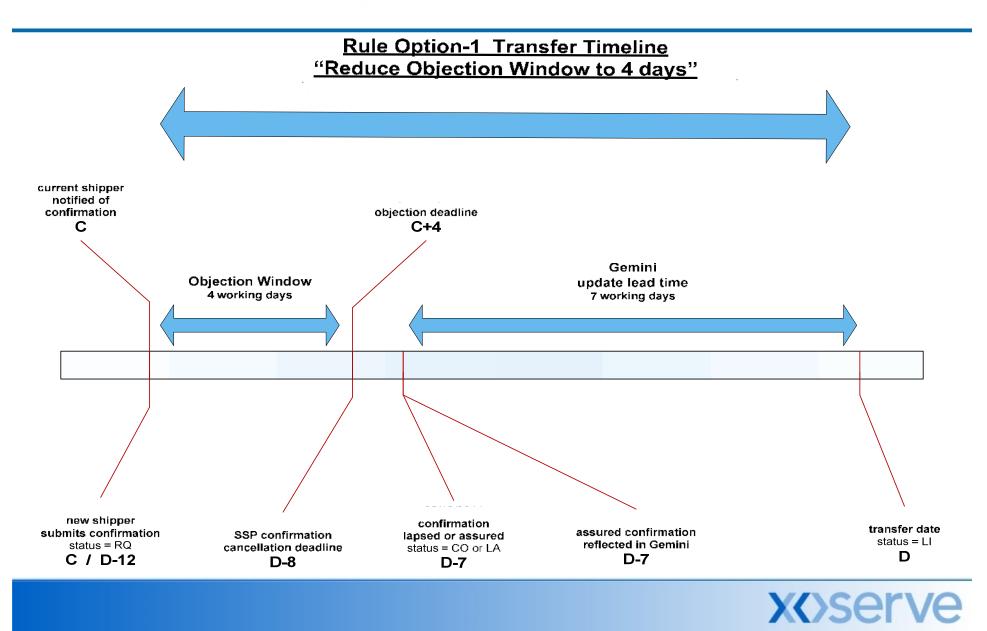

#### Options:

- "As is" Assume no change to systems, since current process allows customer transfer within 3 weeks – except where a bank holiday occurs.
- Option 1 Reduction of the Objection window to 4 days note: would need UNC mod to overcome Scottish Bank holiday.
- Option 2 Reduction of the confirmation window to 4 days again Scottish BH would need to be overcome.
- **Option 3** Reduction of both the objection and confirmation windows
- Option 4 Removal of the objection window and leaving confirmation cancellation window in place.
- Option 5 Begin transfer process during Customer's cooling off period. Confirmation could be subsequently cancelled if necessary. Note: would need to consider Confirmation cancellation for LSP if appropriate.
- Option 6 Divorce of the supplier registration dates to Transporter registration dates.
- **Option 7** Change UNC rules to treat Bank Holidays as working days.