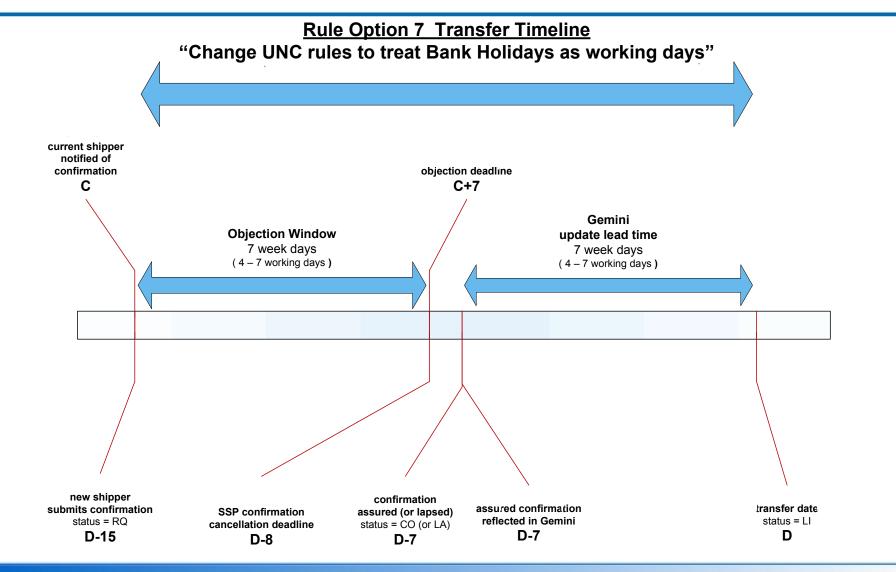

#### Options:

- "As is" Assume no change to systems, since current process allows customer transfer within 3 weeks – except where a bank holiday occurs.
- Option 1 Reduction of the Objection window to 4 days note: would need UNC mod to overcome Scottish Bank holiday.
- Option 2 Reduction of the confirmation window to 4 days again Scottish BH would need to be overcome.
- **Option 3** Reduction of both the objection and confirmation windows
- Option 4 Removal of the objection window and leaving confirmation cancellation window in place.
- Option 5 Begin transfer process during Customer's cooling off period. Confirmation could be subsequently cancelled if necessary. Note: would need to consider Confirmation cancellation for LSP if appropriate.
- Option 6 Divorce of the supplier registration dates to Transporter registration dates.
- **Option 7** Change UNC rules to treat Bank Holidays as working days.