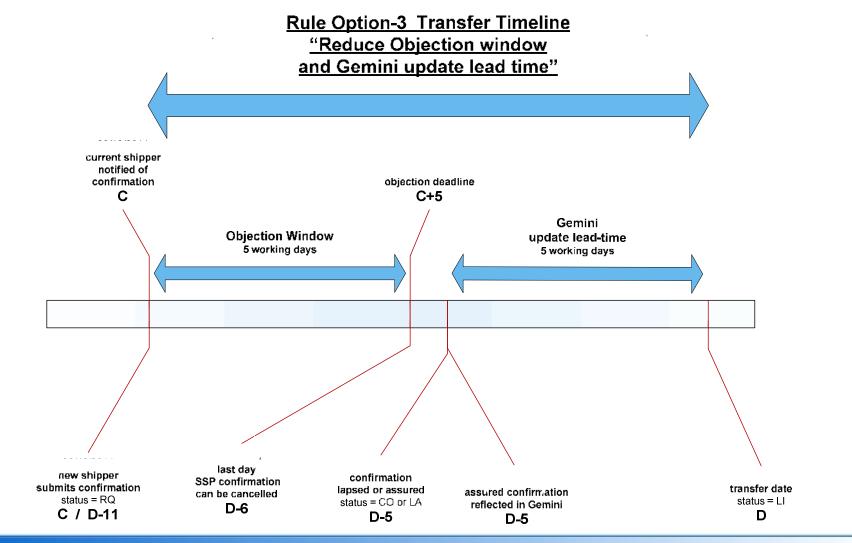

#### Options:

- "As is" Assume no change to systems, since current process allows customer transfer within 3 weeks – except where a bank holiday occurs.
- Option 1 Reduction of the Objection window to 4 days note: would need UNC mod to overcome Scottish Bank holiday.
- Option 2 Reduction of the confirmation window to 4 days again Scottish BH would need to be overcome.
- **Option 3** Reduction of both the objection and confirmation windows
- Option 4 Removal of the objection window and leaving confirmation cancellation window in place.
- Option 5 Begin transfer process during Customer's cooling off period. Confirmation could be subsequently cancelled if necessary. Note: would need to consider Confirmation cancellation for LSP if appropriate.
- Option 6 Divorce of the supplier registration dates to Transporter registration dates.
- **Option 7** Change UNC rules to treat Bank Holidays as working days.