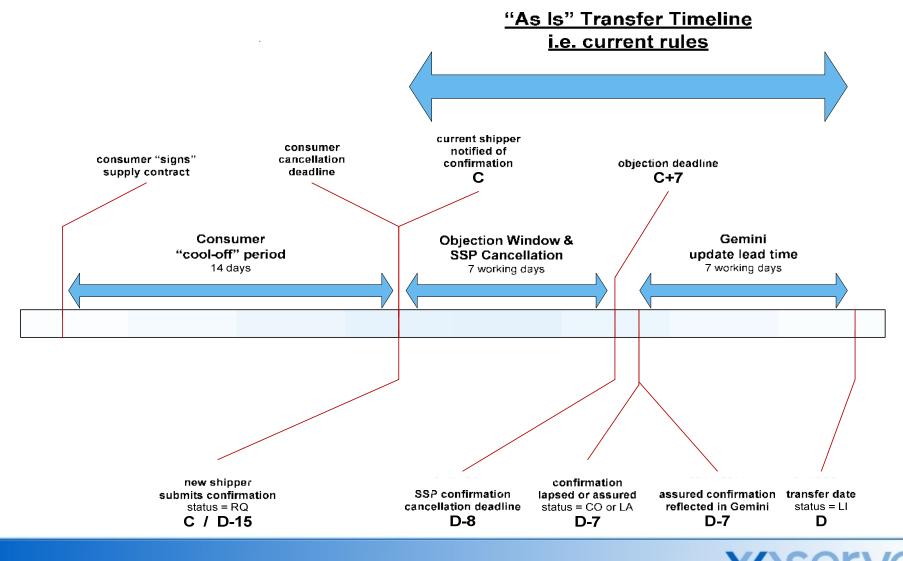

bjection window to 4 days note: would need UNC mod to overcome Scottish Bank holiday.
- Option 2 Reduction of the confirmation window to 4 days again Scottish BH would need to be overcome.
- **Option 3** Reduction of both the objection and confirmation windows
- Option 4 Removal of the objection window and leaving confirmation cancellation window in place.
- Option 5 Begin transfer process during Customer's cooling off period. Confirmation could be subsequently cancelled if necessary. Note: would need to consider Confirmation cancellation for LSP if appropriate.
- Option 6 Divorce of the supplier registration dates to Transporter registration dates.
- **Option 7** Change UNC rules to treat Bank Holidays as working days.



#### "As Is"

#### (and Option 5 when there are no bank holidays)

















#### Option 5 (when there are bank holidays)





Divorce the supplier registration to the Transporter registration dates





**X()**serve

# Industry wide view - thoughts .....

Complexity score – 1 least complex, 3 most complex

| Option | xoserve | Shippers /<br>suppliers | Others | Score |
|--------|---------|-------------------------|--------|-------|
| As is  | 1       |                         |        |       |
| 1      | 3       |                         |        |       |
| 2      | 3       |                         |        |       |
| 3      | 3       |                         |        |       |
| 4      | 2       |                         |        |       |
| 5      | 1       |                         |        |       |
| 6      | 1       |