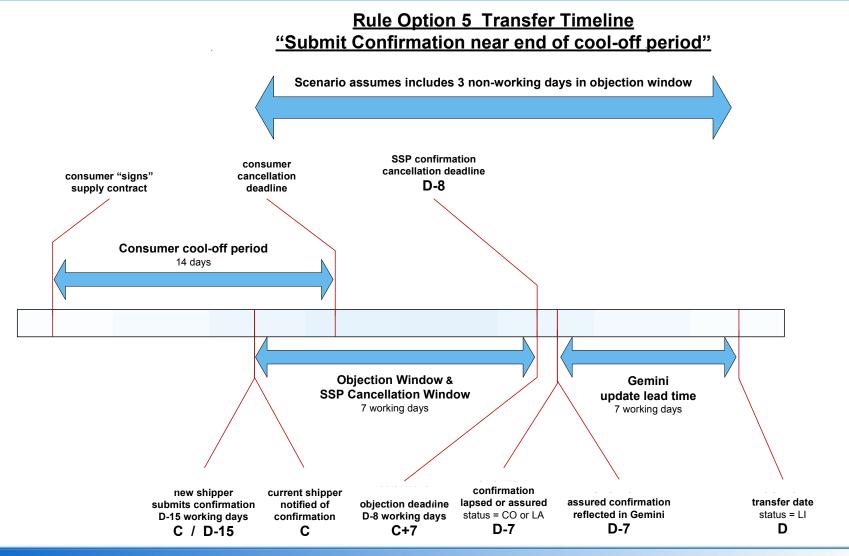

#### Options:

- "As is" Assume no change to systems, since current process allows customer transfer within 3 weeks – except where a bank holiday occurs.
- Option 1 Reduction of the Objection window to 4 days note: would need UNC mod to overcome Scottish Bank holiday.
- Option 2 Reduction of the confirmation window to 4 days again Scottish BH would need to be overcome.
- **Option 3** Reduction of both the objection and confirmation windows
- Option 4 Removal of the objection window and leaving confirmation cancellation window in place.
- Option 5 Begin transfer process during Customer's cooling off period. Confirmation could be subsequently cancelled if necessary. Note: would need to consider Confirmation cancellation for LSP if appropriate.
- Option 6 Divorce of the supplier registration dates to Transporter registration dates.
- **Option 7** Change UNC rules to treat Bank Holidays as working days.