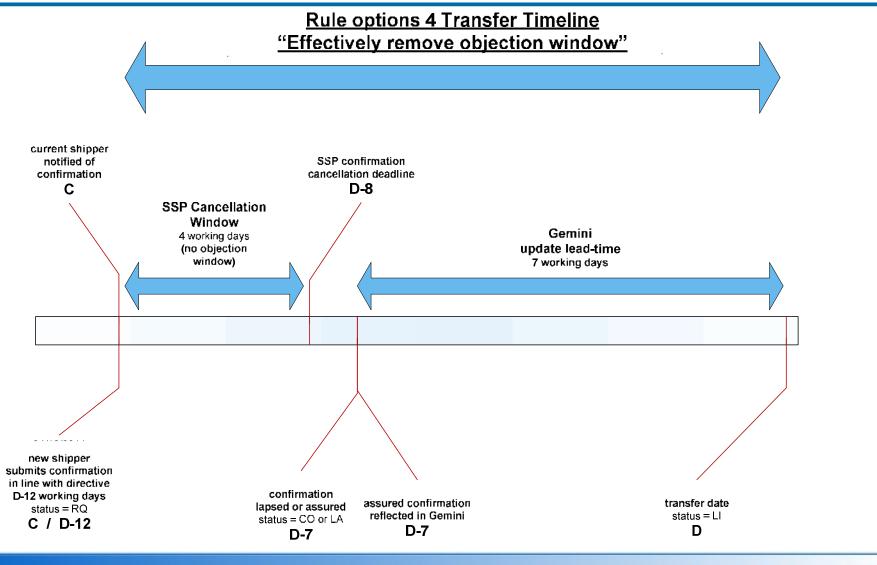

#### Options:

- "As is" Assume no change to systems, since current process allows customer transfer within 3 weeks – except where a bank holiday occurs.
- Option 1 Reduction of the Objection window to 4 days note: would need UNC mod to overcome Scottish Bank holiday.
- Option 2 Reduction of the confirmation window to 4 days again Scottish BH would need to be overcome.
- **Option 3** Reduction of both the objection and confirmation windows
- Option 4 Removal of the objection window and leaving confirmation cancellation window in place.
- Option 5 Begin transfer process during Customer's cooling off period. Confirmation could be subsequently cancelled if necessary. Note: would need to consider Confirmation cancellation for LSP if appropriate.
- Option 6 Divorce of the supplier registration dates to Transporter registration dates.
- **Option 7** Change UNC rules to treat Bank Holidays as working days.