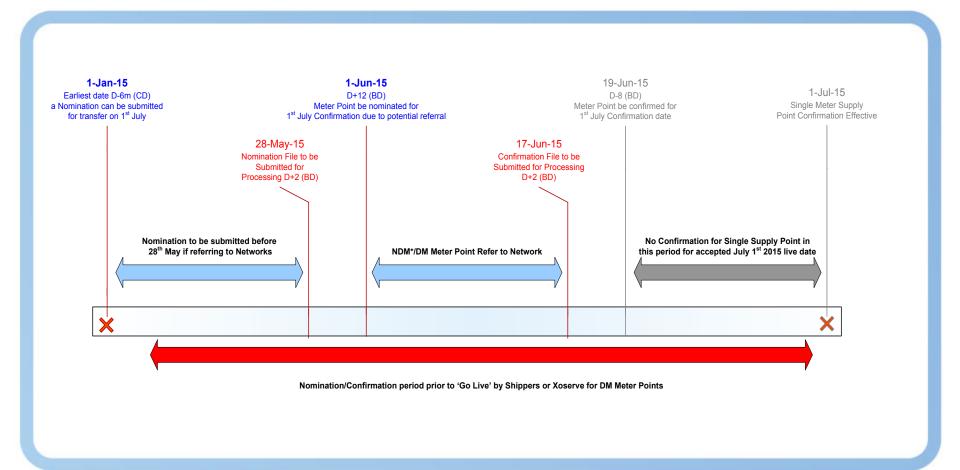

# Proposed Nominations Timeline

#### Key:

CD - Calendar Day

BD - Business Day