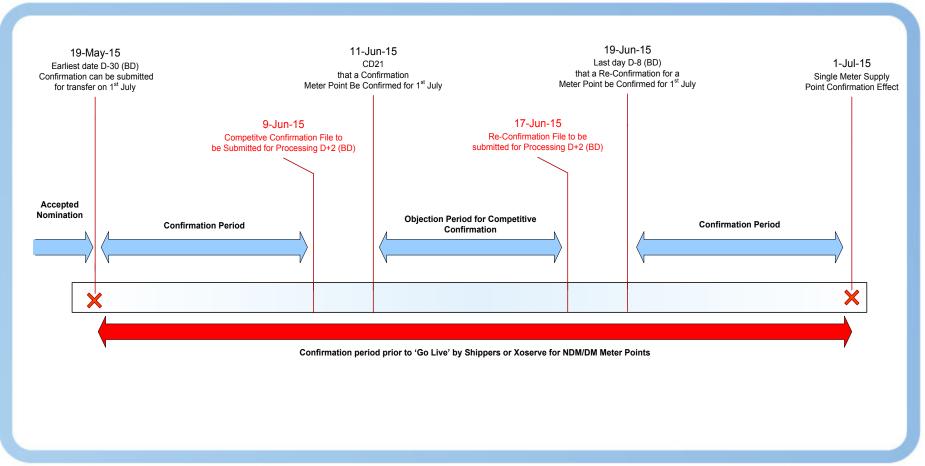

## **Proposed Confirmation Timeline**

#### Key:

Competitive Confirmation - Shipper A Transfer to Shipper B Re-Confirmation - Same Shipper Confirmation