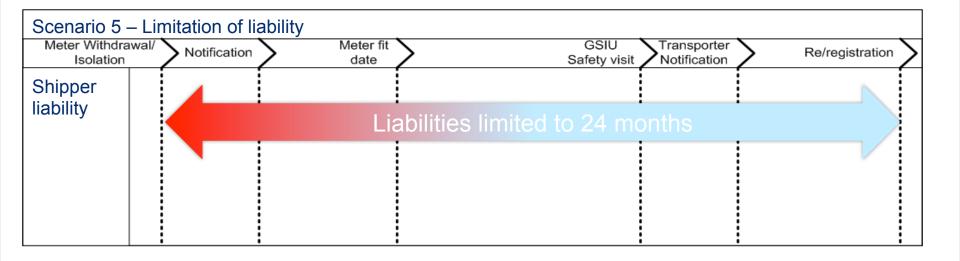

-------------|---------------------------|--------------------|-----------------|---|
| Isolation                                                               | Notification | <b>`</b> | date         | Safety visit              | Notification       | Re/registration | 2 |
| Other Shipper<br>activity<br>identified.<br>E.g. failed<br>registration |              |          |              | Registration to da        | ate of Shi         | pper activity   |   |
|                                                                         |              |          |              |                           |                    | Deitich Car     | _ |

British Gas

Looking after your world

© British Gas Trading Limited 2011

## **Re-establishment of Shipperless Sites UNC0425** Shipper's liability