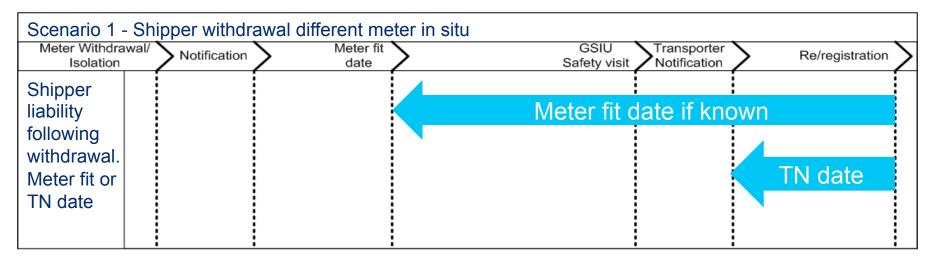

## **Re-establishment of Shipperless Sites UNC0425** Shipper's liability



|                                                |      |              | ion               | different mete    | er i                      |                      |                             |        |                   |  |  |  |
|------------------------------------------------|------|--------------|-------------------|-------------------|---------------------------|----------------------|-----------------------------|--------|-------------------|--|--|--|
| Meter Withdra<br>Isolation                     | wal/ | Notification | $\geq$            | Meter fit<br>date | $\geq$                    | GSIU<br>Safety visit | Transporter<br>Notification | $\geq$ | Re/registration > |  |  |  |
| Shipper<br>liability<br>following<br>Isolation |      |              |                   |