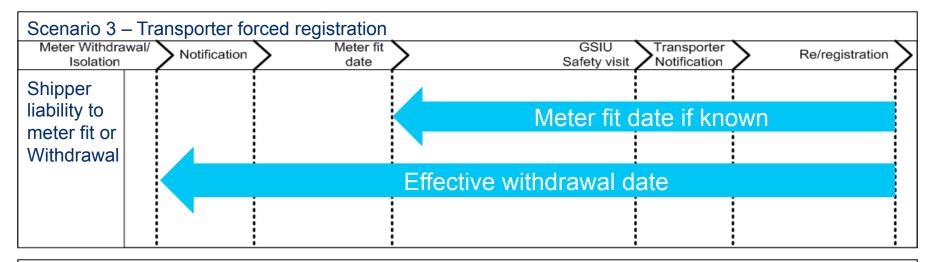

|      |              |                   |                   | Commodity/Energy charging |                      |                             |        |                   |  |  |  |
|                                                |      |              |                   |                   |                           |                      |                             |        |                   |  |  |  |
|                                                |      |              |                   |                   |                           |                      |                             |        |                   |  |  |  |

**British Gas** 

Looking after your world



## **Re-establishment of Shipperless Sites UNC0425** Shipper's liability



| Scenario 4 – O<br>Meter Withdrawal/                                     | · · · · ·    | NA.      | ntified by T | Fransporter agent (Xoserv | /e)<br>Transporter |                 |   |
|-------------------------------------------------------------------------|--------------|----------|--------------|---------------------------|--------------------|-----------------|---|
| Isolation                                                               | Notification | <b>`</b> | date         | Safety visit              | Notification       | Re/registration | 2 |
| Other Shipper<br>activity<br>identified.<br>E.g. failed<br>registration |              |          |              | Registration to da        | ate of Shi         | pper activity   |   |
|