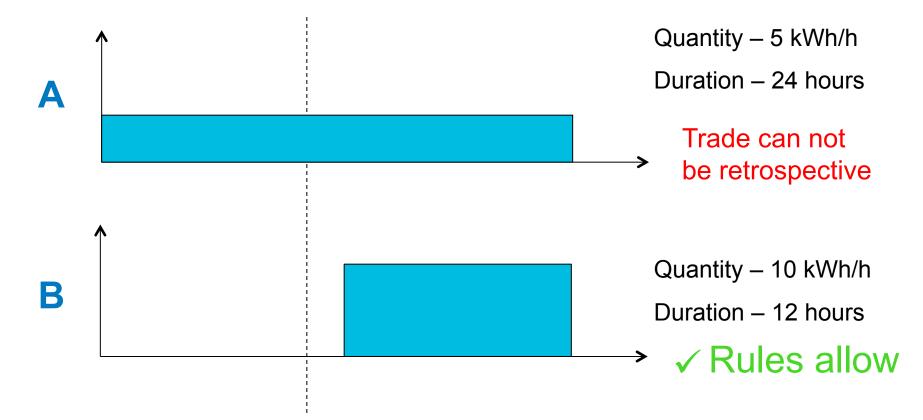

## Within Day Transfer kWh/h – PRISMA rules

### Shipper wishes to trade 120 kWh/d

#### **Current Time**