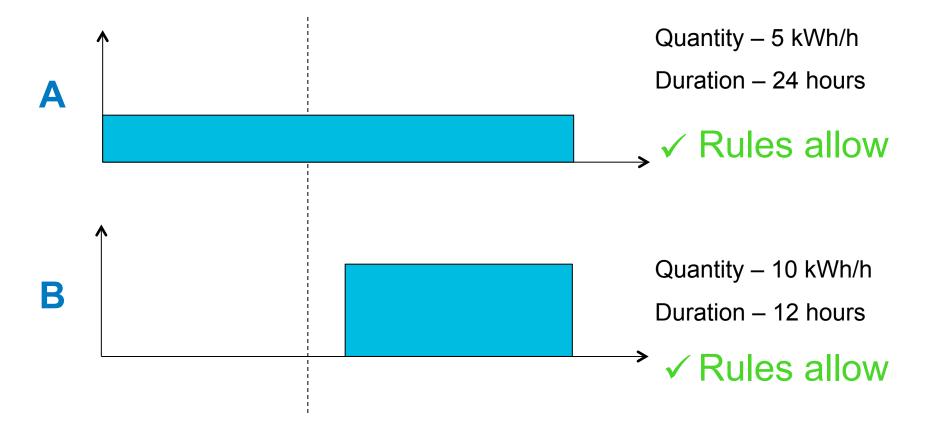

## Within Day Transfer kWh/h – NG rules

### Shipper wishes to trade 120 kWh/d

#### **Current Time**