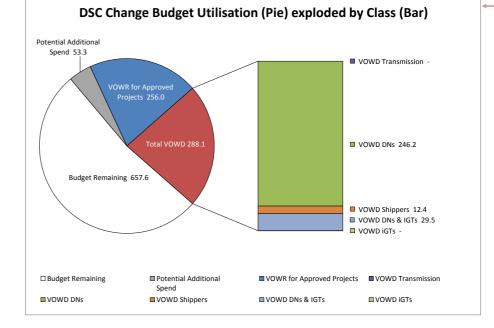

| Transmission<br>Network<br>Operator | Distribution<br>Network<br>Operator | DNs & IGTs | IGT's | Shippers |
|-------------------------------------|-------------------------------------|------------|-------|----------|
| -                                   | 246.2                               | 29.5       | -     | 12.4     |
| -                                   | 112.3                               | 6.0        | -     | -        |
| -                                   | 358.5                               | 35.5       | -     | 12.4     |

Current Year Value of Work Done Split By Customer Class