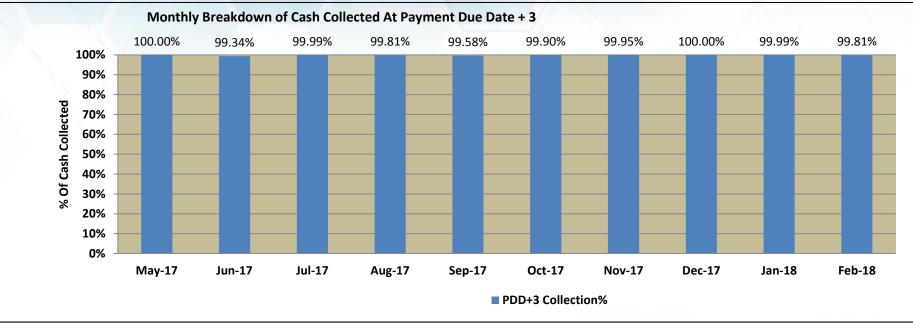

## **Monthly Breakdown of Cash Collected**

The above graph is a monthly breakdown of the monthly figures that were collected on payment due date + 3 days.