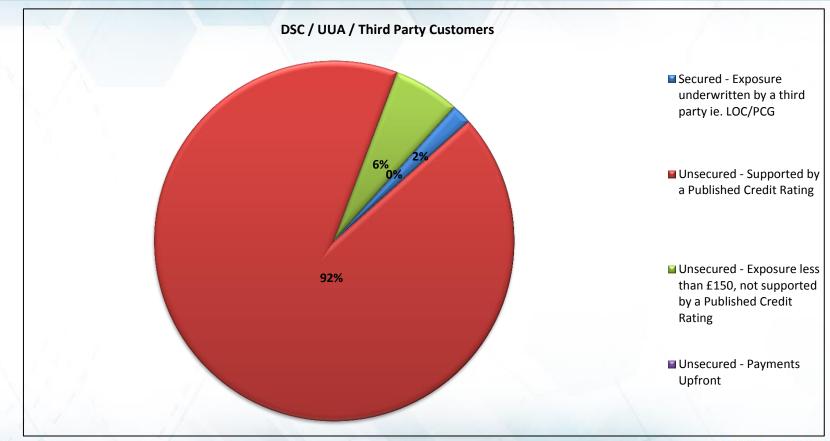

# **X** Serve

#### DSC Credit Committee Operational Stats February 2018

## **Monthly Breakdown of Invoices Due**

#### Monthly Breakdown of Invoices Due



The above graph is a monthly breakdown of the monthly figures that were due for collection in a month.



# **Monthly Breakdown of Cash Collected**

#### Monthly Breakdown of Cash Collected At Payment Due Date



The above graph is a monthly breakdown of the monthly figures that were collected on payment due date.



## **Monthly Breakdown of Cash Collected**



The above graph is a monthly breakdown of the monthly figures that were collected on payment due date + 3 days.



### **Failure to Pay Notices Issued**



#### Exposure