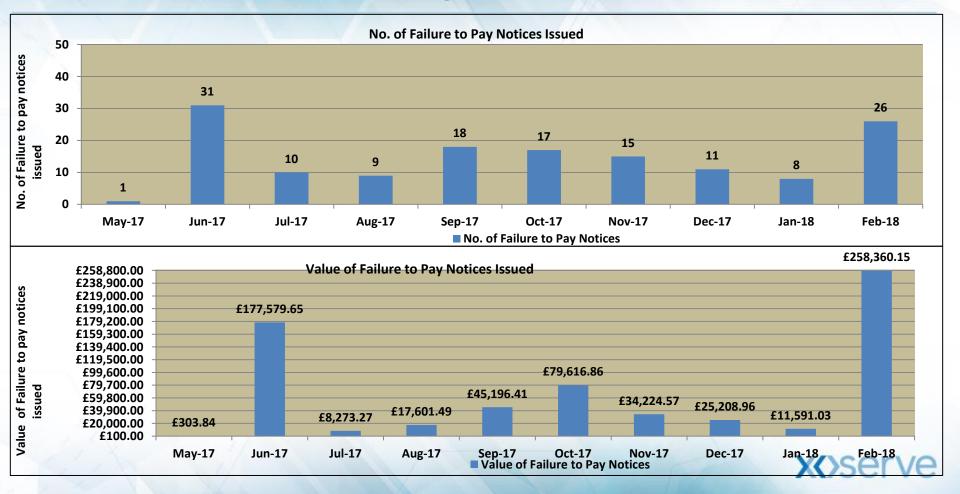

# **X** Serve

#### DSC Credit Committee Operational Stats February 2018

## **Monthly Breakdown of Invoices Due**

#### Monthly Breakdown of Invoices Due



The above graph is a monthly breakdown of the monthly figures that were due for collection in a month.



# **Monthly Breakdown of Cash Collected**

#### Monthly Breakdown of Cash Collected At Payment Due Date



The above graph is a monthly breakdown of the monthly figures that were collected on payment due date.



## **Monthly Breakdown of Cash Collected**



The above graph is a monthly breakdown of the monthly figures that were collected on payment due date + 3 days.



### **Failure to Pay Notices Issued**



#### Exposure