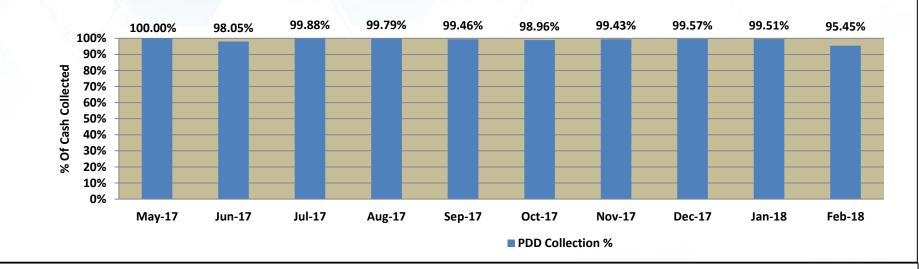

# **Monthly Breakdown of Cash Collected**

#### Monthly Breakdown of Cash Collected At Payment Due Date

The above graph is a monthly breakdown of the monthly figures that were collected on payment due date.