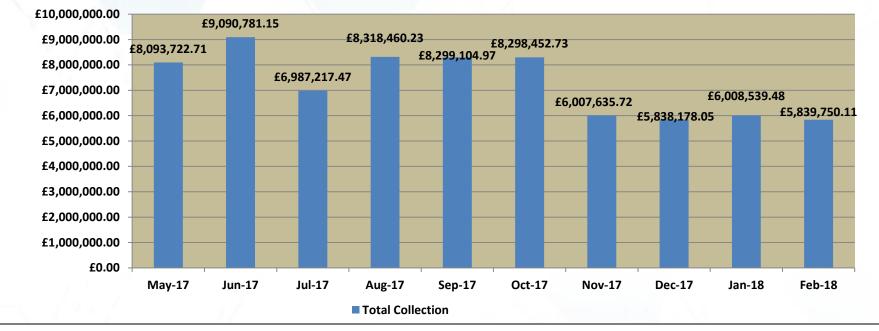

## **Monthly Breakdown of Invoices Due**

#### Monthly Breakdown of Invoices Due

The above graph is a monthly breakdown of the monthly figures that were due for collection in a month.